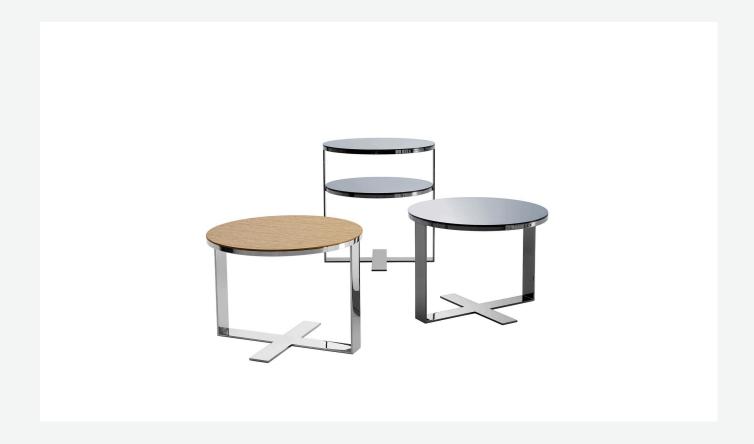

## Eileen

**TAVOLINI** 

2003

Antonio Citterio

### Description

Multipurpose tables with one or two tops in different heights and a sophisticated playful spirit depending on the finishes. There are many graphically powerful combinations of surfaces and frames: marble, wood, glass and lacquer for the former, chrome and varnish, even coloured, for the latter. Various interpretations make them the ideal choice for several settings that can be either rigorous or dynamic.