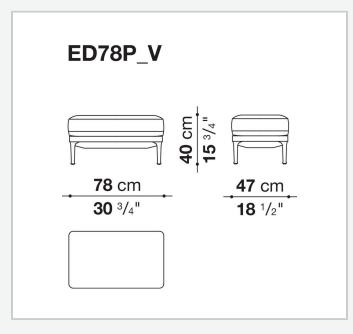

nd functional, the Édouard armchairs, along with the sofas of the same name, are designed to furnish relaxing lounge areas, adapting to the space and to personal taste. Available with a high or low backrest, they stand out for their rigorous yet soft frames ensuring utmost comfort. Covers produced in a broad range of fabrics and leather are customised with seams in relief that define the frames with an impressive graphic effect.

## **Technical** information

Internal frame tubular steel and steel profiles Back and armrest internal frame upholstery Bayfit® flexible cold shaped polyurethane foam, polyester fibre Seat cushion upholstery shaped polyurethane of different density Feet aluminium Ferrules thermoplastic material Cover fabric or leather (raised stitching)

## Technical drawings