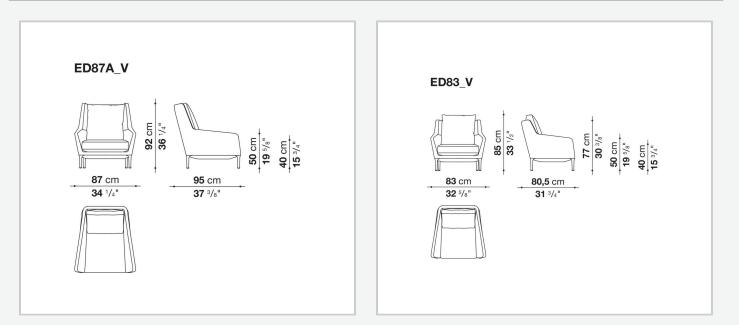

and functional, the Édouard armchairs, along with the sofas of the same name, are designed to furnish relaxing lounge areas, adapting to the space and to personal taste. Available with a high or low backrest, they stand out for their rigorous yet soft frames ensuring utmost comfort. Covers produced in a broad range of fabrics and leather are customised with seams in relief that define the frames with an impressive graphic effect.

## **Technical** information

Internal frame tubular steel and steel profiles Back and armrest internal frame upholstery Bayfit® flexible cold shaped polyurethane foam, polyester fibre Seat cushion upholstery shaped polyurethane of different density Feet aluminium Ferrules thermoplastic material Cover fabric or leather (raised stitching)

## Technical drawings