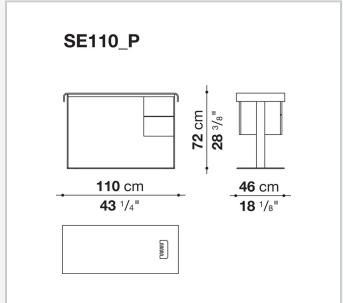

# Eileen writing-desk

**COMPLEMENTS** 

2004

Antonio Citterio



### Description

Curved wood top, also covered in thick leather, steel structure and practical drawers are the distinctive elements of the Eileen writing desk. Available in two sizes and numerous finishes, it is also proposed in the version with cable glands for functional and refined home office stations.

#### Technical information

#### Top

veneered multi-layered wood panel or thick leather

Support frame
drawn steel

Drawer
wood particles panel with parts in veneered solid wood

Cable flap lid
stainless steel sheet

## Technical drawings









2