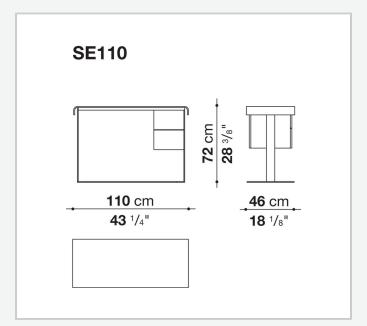

# Eileen writing-desk

**COMPLEMENTS** 

2004

Antonio Citterio



### Description

Curved wood top, also covered in thick leather, steel structure and practical drawers are the distinctive elements of the Eileen writing desk. Available in two sizes and numerous finishes, it is also proposed in the version with cable glands for functional and refined home office stations.

#### Technical information

#### Top

veneered multi-layered wood panel or thick leather

Support frame
drawn steel

Drawer
wood particles panel with parts in veneered solid wood

Cable flap lid
stainless steel sheet

## Technical drawings









2