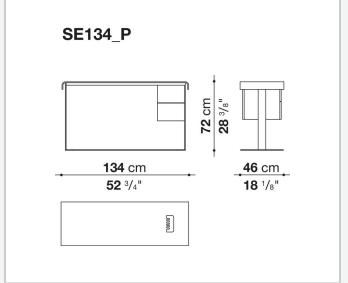

# Eileen writing-desk

**COMPLEMENTS** 

2004

Antonio Citterio



### Description

Curved wood top, also covered in thick leather, steel structure and practical drawers are the distinctive elements of the Eileen writing desk. Available in two sizes and numerous finishes, it is also proposed in the version with cable glands for functional and refined home office stations.

#### Technical information

#### Top

veneered multi-layered wood panel or thick leather

Support frame
drawn steel

Drawer
wood particles panel with parts in veneered solid wood

Cable flap lid
stainless steel sheet

## Technical drawings









2