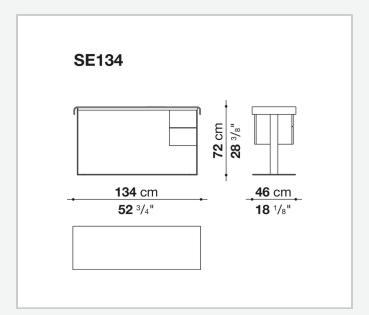

# Eileen writing-desk

**COMPLEMENTS** 

2004

Antonio Citterio



### Description

Curved wood top, also covered in thick leather, steel structure and practical drawers are the distinctive elements of the Eileen writing desk. Available in two sizes and numerous finishes, it is also proposed in the version with cable glands for functional and refined home office stations.

#### Technical information

#### Top

veneered multi-layered wood panel or thick leather

Support frame
drawn steel

Drawer
wood particles panel with parts in veneered solid wood

Cable flap lid
stainless steel sheet

## Technical drawings









2