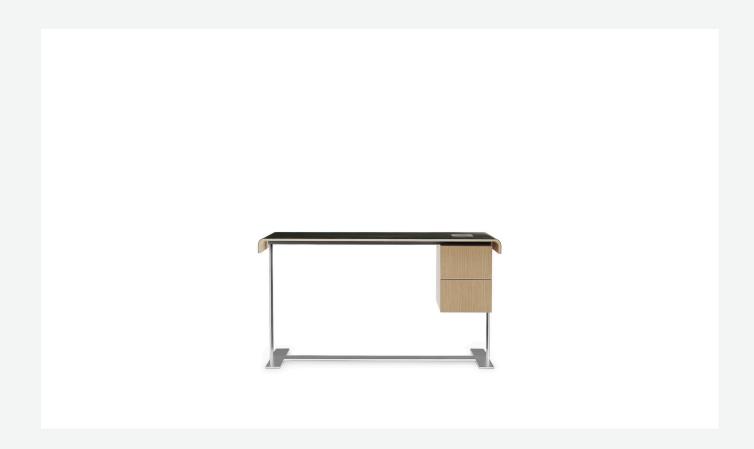

# Eileen writing-desk

**COMPLEMENTS** 

2004

Antonio Citterio

### Description

Curved wood top, also covered in thick leather, steel structure and practical drawers are the distinctive elements of the Eileen writing desk. Available in two sizes and numerous finishes, it is also proposed in the version with cable glands for functional and refined home office stations.