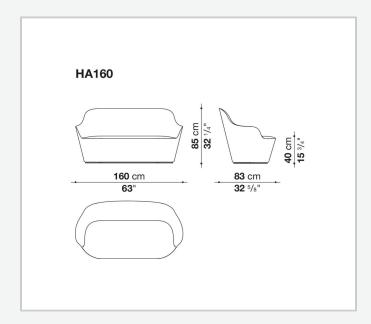

Sinuously enveloping and designed to extend the existing collection of armchairs and ottomans of the same name, the Harbor two-seater sofa stands out for its sculptural, ergonomic shape, made possible by a frame in polyurethane foam typical of the B&B Italia design culture. Whether upholstered in fabric or in leather, Harbor comes with a visible metal zipper at the rear of the backrest, a decorative trim that allows the cover to be removed.

## Technical information

#### **Internal frame**

tubular steel and steel profiles

#### Internal frame upholstery

Bayfit® flexible cold shaped polyurethane foam, polyester fibre cover

#### **Base-frame**

steel laminate

#### **Ferrules**

thermoplastic material

#### Cover

fabric or leather (double needle lapped seams)

1

# Technical drawings



2