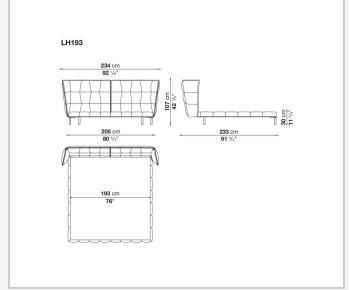

pring, available in four sizes. Soft and welcoming, simple yet complex in its geometry, the headboard is punctuated by tufting. The bed reflects the same research into softness and comfort as the armchair of the same name that gave rise to the series, inclusive of a sofa, chairs and small tables.

11/12/24

### Technical information

#### **Internal frame**

tubular steel and steel profiles

#### Headboard internal frame upholstery

Bayfit® flexible cold shaped polyurethane foam, polyester fibre cover

#### Bed sides internal frame upholstery

shaped polyurethane, polyester fibre cover

#### Feet

die-cast aluminium, steel sheet

#### **Ferrules**

thermoplastic material

#### Support crosspiece for slatted base

tubular steel

#### Cover

fabric or leather

1

# Technical drawings









2