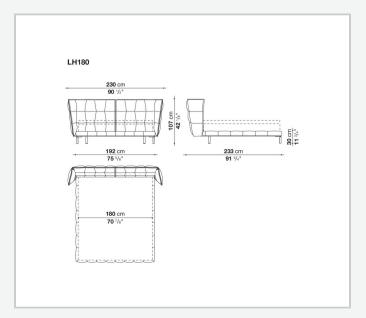

box spring, available in four sizes. Soft and welcoming, simple yet complex in its geometry, the headboard is punctuated by tufting. The bed reflects the same research into softness and comfort as the armchair of the same name that gave rise to the series, inclusive of a sofa, chairs and small tables.

11/12/24

### Technical information

#### **Internal frame**

tubular steel and steel profiles

#### Headboard internal frame upholstery

Bayfit® flexible cold shaped polyurethane foam, polyester fibre cover

#### Bed sides internal frame upholstery

shaped polyurethane, polyester fibre cover

#### Feet

die-cast aluminium, steel sheet

#### **Ferrules**

thermoplastic material

#### Support crosspiece for slatted base

tubular steel

#### Cover

fabric or leather

1

# Technical drawings









2