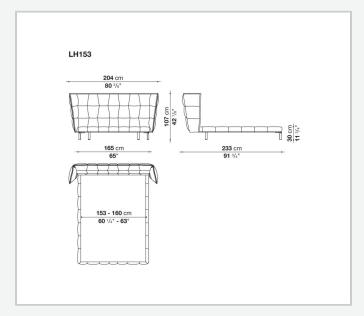

spring, available in four sizes. Soft and welcoming, simple yet complex in its geometry, the headboard is punctuated by tufting. The bed reflects the same research into softness and comfort as the armchair of the same name that gave rise to the series, inclusive of a sofa, chairs and small tables.

11/12/24

### Technical information

#### **Internal frame**

tubular steel and steel profiles

#### Headboard internal frame upholstery

Bayfit® flexible cold shaped polyurethane foam, polyester fibre cover

#### Bed sides internal frame upholstery

shaped polyurethane, polyester fibre cover

#### Feet

die-cast aluminium, steel sheet

#### **Ferrules**

thermoplastic material

#### Support crosspiece for slatted base

tubular steel

#### Cover

fabric or leather

1

# Technical drawings









2