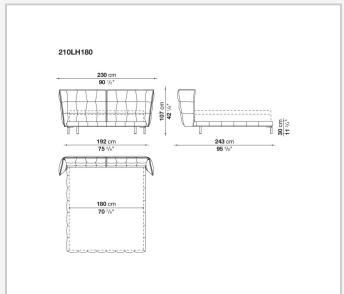

ox spring, available in four sizes. Soft and welcoming, simple yet complex in its geometry, the headboard is punctuated by tufting. The bed reflects the same research into softness and comfort as the armchair of the same name that gave rise to the series, inclusive of a sofa, chairs and small tables.

11/12/24

### Technical information

#### **Internal frame**

tubular steel and steel profiles

#### Headboard internal frame upholstery

Bayfit® flexible cold shaped polyurethane foam, polyester fibre cover

#### Bed sides internal frame upholstery

shaped polyurethane, polyester fibre cover

#### Feet

die-cast aluminium, steel sheet

#### **Ferrules**

thermoplastic material

#### Support crosspiece for slatted base

tubular steel

#### Cover

fabric or leather

1

# Technical drawings









2