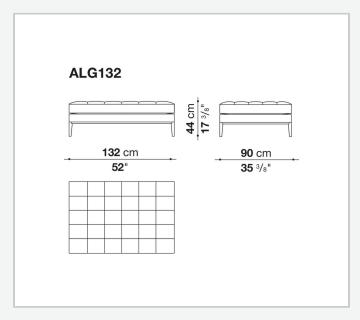

also to residential contexts. The seat is formed by a single quilted cushion, a design echoed in the backrest cushions. The upholstery is in fabric or leather, while the feet and the lower edge are available in painted metal.

# Technical information

## Internal frame

tubular steel and steel profiles

### Internal frame upholstery

Bayfit® flexible cold shaped polyurethane foam, polyester fibre cover

## Internal frame upholstery (ALG132)

shaped polyurethane of different density, polyester fibre cover

#### **Cushion upholstery**

shaped polyurethane of different density, polyester fibre, cotton cover

## Lower edge

aluminium extrusions

#### Feet

steel sheet

#### **Ferrules**

thermoplastic material

#### Cover

fabric or leather in limited categories

1

# Technical drawings







2