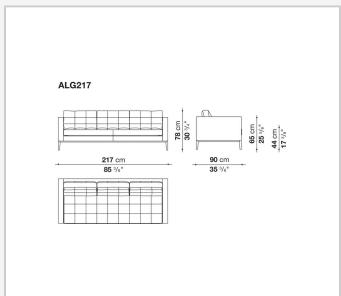

ly also to residential contexts. The seat is formed by a single quilted cushion, a design echoed in the backrest cushions. The upholstery is in fabric or leather, while the feet and the lower edge are available in painted metal.

# Technical information

## Internal frame

tubular steel and steel profiles

### Internal frame upholstery

Bayfit® flexible cold shaped polyurethane foam, polyester fibre cover

## Internal frame upholstery (ALG132)

shaped polyurethane of different density, polyester fibre cover

#### **Cushion upholstery**

shaped polyurethane of different density, polyester fibre, cotton cover

## Lower edge

aluminium extrusions

#### Feet

steel sheet

#### **Ferrules**

thermoplastic material

#### Cover

fabric or leather in limited categories

1

# Technical drawings







2