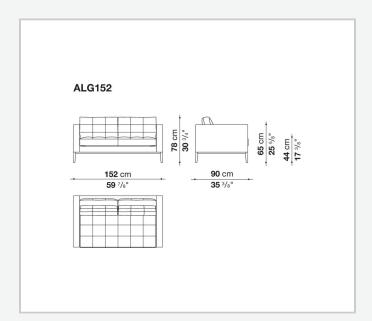

ntly also to residential contexts. The seat is formed by a single quilted cushion, a design echoed in the backrest cushions. The upholstery is in fabric or leather, while the feet and the lower edge are available in painted metal.

# Technical information

## Internal frame

tubular steel and steel profiles

### Internal frame upholstery

Bayfit® flexible cold shaped polyurethane foam, polyester fibre cover

## Internal frame upholstery (ALG132)

shaped polyurethane of different density, polyester fibre cover

#### **Cushion upholstery**

shaped polyurethane of different density, polyester fibre, cotton cover

## Lower edge

aluminium extrusions

#### Feet

steel sheet

#### **Ferrules**

thermoplastic material

#### Cover

fabric or leather in limited categories

1

# Technical drawings







2