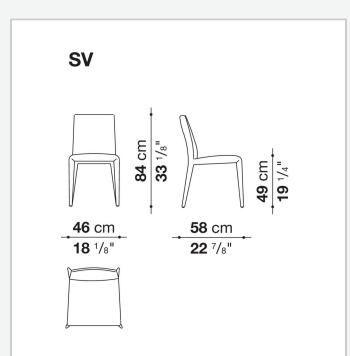

## Vol Au Vent

SEDIE

2001

<u>Mario Bellini</u>



## Description

The Vol Au Vent chair, with its single-material leather or fabric upholstery, can be combined with the most diverse tables, whether modern or classic. Its lines are poised between tradition and contemporaneity, and its volumes between thickness and slenderness. The removable cover is padded with a single polyurethane mould available in two sizes.

The Vol Au Vent larger can be fitted with armrests.

## Technical information

Internal frame tubular steel and steel profiles Internal frame upholstery Bayfit® flexible cold shaped polyurethane foam, polyester fibre cover Ferrules thermoplastic material Cover fabric or leather

## Technical drawings