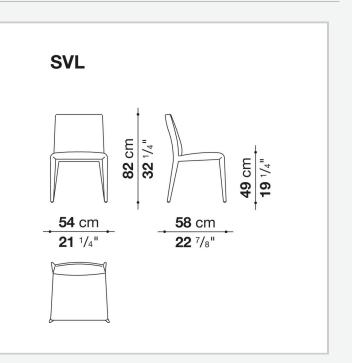

## Vol Au Vent

SEDIE

2001

<u>Mario Bellini</u>



## Description

The Vol Au Vent chair, with its single-material leather or fabric upholstery, can be combined with the most diverse tables, whether modern or classic. Its lines are poised between tradition and contemporaneity, and its volumes between thickness and slenderness. The removable cover is padded with a single polyurethane mould available in two sizes.

The Vol Au Vent larger can be fitted with armrests.

## Technical information

Internal frame tubular steel and steel profiles Internal frame upholstery Bayfit® flexible cold shaped polyurethane foam, polyester fibre cover Ferrules thermoplastic material Cover fabric or leather

## Technical drawings