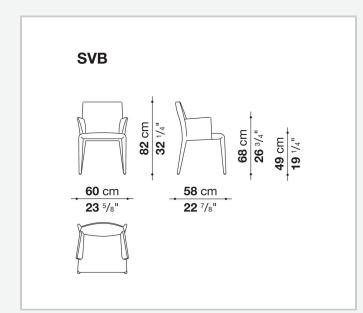

## Vol Au Vent

SEDIE

2001

<u>Mario Bellini</u>



## Description

The Vol Au Vent chair, with its single-material leather or fabric upholstery, can be combined with the most diverse tables, whether modern or classic. Its lines are poised between tradition and contemporaneity, and its volumes between thickness and slenderness. The removable cover is padded with a single polyurethane mould available in two sizes.

The Vol Au Vent larger can be fitted with armrests.

## Technical information

Internal frame tubular steel and steel profiles Internal frame upholstery Bayfit® flexible cold shaped polyurethane foam, polyester fibre cover Ferrules thermoplastic material Cover fabric or leather

## Technical drawings