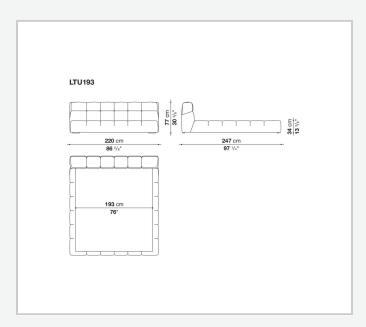

o Chesterfield and capitonné style sofas. Featuring a base that goes down to the floor, it allows the internal space to be used as a convenient compartment.

### Technical information

1

#### **Internal frame**

tubular steel and steel profiles

#### **Internal frame upholstery**

Bayfit® flexible cold shaped polyurethane foam, polyester fibre cover

#### Slatted base for storage unit

plastic material tools, tubular steel and wood multi-layered slats

#### Raising mechanism for storage unit slatted base

operated by a manually controlled gas-lift

#### Internal shelf for storage unit

MDF wood fibre panel

#### **Corner plate**

steel

#### Fixed slatted base support and ferrules

thermoplastic material

Feet

solid wood

Cover

fabric or leather

9/20/24

## Technical drawings











9/20/24