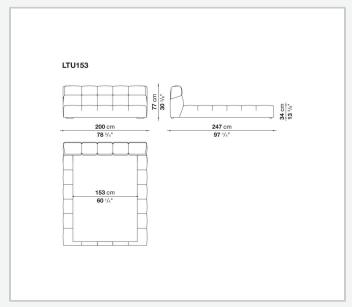

to Chesterfield and capitonné style sofas. Featuring a base that goes down to the floor, it allows the internal space to be used as a convenient compartment.

### Technical information

1

#### **Internal frame**

tubular steel and steel profiles

#### **Internal frame upholstery**

Bayfit® flexible cold shaped polyurethane foam, polyester fibre cover

#### Slatted base for storage unit

plastic material tools, tubular steel and wood multi-layered slats

#### Raising mechanism for storage unit slatted base

operated by a manually controlled gas-lift

#### Internal shelf for storage unit

MDF wood fibre panel

#### **Corner plate**

steel

#### Fixed slatted base support and ferrules

thermoplastic material

Feet

solid wood

Cover

fabric or leather

9/20/24

## Technical drawings











9/20/24