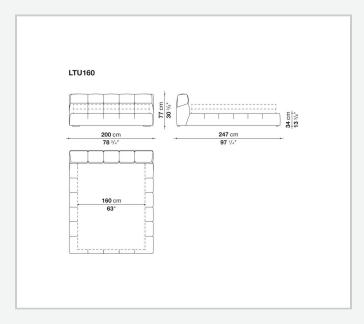

erence to Chesterfield and capitonné style sofas. Featuring a base that goes down to the floor, it allows the internal space to be used as a convenient compartment.

### Technical information

1

#### **Internal frame**

tubular steel and steel profiles

#### **Internal frame upholstery**

Bayfit® flexible cold shaped polyurethane foam, polyester fibre cover

#### Slatted base for storage unit

plastic material tools, tubular steel and wood multi-layered slats

#### Raising mechanism for storage unit slatted base

operated by a manually controlled gas-lift

#### Internal shelf for storage unit

MDF wood fibre panel

#### **Corner plate**

steel

#### Fixed slatted base support and ferrules

thermoplastic material

Feet

solid wood

Cover

fabric or leather

9/20/24

## Technical drawings











9/20/24