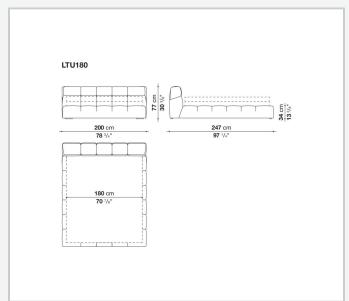

ence to Chesterfield and capitonné style sofas. Featuring a base that goes down to the floor, it allows the internal space to be used as a convenient compartment.

### Technical information

1

#### **Internal frame**

tubular steel and steel profiles

#### **Internal frame upholstery**

Bayfit® flexible cold shaped polyurethane foam, polyester fibre cover

#### Slatted base for storage unit

plastic material tools, tubular steel and wood multi-layered slats

#### Raising mechanism for storage unit slatted base

operated by a manually controlled gas-lift

#### Internal shelf for storage unit

MDF wood fibre panel

#### **Corner plate**

steel

#### Fixed slatted base support and ferrules

thermoplastic material

Feet

solid wood

Cover

fabric or leather

9/20/24

## Technical drawings











9/20/24