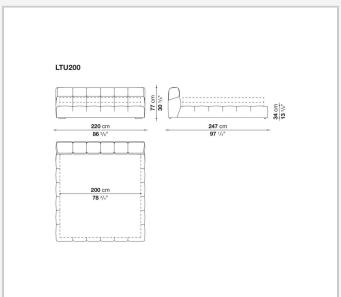

ce to Chesterfield and capitonné style sofas. Featuring a base that goes down to the floor, it allows the internal space to be used as a convenient compartment.

### Technical information

1

#### **Internal frame**

tubular steel and steel profiles

#### **Internal frame upholstery**

Bayfit® flexible cold shaped polyurethane foam, polyester fibre cover

#### Slatted base for storage unit

plastic material tools, tubular steel and wood multi-layered slats

#### Raising mechanism for storage unit slatted base

operated by a manually controlled gas-lift

#### Internal shelf for storage unit

MDF wood fibre panel

#### **Corner plate**

steel

#### Fixed slatted base support and ferrules

thermoplastic material

Feet

solid wood

Cover

fabric or leather

9/20/24

## Technical drawings











9/20/24