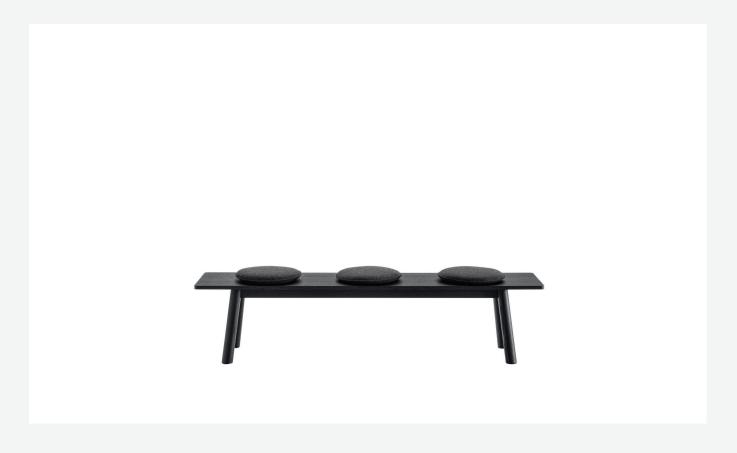

#### Description

Bull is a multipurpose bench that reproduces on a reduced scale the essential design of the homonymous table with the characteristic detail of the slightly inclined round section legs. Available in two sizes, it is made of solid oak in various finishes and completed by round cushions with fabric or leather upholstery.

#### Тор

solid wood, veneered wood particles panel Frame solid wood Support crosspiece steel Feet plastic material Cushion shaped polyurethane, polyester fibre Cushion cover fabric or leather