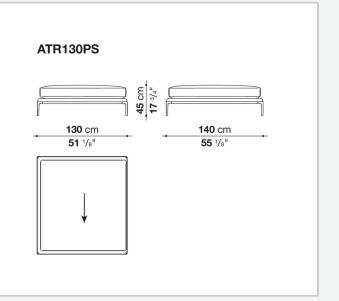

mal relax versions to most formal, also made possible by the use of complementary back cushions.

## **Technical** information

Internal frame tubular steel and steel profiles Internal frame upholstery Bayfit® flexible cold shaped polyurethane foam, polyester fibre cover Seat cushion shaped polyurethane of different density, sterilized down, polyester fibre cover Back cushion shaped polyurethane, sterilized down Lumbar cushion (AT45\_40) down feather, box style typology Roller shaped polyurethane, polyester fibre cover **Roller support** die-cast aluminium **Roller webbing** fabric or leather Support frame die-cast aluminium **Ferrules** plastic material Cover fabric or leather

## Technical drawings

















































¥