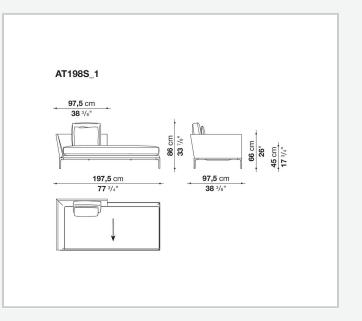

rent seating types, from informal relax versions to most formal, also made possible by the use of complementary back cushions.

## **Technical** information

Internal frame tubular steel and steel profiles Internal frame upholstery Bayfit® flexible cold shaped polyurethane foam, polyester fibre cover Seat cushion shaped polyurethane of different density, sterilized down, polyester fibre cover Back cushion shaped polyurethane, sterilized down Lumbar cushion (AT45\_40) down feather, box style typology Roller shaped polyurethane, polyester fibre cover **Roller support** die-cast aluminium **Roller webbing** fabric or leather Support frame die-cast aluminium **Ferrules** plastic material Cover fabric or leather

## Technical drawings

















































¥