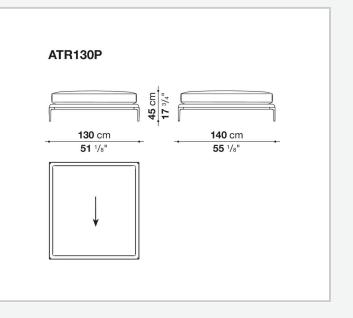

relax versions to most formal, also made possible by the use of complementary back cushions.

## **Technical** information

Internal frame tubular steel and steel profiles Internal frame upholstery Bayfit® flexible cold shaped polyurethane foam, polyester fibre cover Seat cushion shaped polyurethane of different density, sterilized down, polyester fibre cover Back cushion shaped polyurethane, sterilized down Lumbar cushion (AT45\_40) down feather, box style typology Roller shaped polyurethane, polyester fibre cover **Roller support** die-cast aluminium **Roller webbing** fabric or leather Support frame die-cast aluminium **Ferrules** plastic material Cover fabric or leather

## Technical drawings

















































¥