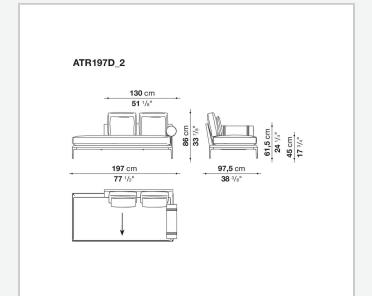

adapt to different compositions and create different seating types, from informal relax versions to most formal, also made possible by the use of complementary back cushions.

## **Technical** information

Internal frame tubular steel and steel profiles Internal frame upholstery Bayfit® flexible cold shaped polyurethane foam, polyester fibre cover Seat cushion shaped polyurethane of different density, sterilized down, polyester fibre cover Back cushion shaped polyurethane, sterilized down Lumbar cushion (AT45\_40) down feather, box style typology Roller shaped polyurethane, polyester fibre cover **Roller support** die-cast aluminium **Roller webbing** fabric or leather Support frame die-cast aluminium **Ferrules** plastic material Cover fabric or leather

## Technical drawings

















































¥