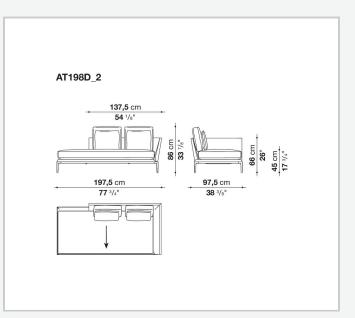

types, from informal relax versions to most formal, also made possible by the use of complementary back cushions.

## **Technical** information

Internal frame tubular steel and steel profiles Internal frame upholstery Bayfit® flexible cold shaped polyurethane foam, polyester fibre cover Seat cushion shaped polyurethane of different density, sterilized down, polyester fibre cover Back cushion shaped polyurethane, sterilized down Lumbar cushion (AT45\_40) down feather, box style typology Roller shaped polyurethane, polyester fibre cover **Roller support** die-cast aluminium **Roller webbing** fabric or leather Support frame die-cast aluminium **Ferrules** plastic material Cover fabric or leather

## Technical drawings

















































¥