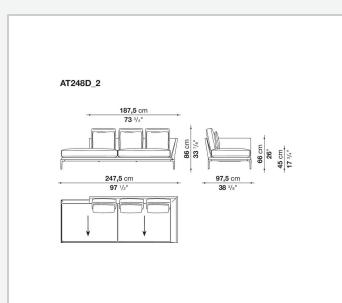

ions and create different seating types, from informal relax versions to most formal, also made possible by the use of complementary back cushions.

## **Technical** information

Internal frame tubular steel and steel profiles Internal frame upholstery Bayfit® flexible cold shaped polyurethane foam, polyester fibre cover Seat cushion shaped polyurethane of different density, sterilized down, polyester fibre cover Back cushion shaped polyurethane, sterilized down Lumbar cushion (AT45\_40) down feather, box style typology Roller shaped polyurethane, polyester fibre cover **Roller support** die-cast aluminium **Roller webbing** fabric or leather Support frame die-cast aluminium **Ferrules** plastic material Cover fabric or leather

## Technical drawings

















































¥