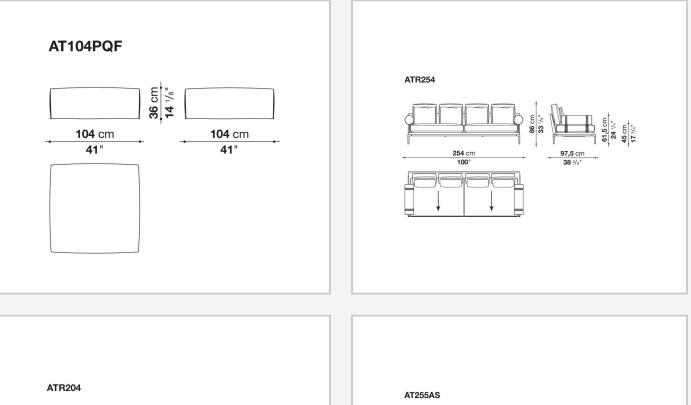

ns to most formal, also made possible by the use of complementary back cushions.

## **Technical** information

Internal frame tubular steel and steel profiles Internal frame upholstery Bayfit® flexible cold shaped polyurethane foam, polyester fibre cover Seat cushion shaped polyurethane of different density, sterilized down, polyester fibre cover Back cushion shaped polyurethane, sterilized down Lumbar cushion (AT45\_40) down feather, box style typology Roller shaped polyurethane, polyester fibre cover **Roller support** die-cast aluminium **Roller webbing** fabric or leather Support frame die-cast aluminium **Ferrules** plastic material Cover fabric or leather

## Technical drawings

















































¥