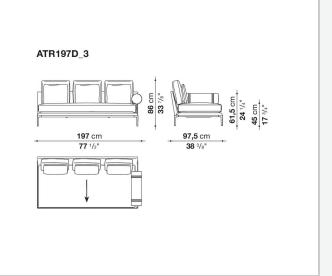

to adapt to different compositions and create different seating types, from informal relax versions to most formal, also made possible by the use of complementary back cushions.

## **Technical** information

Internal frame tubular steel and steel profiles Internal frame upholstery Bayfit® flexible cold shaped polyurethane foam, polyester fibre cover Seat cushion shaped polyurethane of different density, sterilized down, polyester fibre cover Back cushion shaped polyurethane, sterilized down Lumbar cushion (AT45\_40) down feather, box style typology Roller shaped polyurethane, polyester fibre cover **Roller support** die-cast aluminium **Roller webbing** fabric or leather Support frame die-cast aluminium **Ferrules** plastic material Cover fabric or leather

## Technical drawings

















































¥