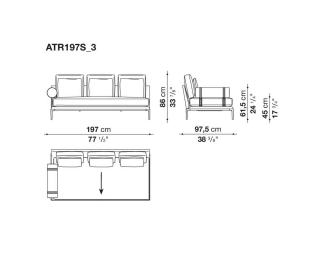

ility to adapt to different compositions and create different seating types, from informal relax versions to most formal, also made possible by the use of complementary back cushions.

## **Technical** information

Internal frame tubular steel and steel profiles Internal frame upholstery Bayfit® flexible cold shaped polyurethane foam, polyester fibre cover Seat cushion shaped polyurethane of different density, sterilized down, polyester fibre cover Back cushion shaped polyurethane, sterilized down Lumbar cushion (AT45\_40) down feather, box style typology Roller shaped polyurethane, polyester fibre cover **Roller support** die-cast aluminium **Roller webbing** fabric or leather Support frame die-cast aluminium **Ferrules** plastic material Cover fabric or leather

## Technical drawings

















































¥