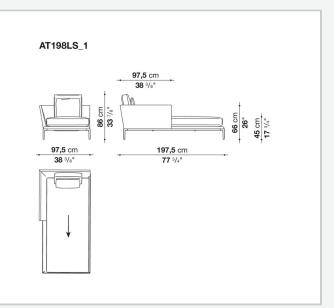

seating types, from informal relax versions to most formal, also made possible by the use of complementary back cushions.

## **Technical** information

Internal frame tubular steel and steel profiles Internal frame upholstery Bayfit® flexible cold shaped polyurethane foam, polyester fibre cover Seat cushion shaped polyurethane of different density, sterilized down, polyester fibre cover Back cushion shaped polyurethane, sterilized down Lumbar cushion (AT45\_40) down feather, box style typology Roller shaped polyurethane, polyester fibre cover **Roller support** die-cast aluminium **Roller webbing** fabric or leather Support frame die-cast aluminium **Ferrules** plastic material Cover fabric or leather

## Technical drawings

















































¥