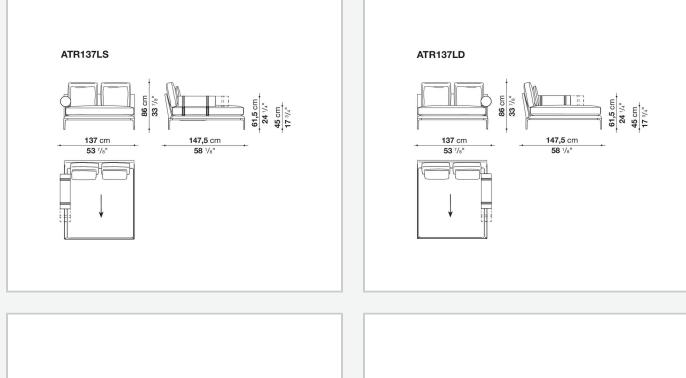

pt to different compositions and create different seating types, from informal relax versions to most formal, also made possible by the use of complementary back cushions.

## **Technical** information

Internal frame tubular steel and steel profiles Internal frame upholstery Bayfit® flexible cold shaped polyurethane foam, polyester fibre cover Seat cushion shaped polyurethane of different density, sterilized down, polyester fibre cover Back cushion shaped polyurethane, sterilized down Lumbar cushion (AT45\_40) down feather, box style typology Roller shaped polyurethane, polyester fibre cover **Roller support** die-cast aluminium **Roller webbing** fabric or leather Support frame die-cast aluminium **Ferrules** plastic material Cover fabric or leather

## Technical drawings

















































¥