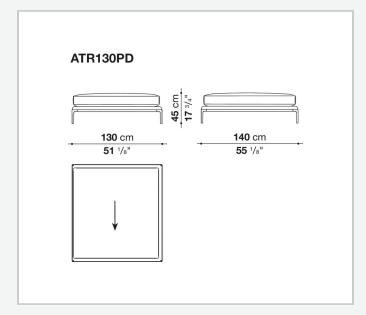

l relax versions to most formal, also made possible by the use of complementary back cushions.

## **Technical** information

Internal frame tubular steel and steel profiles Internal frame upholstery Bayfit® flexible cold shaped polyurethane foam, polyester fibre cover Seat cushion shaped polyurethane of different density, sterilized down, polyester fibre cover Back cushion shaped polyurethane, sterilized down Lumbar cushion (AT45\_40) down feather, box style typology Roller shaped polyurethane, polyester fibre cover **Roller support** die-cast aluminium **Roller webbing** fabric or leather Support frame die-cast aluminium **Ferrules** plastic material Cover fabric or leather

## Technical drawings

















































¥