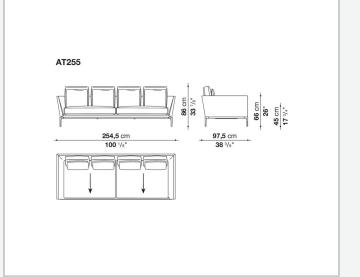

st formal, also made possible by the use of complementary back cushions.

## **Technical** information

Internal frame tubular steel and steel profiles Internal frame upholstery Bayfit® flexible cold shaped polyurethane foam, polyester fibre cover Seat cushion shaped polyurethane of different density, sterilized down, polyester fibre cover Back cushion shaped polyurethane, sterilized down Lumbar cushion (AT45\_40) down feather, box style typology Roller shaped polyurethane, polyester fibre cover **Roller support** die-cast aluminium **Roller webbing** fabric or leather Support frame die-cast aluminium **Ferrules** plastic material Cover fabric or leather

## Technical drawings

















































¥