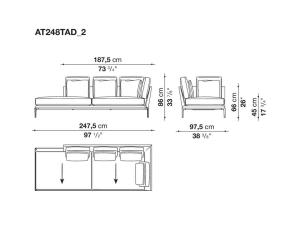

o different compositions and create different seating types, from informal relax versions to most formal, also made possible by the use of complementary back cushions.

## **Technical** information

Internal frame tubular steel and steel profiles Internal frame upholstery Bayfit® flexible cold shaped polyurethane foam, polyester fibre cover Seat cushion shaped polyurethane of different density, sterilized down, polyester fibre cover Back cushion shaped polyurethane, sterilized down Lumbar cushion (AT45\_40) down feather, box style typology Roller shaped polyurethane, polyester fibre cover **Roller support** die-cast aluminium **Roller webbing** fabric or leather Support frame die-cast aluminium **Ferrules** plastic material Cover fabric or leather

## Technical drawings

















































¥