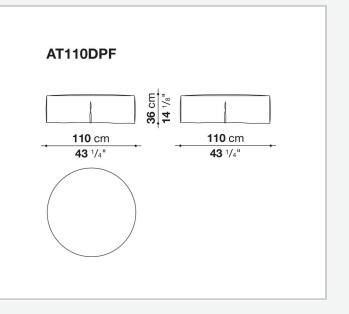

ions to most formal, also made possible by the use of complementary back cushions.

## **Technical** information

Internal frame tubular steel and steel profiles Internal frame upholstery Bayfit® flexible cold shaped polyurethane foam, polyester fibre cover Seat cushion shaped polyurethane of different density, sterilized down, polyester fibre cover Back cushion shaped polyurethane, sterilized down Lumbar cushion (AT45\_40) down feather, box style typology Roller shaped polyurethane, polyester fibre cover **Roller support** die-cast aluminium **Roller webbing** fabric or leather Support frame die-cast aluminium **Ferrules** plastic material Cover fabric or leather

## Technical drawings

















































¥