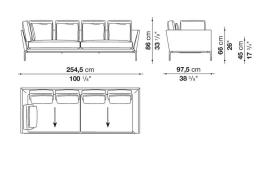

o most formal, also made possible by the use of complementary back cushions.

## **Technical** information

Internal frame tubular steel and steel profiles Internal frame upholstery Bayfit® flexible cold shaped polyurethane foam, polyester fibre cover Seat cushion shaped polyurethane of different density, sterilized down, polyester fibre cover Back cushion shaped polyurethane, sterilized down Lumbar cushion (AT45\_40) down feather, box style typology Roller shaped polyurethane, polyester fibre cover **Roller support** die-cast aluminium **Roller webbing** fabric or leather Support frame die-cast aluminium **Ferrules** plastic material Cover fabric or leather

## Technical drawings

















































¥