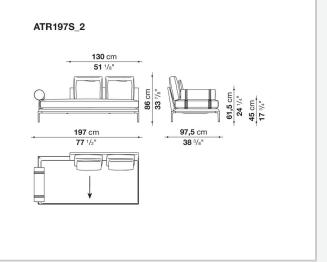

ity to adapt to different compositions and create different seating types, from informal relax versions to most formal, also made possible by the use of complementary back cushions.

## **Technical** information

Internal frame tubular steel and steel profiles Internal frame upholstery Bayfit® flexible cold shaped polyurethane foam, polyester fibre cover Seat cushion shaped polyurethane of different density, sterilized down, polyester fibre cover Back cushion shaped polyurethane, sterilized down Lumbar cushion (AT45\_40) down feather, box style typology Roller shaped polyurethane, polyester fibre cover **Roller support** die-cast aluminium **Roller webbing** fabric or leather Support frame die-cast aluminium **Ferrules** plastic material Cover fabric or leather

## Technical drawings

















































¥