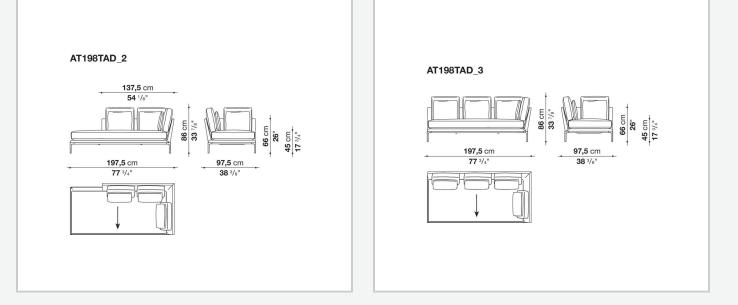

te different seating types, from informal relax versions to most formal, also made possible by the use of complementary back cushions.

## **Technical** information

Internal frame tubular steel and steel profiles Internal frame upholstery Bayfit® flexible cold shaped polyurethane foam, polyester fibre cover Seat cushion shaped polyurethane of different density, sterilized down, polyester fibre cover Back cushion shaped polyurethane, sterilized down Lumbar cushion (AT45\_40) down feather, box style typology Roller shaped polyurethane, polyester fibre cover **Roller support** die-cast aluminium **Roller webbing** fabric or leather Support frame die-cast aluminium **Ferrules** plastic material Cover fabric or leather

## Technical drawings

















































¥