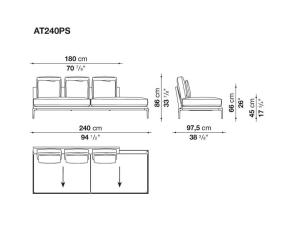

and create different seating types, from informal relax versions to most formal, also made possible by the use of complementary back cushions.

## **Technical** information

Internal frame tubular steel and steel profiles Internal frame upholstery Bayfit® flexible cold shaped polyurethane foam, polyester fibre cover Seat cushion shaped polyurethane of different density, sterilized down, polyester fibre cover Back cushion shaped polyurethane, sterilized down Lumbar cushion (AT45\_40) down feather, box style typology Roller shaped polyurethane, polyester fibre cover **Roller support** die-cast aluminium **Roller webbing** fabric or leather Support frame die-cast aluminium **Ferrules** plastic material Cover fabric or leather

## Technical drawings

















































¥