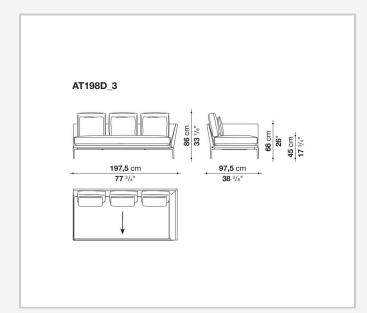

ng types, from informal relax versions to most formal, also made possible by the use of complementary back cushions.

## **Technical** information

Internal frame tubular steel and steel profiles Internal frame upholstery Bayfit® flexible cold shaped polyurethane foam, polyester fibre cover Seat cushion shaped polyurethane of different density, sterilized down, polyester fibre cover Back cushion shaped polyurethane, sterilized down Lumbar cushion (AT45\_40) down feather, box style typology Roller shaped polyurethane, polyester fibre cover **Roller support** die-cast aluminium **Roller webbing** fabric or leather Support frame die-cast aluminium **Ferrules** plastic material Cover fabric or leather

## Technical drawings

















































¥