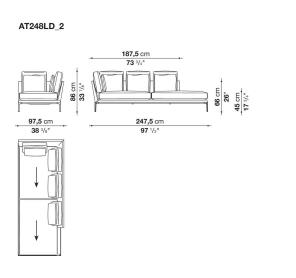

mpositions and create different seating types, from informal relax versions to most formal, also made possible by the use of complementary back cushions.

## **Technical** information

Internal frame tubular steel and steel profiles Internal frame upholstery Bayfit® flexible cold shaped polyurethane foam, polyester fibre cover Seat cushion shaped polyurethane of different density, sterilized down, polyester fibre cover Back cushion shaped polyurethane, sterilized down Lumbar cushion (AT45\_40) down feather, box style typology Roller shaped polyurethane, polyester fibre cover **Roller support** die-cast aluminium **Roller webbing** fabric or leather Support frame die-cast aluminium **Ferrules** plastic material Cover fabric or leather

## Technical drawings

















































¥