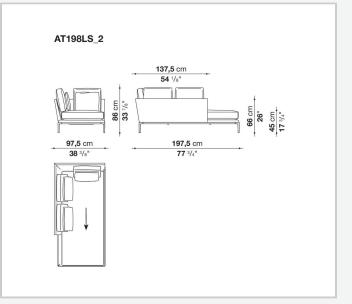

nt seating types, from informal relax versions to most formal, also made possible by the use of complementary back cushions.

## **Technical** information

Internal frame tubular steel and steel profiles Internal frame upholstery Bayfit® flexible cold shaped polyurethane foam, polyester fibre cover Seat cushion shaped polyurethane of different density, sterilized down, polyester fibre cover Back cushion shaped polyurethane, sterilized down Lumbar cushion (AT45\_40) down feather, box style typology Roller shaped polyurethane, polyester fibre cover **Roller support** die-cast aluminium **Roller webbing** fabric or leather Support frame die-cast aluminium **Ferrules** plastic material Cover fabric or leather

## Technical drawings

















































¥