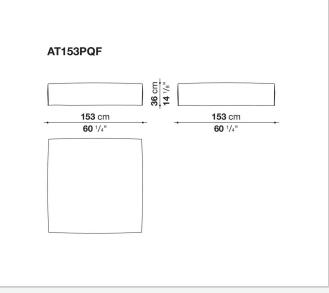

x versions to most formal, also made possible by the use of complementary back cushions.

## **Technical** information

Internal frame tubular steel and steel profiles Internal frame upholstery Bayfit® flexible cold shaped polyurethane foam, polyester fibre cover Seat cushion shaped polyurethane of different density, sterilized down, polyester fibre cover Back cushion shaped polyurethane, sterilized down Lumbar cushion (AT45\_40) down feather, box style typology Roller shaped polyurethane, polyester fibre cover **Roller support** die-cast aluminium **Roller webbing** fabric or leather Support frame die-cast aluminium **Ferrules** plastic material Cover fabric or leather

## Technical drawings

















































¥