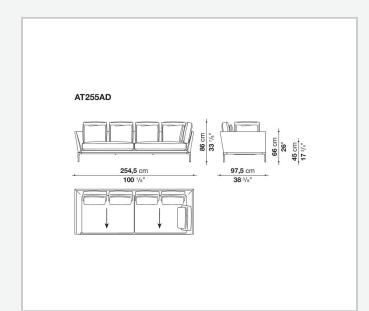

most formal, also made possible by the use of complementary back cushions.

## **Technical** information

Internal frame tubular steel and steel profiles Internal frame upholstery Bayfit® flexible cold shaped polyurethane foam, polyester fibre cover Seat cushion shaped polyurethane of different density, sterilized down, polyester fibre cover Back cushion shaped polyurethane, sterilized down Lumbar cushion (AT45\_40) down feather, box style typology Roller shaped polyurethane, polyester fibre cover **Roller support** die-cast aluminium **Roller webbing** fabric or leather Support frame die-cast aluminium **Ferrules** plastic material Cover fabric or leather

## Technical drawings

















































¥