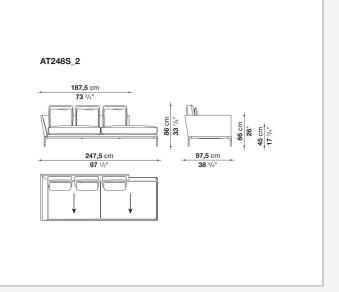

erent compositions and create different seating types, from informal relax versions to most formal, also made possible by the use of complementary back cushions.

## **Technical** information

Internal frame tubular steel and steel profiles Internal frame upholstery Bayfit® flexible cold shaped polyurethane foam, polyester fibre cover Seat cushion shaped polyurethane of different density, sterilized down, polyester fibre cover Back cushion shaped polyurethane, sterilized down Lumbar cushion (AT45\_40) down feather, box style typology Roller shaped polyurethane, polyester fibre cover **Roller support** die-cast aluminium **Roller webbing** fabric or leather Support frame die-cast aluminium **Ferrules** plastic material Cover fabric or leather

## Technical drawings

















































¥