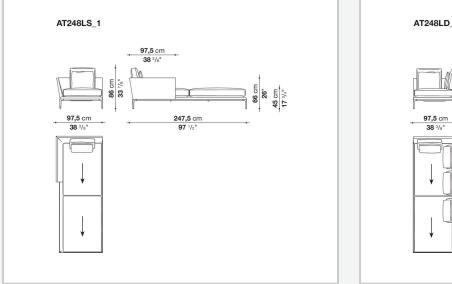

compositions and create different seating types, from informal relax versions to most formal, also made possible by the use of complementary back cushions.

## **Technical** information

Internal frame tubular steel and steel profiles Internal frame upholstery Bayfit® flexible cold shaped polyurethane foam, polyester fibre cover Seat cushion shaped polyurethane of different density, sterilized down, polyester fibre cover Back cushion shaped polyurethane, sterilized down Lumbar cushion (AT45\_40) down feather, box style typology Roller shaped polyurethane, polyester fibre cover **Roller support** die-cast aluminium **Roller webbing** fabric or leather Support frame die-cast aluminium **Ferrules** plastic material Cover fabric or leather

## Technical drawings

















































¥