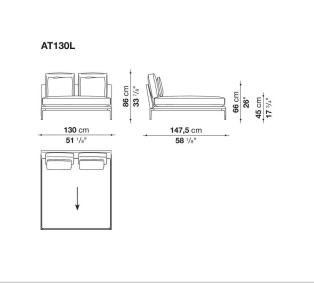

informal relax versions to most formal, also made possible by the use of complementary back cushions.

## **Technical** information

Internal frame tubular steel and steel profiles Internal frame upholstery Bayfit® flexible cold shaped polyurethane foam, polyester fibre cover Seat cushion shaped polyurethane of different density, sterilized down, polyester fibre cover Back cushion shaped polyurethane, sterilized down Lumbar cushion (AT45\_40) down feather, box style typology Roller shaped polyurethane, polyester fibre cover **Roller support** die-cast aluminium **Roller webbing** fabric or leather Support frame die-cast aluminium **Ferrules** plastic material Cover fabric or leather

## Technical drawings

















































¥