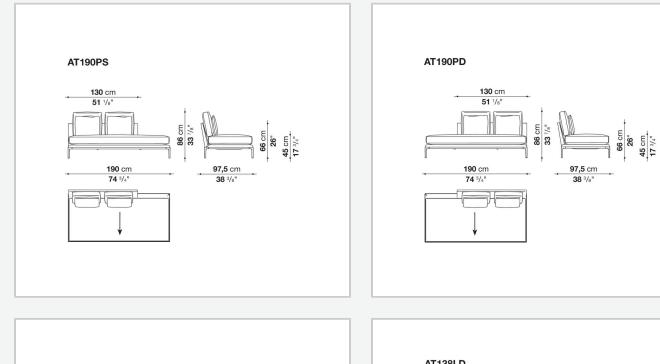

, from informal relax versions to most formal, also made possible by the use of complementary back cushions.

## **Technical** information

Internal frame tubular steel and steel profiles Internal frame upholstery Bayfit® flexible cold shaped polyurethane foam, polyester fibre cover Seat cushion shaped polyurethane of different density, sterilized down, polyester fibre cover Back cushion shaped polyurethane, sterilized down Lumbar cushion (AT45\_40) down feather, box style typology Roller shaped polyurethane, polyester fibre cover **Roller support** die-cast aluminium **Roller webbing** fabric or leather Support frame die-cast aluminium **Ferrules** plastic material Cover fabric or leather

## Technical drawings

















































¥