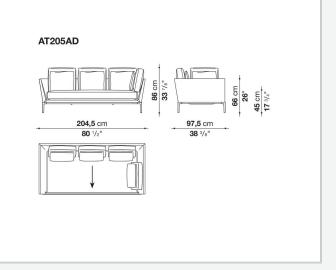

ormal, also made possible by the use of complementary back cushions.

## **Technical** information

Internal frame tubular steel and steel profiles Internal frame upholstery Bayfit® flexible cold shaped polyurethane foam, polyester fibre cover Seat cushion shaped polyurethane of different density, sterilized down, polyester fibre cover Back cushion shaped polyurethane, sterilized down Lumbar cushion (AT45\_40) down feather, box style typology Roller shaped polyurethane, polyester fibre cover **Roller support** die-cast aluminium **Roller webbing** fabric or leather Support frame die-cast aluminium **Ferrules** plastic material Cover fabric or leather

## Technical drawings

















































¥