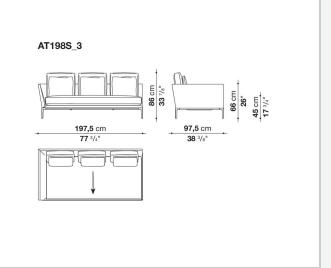

ifferent seating types, from informal relax versions to most formal, also made possible by the use of complementary back cushions.

## **Technical** information

Internal frame tubular steel and steel profiles Internal frame upholstery Bayfit® flexible cold shaped polyurethane foam, polyester fibre cover Seat cushion shaped polyurethane of different density, sterilized down, polyester fibre cover Back cushion shaped polyurethane, sterilized down Lumbar cushion (AT45\_40) down feather, box style typology Roller shaped polyurethane, polyester fibre cover **Roller support** die-cast aluminium **Roller webbing** fabric or leather Support frame die-cast aluminium **Ferrules** plastic material Cover fabric or leather

## Technical drawings

















































¥