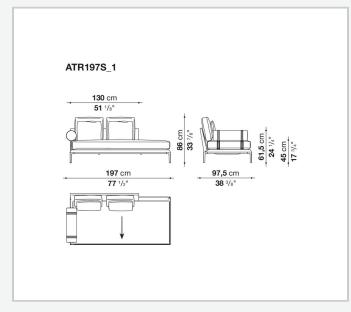

y to adapt to different compositions and create different seating types, from informal relax versions to most formal, also made possible by the use of complementary back cushions.

## **Technical** information

Internal frame tubular steel and steel profiles Internal frame upholstery Bayfit® flexible cold shaped polyurethane foam, polyester fibre cover Seat cushion shaped polyurethane of different density, sterilized down, polyester fibre cover Back cushion shaped polyurethane, sterilized down Lumbar cushion (AT45\_40) down feather, box style typology Roller shaped polyurethane, polyester fibre cover **Roller support** die-cast aluminium **Roller webbing** fabric or leather Support frame die-cast aluminium **Ferrules** plastic material Cover fabric or leather

## Technical drawings

















































¥