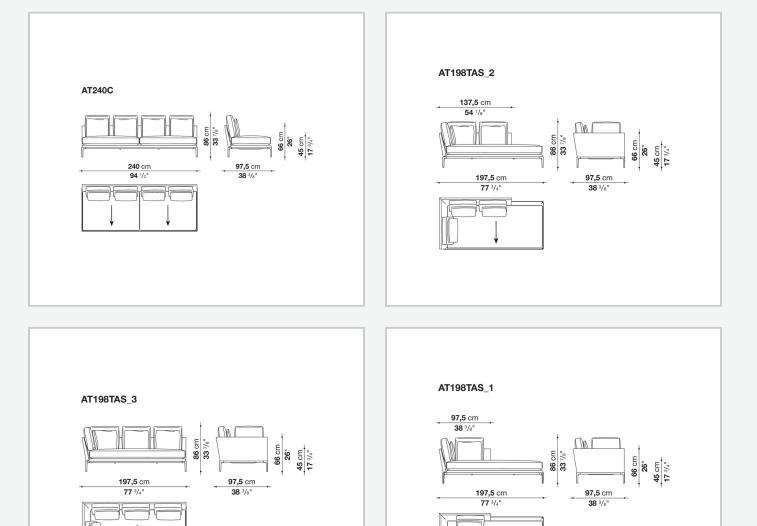

create different seating types, from informal relax versions to most formal, also made possible by the use of complementary back cushions.

## **Technical** information

Internal frame tubular steel and steel profiles Internal frame upholstery Bayfit® flexible cold shaped polyurethane foam, polyester fibre cover Seat cushion shaped polyurethane of different density, sterilized down, polyester fibre cover Back cushion shaped polyurethane, sterilized down Lumbar cushion (AT45\_40) down feather, box style typology Roller shaped polyurethane, polyester fibre cover **Roller support** die-cast aluminium **Roller webbing** fabric or leather Support frame die-cast aluminium **Ferrules** plastic material Cover fabric or leather

## Technical drawings

















































¥