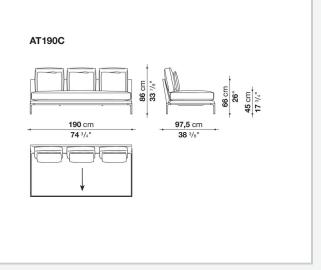

es, from informal relax versions to most formal, also made possible by the use of complementary back cushions.

## **Technical** information

Internal frame tubular steel and steel profiles Internal frame upholstery Bayfit® flexible cold shaped polyurethane foam, polyester fibre cover Seat cushion shaped polyurethane of different density, sterilized down, polyester fibre cover Back cushion shaped polyurethane, sterilized down Lumbar cushion (AT45\_40) down feather, box style typology Roller shaped polyurethane, polyester fibre cover **Roller support** die-cast aluminium **Roller webbing** fabric or leather Support frame die-cast aluminium **Ferrules** plastic material Cover fabric or leather

## Technical drawings

















































¥