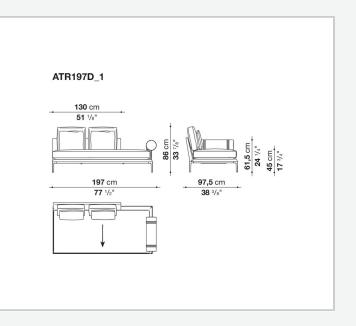

dapt to different compositions and create different seating types, from informal relax versions to most formal, also made possible by the use of complementary back cushions.

## **Technical** information

Internal frame tubular steel and steel profiles Internal frame upholstery Bayfit® flexible cold shaped polyurethane foam, polyester fibre cover Seat cushion shaped polyurethane of different density, sterilized down, polyester fibre cover Back cushion shaped polyurethane, sterilized down Lumbar cushion (AT45\_40) down feather, box style typology Roller shaped polyurethane, polyester fibre cover **Roller support** die-cast aluminium **Roller webbing** fabric or leather Support frame die-cast aluminium **Ferrules** plastic material Cover fabric or leather

## Technical drawings

















































¥