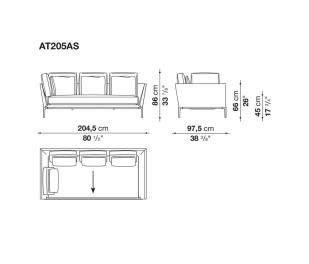

formal, also made possible by the use of complementary back cushions.

## **Technical** information

Internal frame tubular steel and steel profiles Internal frame upholstery Bayfit® flexible cold shaped polyurethane foam, polyester fibre cover Seat cushion shaped polyurethane of different density, sterilized down, polyester fibre cover Back cushion shaped polyurethane, sterilized down Lumbar cushion (AT45\_40) down feather, box style typology Roller shaped polyurethane, polyester fibre cover **Roller support** die-cast aluminium **Roller webbing** fabric or leather Support frame die-cast aluminium **Ferrules** plastic material Cover fabric or leather

## Technical drawings

















































¥