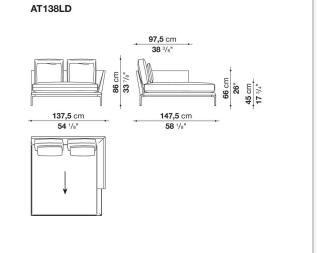

om informal relax versions to most formal, also made possible by the use of complementary back cushions.

## **Technical** information

Internal frame tubular steel and steel profiles Internal frame upholstery Bayfit® flexible cold shaped polyurethane foam, polyester fibre cover Seat cushion shaped polyurethane of different density, sterilized down, polyester fibre cover Back cushion shaped polyurethane, sterilized down Lumbar cushion (AT45\_40) down feather, box style typology Roller shaped polyurethane, polyester fibre cover **Roller support** die-cast aluminium **Roller webbing** fabric or leather Support frame die-cast aluminium **Ferrules** plastic material Cover fabric or leather

## Technical drawings

















































¥