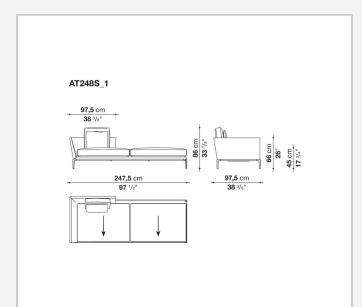

ent compositions and create different seating types, from informal relax versions to most formal, also made possible by the use of complementary back cushions.

## **Technical** information

Internal frame tubular steel and steel profiles Internal frame upholstery Bayfit® flexible cold shaped polyurethane foam, polyester fibre cover Seat cushion shaped polyurethane of different density, sterilized down, polyester fibre cover Back cushion shaped polyurethane, sterilized down Lumbar cushion (AT45\_40) down feather, box style typology Roller shaped polyurethane, polyester fibre cover **Roller support** die-cast aluminium **Roller webbing** fabric or leather Support frame die-cast aluminium **Ferrules** plastic material Cover fabric or leather

## Technical drawings

















































¥