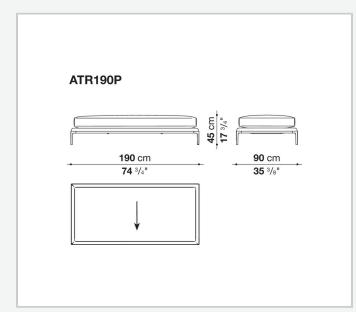

ormal relax versions to most formal, also made possible by the use of complementary back cushions.

## **Technical** information

Internal frame tubular steel and steel profiles Internal frame upholstery Bayfit® flexible cold shaped polyurethane foam, polyester fibre cover Seat cushion shaped polyurethane of different density, sterilized down, polyester fibre cover Back cushion shaped polyurethane, sterilized down Lumbar cushion (AT45\_40) down feather, box style typology Roller shaped polyurethane, polyester fibre cover **Roller support** die-cast aluminium **Roller webbing** fabric or leather Support frame die-cast aluminium **Ferrules** plastic material Cover fabric or leather

## Technical drawings

















































¥