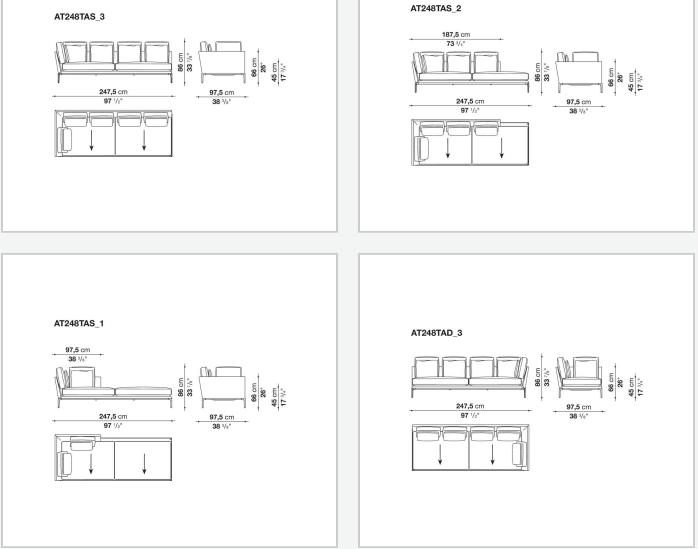

to different compositions and create different seating types, from informal relax versions to most formal, also made possible by the use of complementary back cushions.

## **Technical** information

Internal frame tubular steel and steel profiles Internal frame upholstery Bayfit® flexible cold shaped polyurethane foam, polyester fibre cover Seat cushion shaped polyurethane of different density, sterilized down, polyester fibre cover Back cushion shaped polyurethane, sterilized down Lumbar cushion (AT45\_40) down feather, box style typology Roller shaped polyurethane, polyester fibre cover **Roller support** die-cast aluminium **Roller webbing** fabric or leather Support frame die-cast aluminium **Ferrules** plastic material Cover fabric or leather

## Technical drawings

















































¥