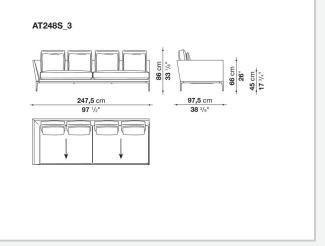

different compositions and create different seating types, from informal relax versions to most formal, also made possible by the use of complementary back cushions.

## **Technical** information

Internal frame tubular steel and steel profiles Internal frame upholstery Bayfit® flexible cold shaped polyurethane foam, polyester fibre cover Seat cushion shaped polyurethane of different density, sterilized down, polyester fibre cover Back cushion shaped polyurethane, sterilized down Lumbar cushion (AT45\_40) down feather, box style typology Roller shaped polyurethane, polyester fibre cover **Roller support** die-cast aluminium **Roller webbing** fabric or leather Support frame die-cast aluminium **Ferrules** plastic material Cover fabric or leather

## Technical drawings

















































¥