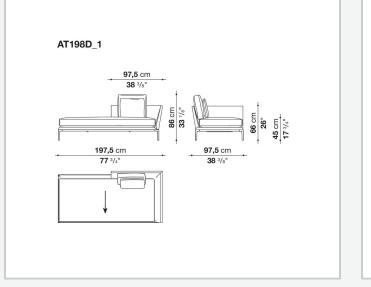

ypes, from informal relax versions to most formal, also made possible by the use of complementary back cushions.

## **Technical** information

Internal frame tubular steel and steel profiles Internal frame upholstery Bayfit® flexible cold shaped polyurethane foam, polyester fibre cover Seat cushion shaped polyurethane of different density, sterilized down, polyester fibre cover Back cushion shaped polyurethane, sterilized down Lumbar cushion (AT45\_40) down feather, box style typology Roller shaped polyurethane, polyester fibre cover **Roller support** die-cast aluminium **Roller webbing** fabric or leather Support frame die-cast aluminium **Ferrules** plastic material Cover fabric or leather

## Technical drawings

















































¥