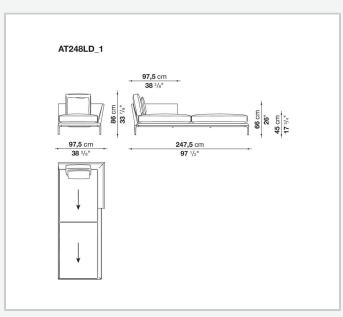

ositions and create different seating types, from informal relax versions to most formal, also made possible by the use of complementary back cushions.

## **Technical** information

Internal frame tubular steel and steel profiles Internal frame upholstery Bayfit® flexible cold shaped polyurethane foam, polyester fibre cover Seat cushion shaped polyurethane of different density, sterilized down, polyester fibre cover Back cushion shaped polyurethane, sterilized down Lumbar cushion (AT45\_40) down feather, box style typology Roller shaped polyurethane, polyester fibre cover **Roller support** die-cast aluminium **Roller webbing** fabric or leather Support frame die-cast aluminium **Ferrules** plastic material Cover fabric or leather

## Technical drawings

















































¥