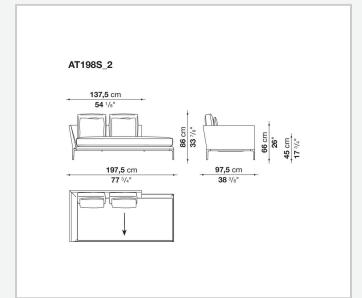

ferent seating types, from informal relax versions to most formal, also made possible by the use of complementary back cushions.

## **Technical** information

Internal frame tubular steel and steel profiles Internal frame upholstery Bayfit® flexible cold shaped polyurethane foam, polyester fibre cover Seat cushion shaped polyurethane of different density, sterilized down, polyester fibre cover Back cushion shaped polyurethane, sterilized down Lumbar cushion (AT45\_40) down feather, box style typology Roller shaped polyurethane, polyester fibre cover **Roller support** die-cast aluminium **Roller webbing** fabric or leather Support frame die-cast aluminium **Ferrules** plastic material Cover fabric or leather

## Technical drawings

















































¥