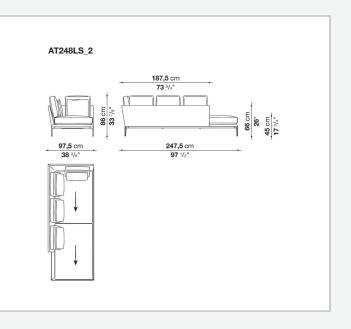

t compositions and create different seating types, from informal relax versions to most formal, also made possible by the use of complementary back cushions.

## **Technical** information

Internal frame tubular steel and steel profiles Internal frame upholstery Bayfit® flexible cold shaped polyurethane foam, polyester fibre cover Seat cushion shaped polyurethane of different density, sterilized down, polyester fibre cover Back cushion shaped polyurethane, sterilized down Lumbar cushion (AT45\_40) down feather, box style typology Roller shaped polyurethane, polyester fibre cover **Roller support** die-cast aluminium **Roller webbing** fabric or leather Support frame die-cast aluminium **Ferrules** plastic material Cover fabric or leather

## Technical drawings

















































¥