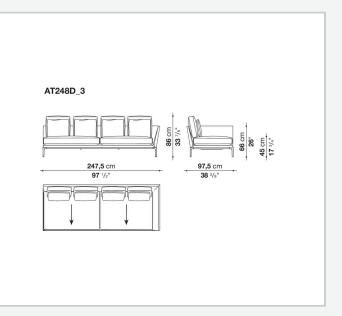

itions and create different seating types, from informal relax versions to most formal, also made possible by the use of complementary back cushions.

## **Technical** information

Internal frame tubular steel and steel profiles Internal frame upholstery Bayfit® flexible cold shaped polyurethane foam, polyester fibre cover Seat cushion shaped polyurethane of different density, sterilized down, polyester fibre cover Back cushion shaped polyurethane, sterilized down Lumbar cushion (AT45\_40) down feather, box style typology Roller shaped polyurethane, polyester fibre cover **Roller support** die-cast aluminium **Roller webbing** fabric or leather Support frame die-cast aluminium **Ferrules** plastic material Cover fabric or leather

## Technical drawings

















































¥