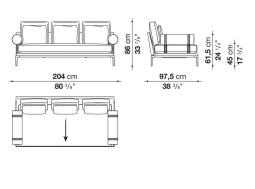

to most formal, also made possible by the use of complementary back cushions.

## **Technical** information

Internal frame tubular steel and steel profiles Internal frame upholstery Bayfit® flexible cold shaped polyurethane foam, polyester fibre cover Seat cushion shaped polyurethane of different density, sterilized down, polyester fibre cover Back cushion shaped polyurethane, sterilized down Lumbar cushion (AT45\_40) down feather, box style typology Roller shaped polyurethane, polyester fibre cover **Roller support** die-cast aluminium **Roller webbing** fabric or leather Support frame die-cast aluminium **Ferrules** plastic material Cover fabric or leather

## Technical drawings

















































¥