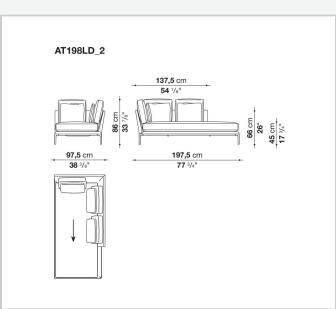

eating types, from informal relax versions to most formal, also made possible by the use of complementary back cushions.

## **Technical** information

Internal frame tubular steel and steel profiles Internal frame upholstery Bayfit® flexible cold shaped polyurethane foam, polyester fibre cover Seat cushion shaped polyurethane of different density, sterilized down, polyester fibre cover Back cushion shaped polyurethane, sterilized down Lumbar cushion (AT45\_40) down feather, box style typology Roller shaped polyurethane, polyester fibre cover **Roller support** die-cast aluminium **Roller webbing** fabric or leather Support frame die-cast aluminium **Ferrules** plastic material Cover fabric or leather

## Technical drawings

















































¥