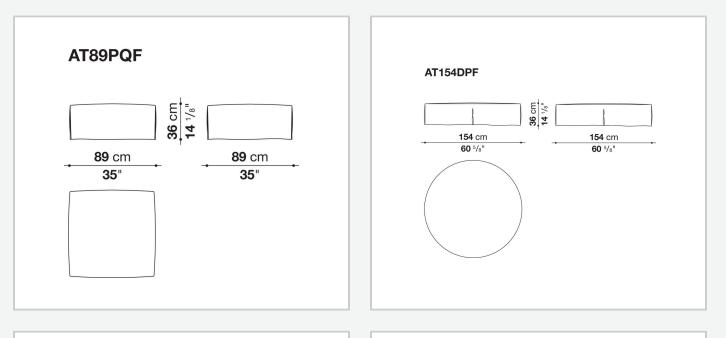

lax versions to most formal, also made possible by the use of complementary back cushions.

## **Technical** information

Internal frame tubular steel and steel profiles Internal frame upholstery Bayfit® flexible cold shaped polyurethane foam, polyester fibre cover Seat cushion shaped polyurethane of different density, sterilized down, polyester fibre cover Back cushion shaped polyurethane, sterilized down Lumbar cushion (AT45\_40) down feather, box style typology Roller shaped polyurethane, polyester fibre cover **Roller support** die-cast aluminium **Roller webbing** fabric or leather Support frame die-cast aluminium **Ferrules** plastic material Cover fabric or leather

## Technical drawings

















































¥