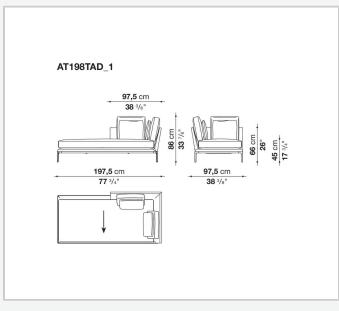

different seating types, from informal relax versions to most formal, also made possible by the use of complementary back cushions.

## **Technical** information

Internal frame tubular steel and steel profiles Internal frame upholstery Bayfit® flexible cold shaped polyurethane foam, polyester fibre cover Seat cushion shaped polyurethane of different density, sterilized down, polyester fibre cover Back cushion shaped polyurethane, sterilized down Lumbar cushion (AT45\_40) down feather, box style typology Roller shaped polyurethane, polyester fibre cover **Roller support** die-cast aluminium **Roller webbing** fabric or leather Support frame die-cast aluminium **Ferrules** plastic material Cover fabric or leather

## Technical drawings

















































¥