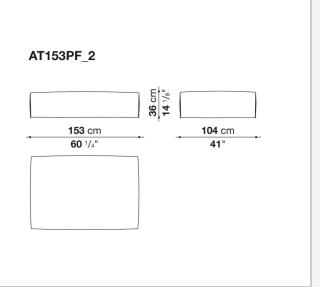

versions to most formal, also made possible by the use of complementary back cushions.

## **Technical** information

Internal frame tubular steel and steel profiles Internal frame upholstery Bayfit® flexible cold shaped polyurethane foam, polyester fibre cover Seat cushion shaped polyurethane of different density, sterilized down, polyester fibre cover Back cushion shaped polyurethane, sterilized down Lumbar cushion (AT45\_40) down feather, box style typology Roller shaped polyurethane, polyester fibre cover **Roller support** die-cast aluminium **Roller webbing** fabric or leather Support frame die-cast aluminium **Ferrules** plastic material Cover fabric or leather

## Technical drawings

















































¥