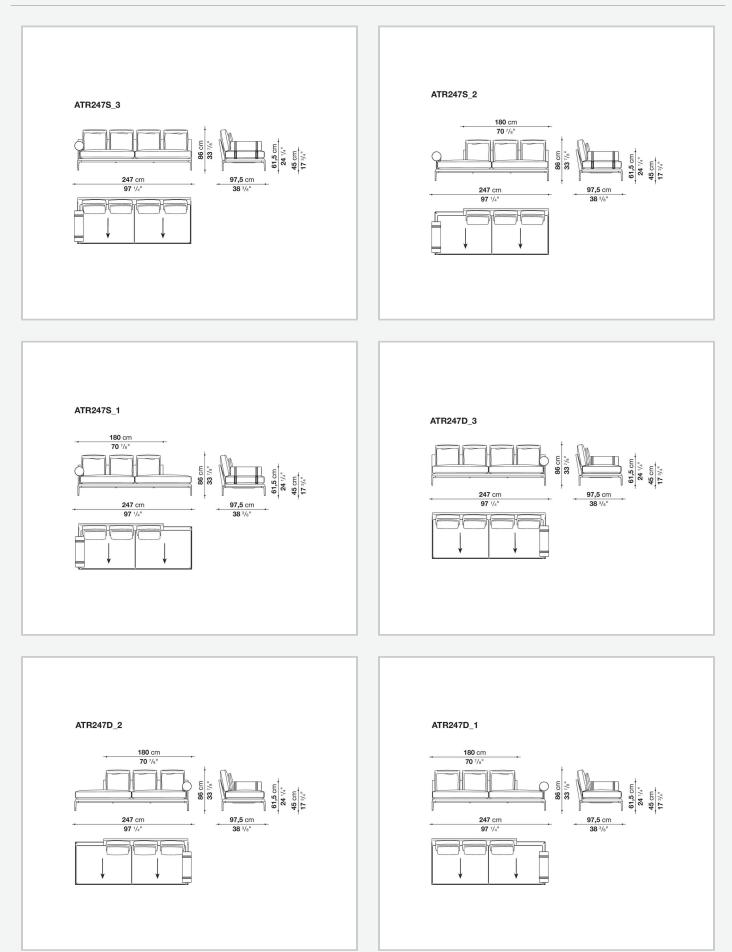

ability to adapt to different compositions and create different seating types, from informal relax versions to most formal, also made possible by the use of complementary back cushions.

## **Technical** information

Internal frame tubular steel and steel profiles Internal frame upholstery Bayfit® flexible cold shaped polyurethane foam, polyester fibre cover Seat cushion shaped polyurethane of different density, sterilized down, polyester fibre cover Back cushion shaped polyurethane, sterilized down Lumbar cushion (AT45\_40) down feather, box style typology Roller shaped polyurethane, polyester fibre cover **Roller support** die-cast aluminium **Roller webbing** fabric or leather Support frame die-cast aluminium **Ferrules** plastic material Cover fabric or leather

## Technical drawings

















































¥