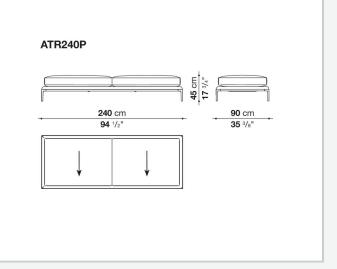

nformal relax versions to most formal, also made possible by the use of complementary back cushions.

## **Technical** information

Internal frame tubular steel and steel profiles Internal frame upholstery Bayfit® flexible cold shaped polyurethane foam, polyester fibre cover Seat cushion shaped polyurethane of different density, sterilized down, polyester fibre cover Back cushion shaped polyurethane, sterilized down Lumbar cushion (AT45\_40) down feather, box style typology Roller shaped polyurethane, polyester fibre cover **Roller support** die-cast aluminium **Roller webbing** fabric or leather Support frame die-cast aluminium **Ferrules** plastic material Cover fabric or leather

## Technical drawings

















































¥