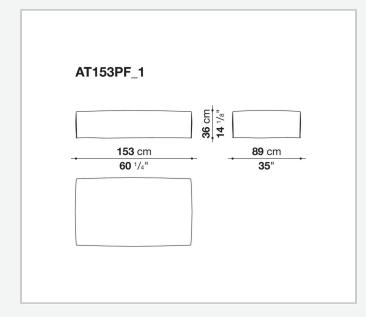

rsions to most formal, also made possible by the use of complementary back cushions.

## **Technical** information

Internal frame tubular steel and steel profiles Internal frame upholstery Bayfit® flexible cold shaped polyurethane foam, polyester fibre cover Seat cushion shaped polyurethane of different density, sterilized down, polyester fibre cover Back cushion shaped polyurethane, sterilized down Lumbar cushion (AT45\_40) down feather, box style typology Roller shaped polyurethane, polyester fibre cover **Roller support** die-cast aluminium **Roller webbing** fabric or leather Support frame die-cast aluminium **Ferrules** plastic material Cover fabric or leather

## Technical drawings

















































¥