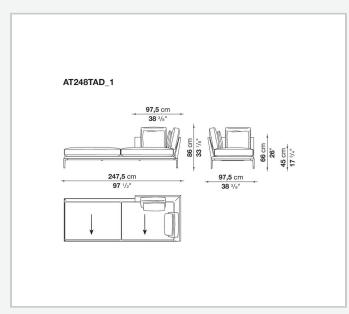

fferent compositions and create different seating types, from informal relax versions to most formal, also made possible by the use of complementary back cushions.

## **Technical** information

Internal frame tubular steel and steel profiles Internal frame upholstery Bayfit® flexible cold shaped polyurethane foam, polyester fibre cover Seat cushion shaped polyurethane of different density, sterilized down, polyester fibre cover Back cushion shaped polyurethane, sterilized down Lumbar cushion (AT45\_40) down feather, box style typology Roller shaped polyurethane, polyester fibre cover **Roller support** die-cast aluminium **Roller webbing** fabric or leather Support frame die-cast aluminium **Ferrules** plastic material Cover fabric or leather

## Technical drawings

















































¥