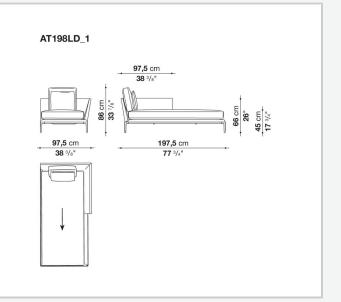

ting types, from informal relax versions to most formal, also made possible by the use of complementary back cushions.

## **Technical** information

Internal frame tubular steel and steel profiles Internal frame upholstery Bayfit® flexible cold shaped polyurethane foam, polyester fibre cover Seat cushion shaped polyurethane of different density, sterilized down, polyester fibre cover Back cushion shaped polyurethane, sterilized down Lumbar cushion (AT45\_40) down feather, box style typology Roller shaped polyurethane, polyester fibre cover **Roller support** die-cast aluminium **Roller webbing** fabric or leather Support frame die-cast aluminium **Ferrules** plastic material Cover fabric or leather

## Technical drawings

















































¥