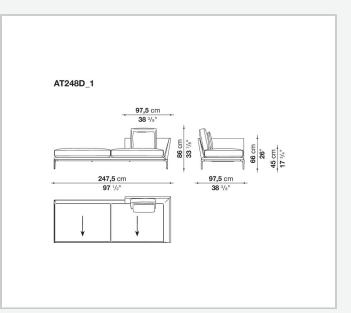

ns and create different seating types, from informal relax versions to most formal, also made possible by the use of complementary back cushions.

## **Technical** information

Internal frame tubular steel and steel profiles Internal frame upholstery Bayfit® flexible cold shaped polyurethane foam, polyester fibre cover Seat cushion shaped polyurethane of different density, sterilized down, polyester fibre cover Back cushion shaped polyurethane, sterilized down Lumbar cushion (AT45\_40) down feather, box style typology Roller shaped polyurethane, polyester fibre cover **Roller support** die-cast aluminium **Roller webbing** fabric or leather Support frame die-cast aluminium **Ferrules** plastic material Cover fabric or leather

## Technical drawings

















































¥