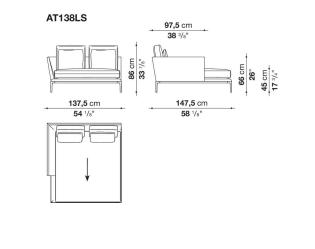

from informal relax versions to most formal, also made possible by the use of complementary back cushions.

## **Technical** information

Internal frame tubular steel and steel profiles Internal frame upholstery Bayfit® flexible cold shaped polyurethane foam, polyester fibre cover Seat cushion shaped polyurethane of different density, sterilized down, polyester fibre cover Back cushion shaped polyurethane, sterilized down Lumbar cushion (AT45\_40) down feather, box style typology Roller shaped polyurethane, polyester fibre cover **Roller support** die-cast aluminium **Roller webbing** fabric or leather Support frame die-cast aluminium **Ferrules** plastic material Cover fabric or leather

## Technical drawings

















































¥