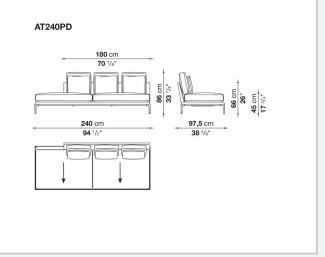

nd create different seating types, from informal relax versions to most formal, also made possible by the use of complementary back cushions.

## **Technical** information

Internal frame tubular steel and steel profiles Internal frame upholstery Bayfit® flexible cold shaped polyurethane foam, polyester fibre cover Seat cushion shaped polyurethane of different density, sterilized down, polyester fibre cover Back cushion shaped polyurethane, sterilized down Lumbar cushion (AT45\_40) down feather, box style typology Roller shaped polyurethane, polyester fibre cover **Roller support** die-cast aluminium **Roller webbing** fabric or leather Support frame die-cast aluminium **Ferrules** plastic material Cover fabric or leather

## Technical drawings

















































¥