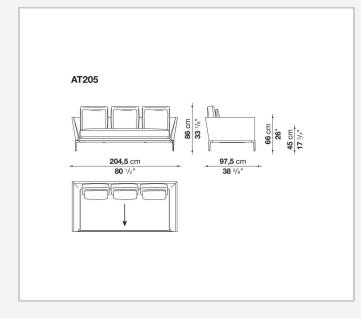

mal, also made possible by the use of complementary back cushions.

## **Technical** information

Internal frame tubular steel and steel profiles Internal frame upholstery Bayfit® flexible cold shaped polyurethane foam, polyester fibre cover Seat cushion shaped polyurethane of different density, sterilized down, polyester fibre cover Back cushion shaped polyurethane, sterilized down Lumbar cushion (AT45\_40) down feather, box style typology Roller shaped polyurethane, polyester fibre cover **Roller support** die-cast aluminium **Roller webbing** fabric or leather Support frame die-cast aluminium **Ferrules** plastic material Cover fabric or leather

## Technical drawings

















































¥