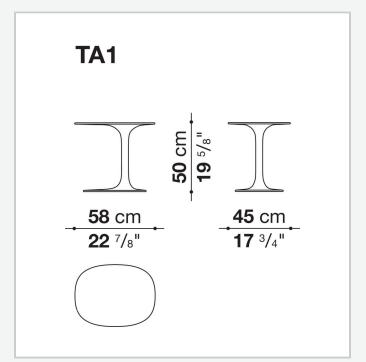

# Awa

**TAVOLINI** 

2009

Naoto Fukasawa



## Description

Elegantly asymmetrical, Awa is a versatile object, a service table to be placed wherever a support surface is needed. It is available in white Cristalplant®, a material suitable to be used both indoors and outdoors, and in hard polyurethane in many satin and glossy colours that bring an energy boost to any room and style.

### Technical information

#### Frame (TA1)

Cristalplant Outdoor® (natural mineral filler of phosphate of aluminium with polyester acrylate resin)

Frame (AW58T)

hard polyurethane

Internal pin and plate (AW58T)

steel

Ferrules (TA1)

thermoplastic material

Ferrules (AW58T)

felt

9/20/24

# Technical drawings





2