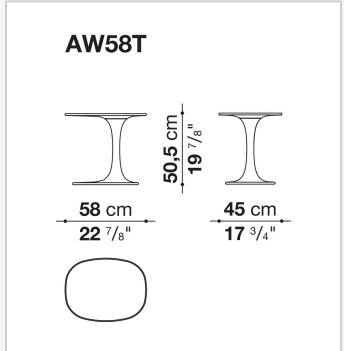

# Awa

**TAVOLINI** 

2009

Naoto Fukasawa



## Description

Elegantly asymmetrical, Awa is a versatile object, a service table to be placed wherever a support surface is needed. It is available in white Cristalplant®, a material suitable to be used both indoors and outdoors, and in hard polyurethane in many satin and glossy colours that bring an energy boost to any room and style.

### Technical information

#### Frame (TA1)

Cristalplant Outdoor® (natural mineral filler of phosphate of aluminium with polyester acrylate resin)

Frame (AW58T)

hard polyurethane

Internal pin and plate (AW58T)

steel

Ferrules (TA1)

thermoplastic material

Ferrules (AW58T)

felt

9/20/24

# Technical drawings





2