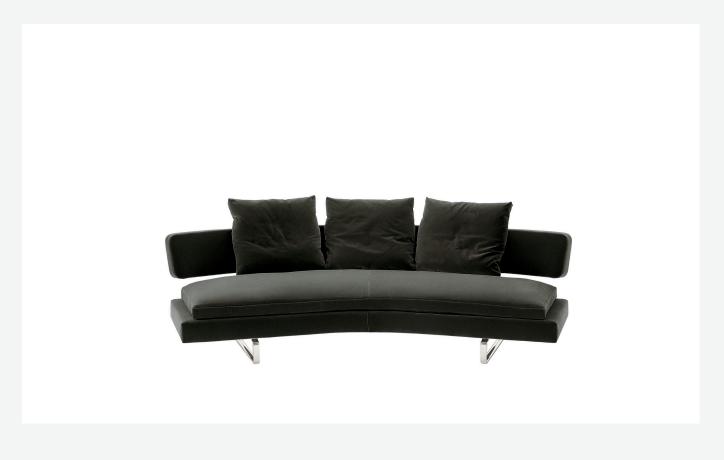

## Arne

SOFAS

2005

Antonio Citterio

## Description

Designed to create the setting for leisure activities, Arne stands out for the curved shape that envelops the user. It is an invitation to socialise and share moments together, to converse and watch television shows on a large screen. Perfect in the centre of the room, when placed against the wall it loses none of the sense of comfort and lightness conveyed by the aluminium supports on which both the seat and backrest seem to be suspended.