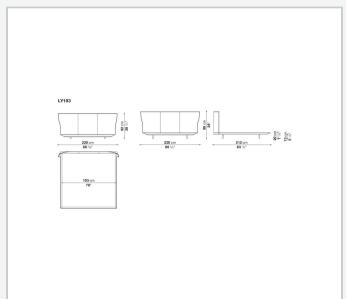

: here is where the movement and natural inclination of the Alys headboard originate. A headboard with a welcoming and protective shape, of great formal effectiveness, that has thin perimeter strips marked by a lengthwise seam. Alys frame can be placed at two different heights, thanks to two sets of feet supplied with the bed.

### Technical information

#### **Internal frame**

tubular steel and steel profiles

#### Internal frame upholstery

Bayfit® flexible cold shaped polyurethane foam, polyester fibre cover

#### **Bed sides**

anodized aluminium extrusions

#### Feet

thermoplastic material

#### Slatted base

tubular steel and wood multi-layered slats

#### Support crosspiece for slatted base

tubular steel

#### Cover

thick leather

## Technical drawings













2 9/20/24





3