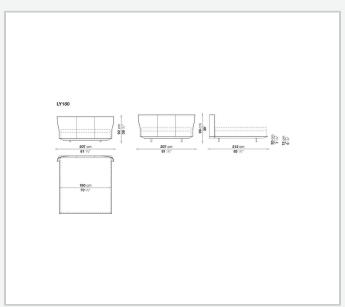

wo places at the base: here is where the movement and natural inclination of the Alys headboard originate. A headboard with a welcoming and protective shape, of great formal effectiveness, that has thin perimeter strips marked by a lengthwise seam. Alys frame can be placed at two different heights, thanks to two sets of feet supplied with the bed.

### Technical information

#### **Internal frame**

tubular steel and steel profiles

#### Internal frame upholstery

Bayfit® flexible cold shaped polyurethane foam, polyester fibre cover

#### **Bed sides**

anodized aluminium extrusions

#### Feet

thermoplastic material

#### Slatted base

tubular steel and wood multi-layered slats

#### Support crosspiece for slatted base

tubular steel

#### Cover

thick leather

## Technical drawings













2 9/20/24





3