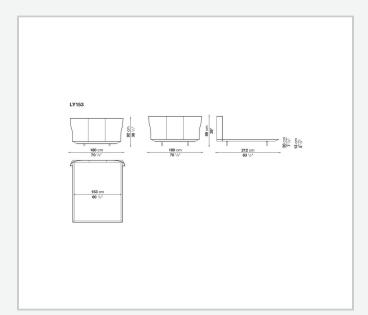

se: here is where the movement and natural inclination of the Alys headboard originate. A headboard with a welcoming and protective shape, of great formal effectiveness, that has thin perimeter strips marked by a lengthwise seam. Alys frame can be placed at two different heights, thanks to two sets of feet supplied with the bed.

### Technical information

#### **Internal frame**

tubular steel and steel profiles

#### Internal frame upholstery

Bayfit® flexible cold shaped polyurethane foam, polyester fibre cover

#### **Bed sides**

anodized aluminium extrusions

#### Feet

thermoplastic material

#### Slatted base

tubular steel and wood multi-layered slats

#### Support crosspiece for slatted base

tubular steel

#### Cover

thick leather

## Technical drawings













2 9/20/24





3