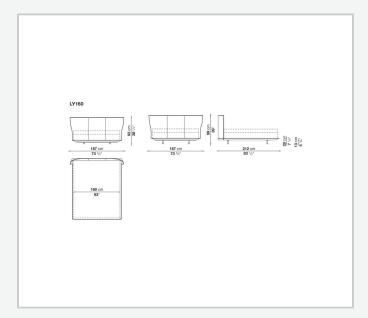

in two places at the base: here is where the movement and natural inclination of the Alys headboard originate. A headboard with a welcoming and protective shape, of great formal effectiveness, that has thin perimeter strips marked by a lengthwise seam. Alys frame can be placed at two different heights, thanks to two sets of feet supplied with the bed.

### Technical information

#### **Internal frame**

tubular steel and steel profiles

#### Internal frame upholstery

Bayfit® flexible cold shaped polyurethane foam, polyester fibre cover

#### **Bed sides**

anodized aluminium extrusions

#### Feet

thermoplastic material

#### Slatted base

tubular steel and wood multi-layered slats

#### Support crosspiece for slatted base

tubular steel

#### Cover

thick leather

## Technical drawings













2 9/20/24





3