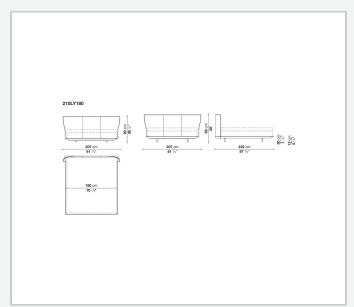

places at the base: here is where the movement and natural inclination of the Alys headboard originate. A headboard with a welcoming and protective shape, of great formal effectiveness, that has thin perimeter strips marked by a lengthwise seam. Alys frame can be placed at two different heights, thanks to two sets of feet supplied with the bed.

### Technical information

#### **Internal frame**

tubular steel and steel profiles

#### Internal frame upholstery

Bayfit® flexible cold shaped polyurethane foam, polyester fibre cover

#### **Bed sides**

anodized aluminium extrusions

#### Feet

thermoplastic material

#### Slatted base

tubular steel and wood multi-layered slats

#### Support crosspiece for slatted base

tubular steel

#### Cover

thick leather

## Technical drawings













2 9/20/24





3