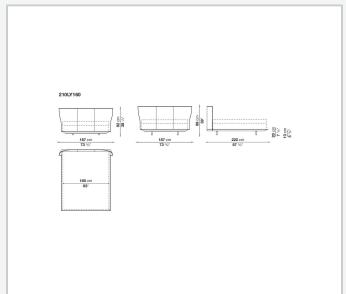

two places at the base: here is where the movement and natural inclination of the Alys headboard originate. A headboard with a welcoming and protective shape, of great formal effectiveness, that has thin perimeter strips marked by a lengthwise seam. Alys frame can be placed at two different heights, thanks to two sets of feet supplied with the bed.

### Technical information

#### **Internal frame**

tubular steel and steel profiles

#### Internal frame upholstery

Bayfit® flexible cold shaped polyurethane foam, polyester fibre cover

#### **Bed sides**

anodized aluminium extrusions

#### Feet

thermoplastic material

#### Slatted base

tubular steel and wood multi-layered slats

#### Support crosspiece for slatted base

tubular steel

#### Cover

thick leather

## Technical drawings













2 9/20/24





3