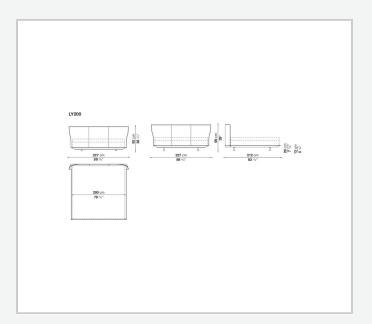

laces at the base: here is where the movement and natural inclination of the Alys headboard originate. A headboard with a welcoming and protective shape, of great formal effectiveness, that has thin perimeter strips marked by a lengthwise seam. Alys frame can be placed at two different heights, thanks to two sets of feet supplied with the bed.

### Technical information

#### **Internal frame**

tubular steel and steel profiles

#### Internal frame upholstery

Bayfit® flexible cold shaped polyurethane foam, polyester fibre cover

#### **Bed sides**

anodized aluminium extrusions

#### Feet

thermoplastic material

#### Slatted base

tubular steel and wood multi-layered slats

#### Support crosspiece for slatted base

tubular steel

#### Cover

thick leather

## Technical drawings













2 9/20/24





3