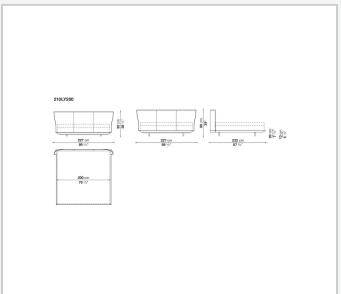

ces at the base: here is where the movement and natural inclination of the Alys headboard originate. A headboard with a welcoming and protective shape, of great formal effectiveness, that has thin perimeter strips marked by a lengthwise seam. Alys frame can be placed at two different heights, thanks to two sets of feet supplied with the bed.

### Technical information

#### **Internal frame**

tubular steel and steel profiles

#### Internal frame upholstery

Bayfit® flexible cold shaped polyurethane foam, polyester fibre cover

#### **Bed sides**

anodized aluminium extrusions

#### Feet

thermoplastic material

#### Slatted base

tubular steel and wood multi-layered slats

#### Support crosspiece for slatted base

tubular steel

#### Cover

thick leather

## Technical drawings













2 9/20/24





3