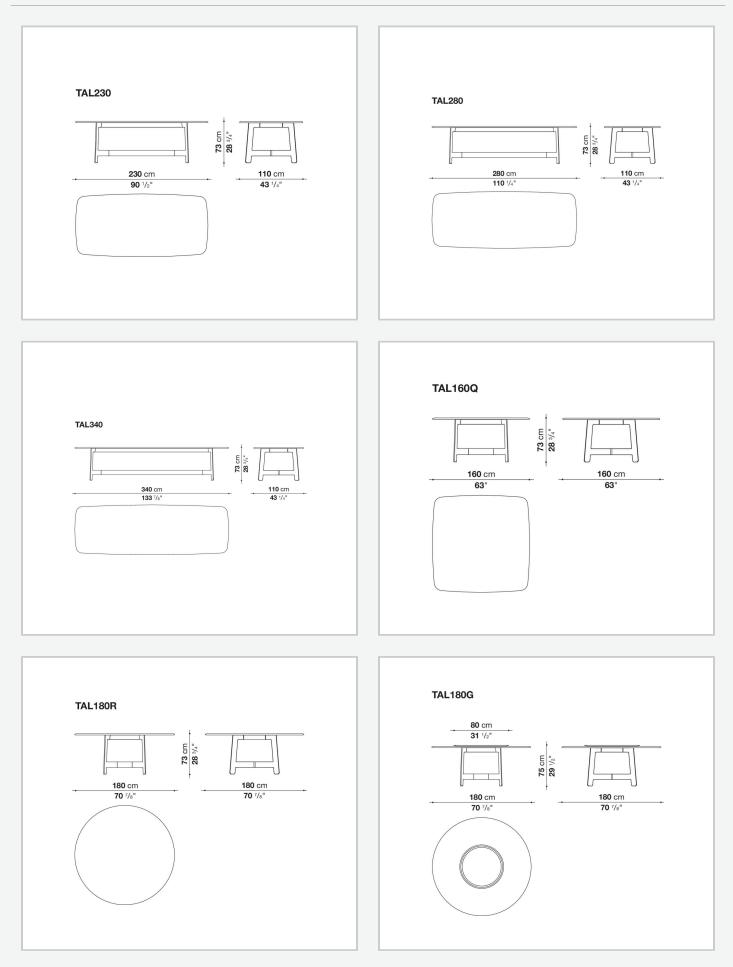

etallic drawn inserts in glossy or satin colours of the B&B Italia collection. There is a wide range of finishes of the tops, from wood to satin or glossy finishes, from marble finish to mirror glass. The round version allows the possibility of positioning at the centre of the table a round swivel tray.

### **Technical** information

#### Тор

veneered MDF wood fibre panel, laminated glass and mirror with a safety film and glued stainless steel panels, marble (glossy polyester finish or matt polyester finish)

Frame high density printed structural techno-polymer Strengthening frame and upper crosspiece steel Lower crosspiece aluminium extrusion Swivel tray (TAL80V) veneered multi-layered wood, marble (glossy polyester finish or matt polyester finish) Ferrules felt

## Technical drawings