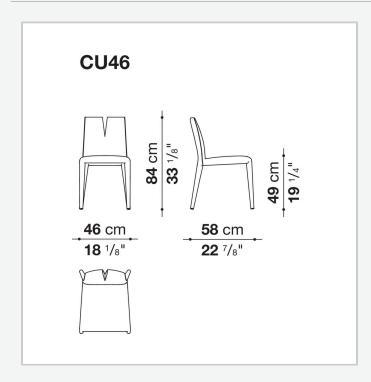

ce, but a detail generating a distinctive type of seating. Functional and comfortable in a frontal position, the backrest's top sections move independently, making it also possible to sit sideways. Thus, users can chat with the person seated next to them, sitting informally while leaning on one side with an arm placed around the backrest. The upholstery and cover fully envelop the chair in thick full grain leather, creating an ideal combination of softness and rigour, underlined by saddle stitching. The central slash reveals an interior in refined Saffiano leather.

## **Technical** information

Internal frame tubular steel and steel profiles Internal frame upholstery Bayfit® flexible cold shaped polyurethane foam Ferrules thermoplastic material Cover thick leather

## Technical drawings