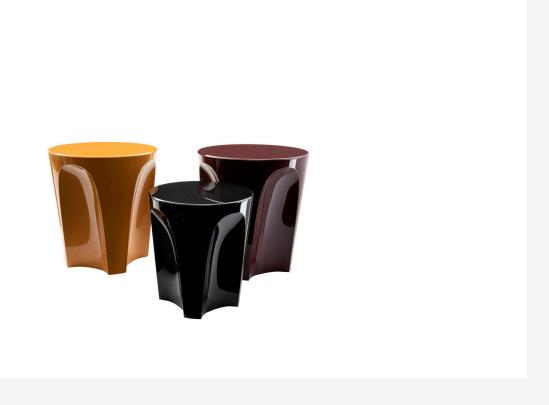

## Description

Colosseo fits smoothly into the highly successful product category of accessories, furnishing elements that change function according to occasion and need, and for Colosseo this means transforming from coffee table to ottoman. When designing this new product, Fukasawa arrived at the shape he was searching for by considering a solid in the form of an upside-down truncated cone, lightened by arch-shaped grooves that define the surface, creating an assonance with the structure of the famous Roman arena it is named after. Made of hard polyurethane painted in several glossy colours, Colosseo is available in two sizes.