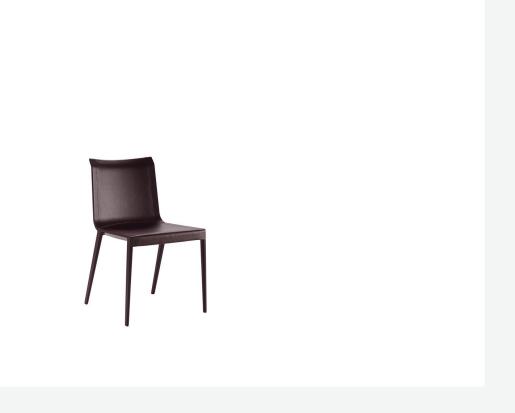

## Charlotte

SEDIE

2015

Antonio Citterio

## Description

Charlotte by Antonio Citterio is a tribute to lightness. The shell is completely covered, but the frame profile is visible on the chair side, thus highlighting the line of the seat. The cover is in raw cut full grain leather in different colours. The frame is available in a series of different finishes that emphasize it or blend it.