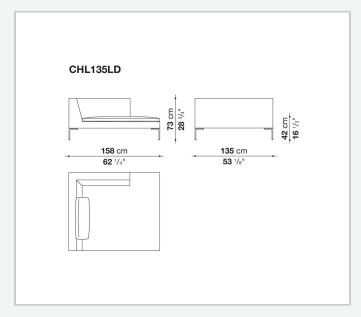

sential design of the die-cast aluminium feet in the shape of an inverted "L", the single seat cushion, and the free back cushions.

# Technical information

#### **Internal frame**

tubular steel and steel profiles

### **Internal frame upholstery**

Bayfit® flexible cold shaped polyurethane foam, polyester fibre cover

## Seat cushion upholstery (home)

shaped polyurethane of different density, sterilized down, polyester fibre cover

## **Seat cushion upholstery (public spaces)**

shaped polyurethane of different density, polyester fibre, polyester fibre cover

### Back cushion (CH48\_C-CH72\_C)

polyester fibre, box style typology

#### Feet

die-cast aluminium

#### **Ferrules**

thermoplastic material

#### Cover

fabric or leather

9/20/24

# Technical drawings













3