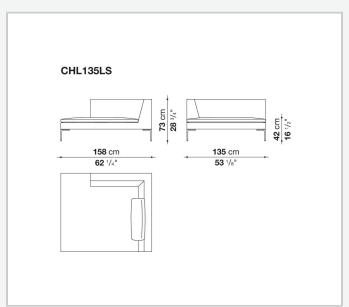

essential design of the die-cast aluminium feet in the shape of an inverted "L", the single seat cushion, and the free back cushions.

# Technical information

#### **Internal frame**

tubular steel and steel profiles

### **Internal frame upholstery**

Bayfit® flexible cold shaped polyurethane foam, polyester fibre cover

## Seat cushion upholstery (home)

shaped polyurethane of different density, sterilized down, polyester fibre cover

## **Seat cushion upholstery (public spaces)**

shaped polyurethane of different density, polyester fibre, polyester fibre cover

### Back cushion (CH48\_C-CH72\_C)

polyester fibre, box style typology

#### Feet

die-cast aluminium

#### **Ferrules**

thermoplastic material

#### Cover

fabric or leather

9/20/24

# Technical drawings













3