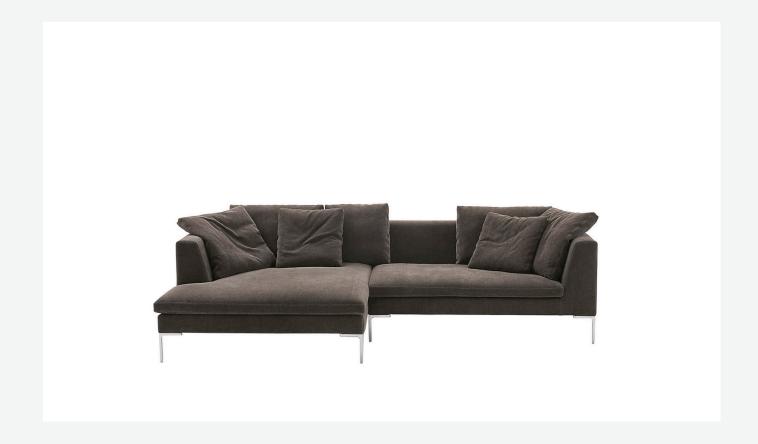

# Description

The Charles Large modular sofa is an exceptionally comfortable seat with a fabric or leather cover. Airy and light in shape, it develops the idea of the sofa as a welcoming shelter where you can also lie down. The project reinterprets and enriches the Charles system, a long-standing best seller of B&B Italia, with a version with a wider depth. The project's striking features remain the essential design of the die-cast aluminium feet in the shape of an inverted "L", the single seat cushion, and the free back cushions.