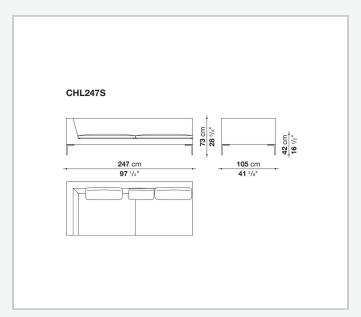

remain the essential design of the die-cast aluminium feet in the shape of an inverted "L", the single seat cushion, and the free back cushions.

# Technical information

#### **Internal frame**

tubular steel and steel profiles

### **Internal frame upholstery**

Bayfit® flexible cold shaped polyurethane foam, polyester fibre cover

## Seat cushion upholstery (home)

shaped polyurethane of different density, sterilized down, polyester fibre cover

## **Seat cushion upholstery (public spaces)**

shaped polyurethane of different density, polyester fibre, polyester fibre cover

### Back cushion (CH48\_C-CH72\_C)

polyester fibre, box style typology

#### Feet

die-cast aluminium

#### **Ferrules**

thermoplastic material

#### Cover

fabric or leather

9/20/24

# Technical drawings













3