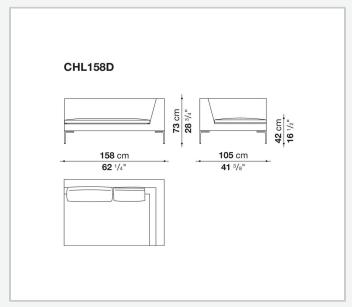

s remain the essential design of the die-cast aluminium feet in the shape of an inverted "L", the single seat cushion, and the free back cushions.

# Technical information

#### **Internal frame**

tubular steel and steel profiles

### **Internal frame upholstery**

Bayfit® flexible cold shaped polyurethane foam, polyester fibre cover

## Seat cushion upholstery (home)

shaped polyurethane of different density, sterilized down, polyester fibre cover

## **Seat cushion upholstery (public spaces)**

shaped polyurethane of different density, polyester fibre, polyester fibre cover

### Back cushion (CH48\_C-CH72\_C)

polyester fibre, box style typology

#### Feet

die-cast aluminium

#### **Ferrules**

thermoplastic material

#### Cover

fabric or leather

9/20/24

# Technical drawings













3