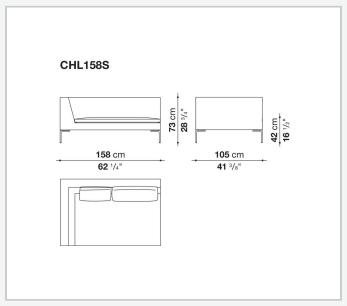

res remain the essential design of the die-cast aluminium feet in the shape of an inverted "L", the single seat cushion, and the free back cushions.

# Technical information

#### **Internal frame**

tubular steel and steel profiles

### **Internal frame upholstery**

Bayfit® flexible cold shaped polyurethane foam, polyester fibre cover

## Seat cushion upholstery (home)

shaped polyurethane of different density, sterilized down, polyester fibre cover

## **Seat cushion upholstery (public spaces)**

shaped polyurethane of different density, polyester fibre, polyester fibre cover

### Back cushion (CH48\_C-CH72\_C)

polyester fibre, box style typology

#### Feet

die-cast aluminium

#### **Ferrules**

thermoplastic material

#### Cover

fabric or leather

9/20/24

# Technical drawings













3