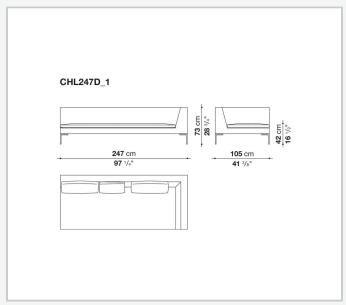

e essential design of the die-cast aluminium feet in the shape of an inverted "L", the single seat cushion, and the free back cushions.

# Technical information

#### **Internal frame**

tubular steel and steel profiles

### **Internal frame upholstery**

Bayfit® flexible cold shaped polyurethane foam, polyester fibre cover

## Seat cushion upholstery (home)

shaped polyurethane of different density, sterilized down, polyester fibre cover

## **Seat cushion upholstery (public spaces)**

shaped polyurethane of different density, polyester fibre, polyester fibre cover

### Back cushion (CH48\_C-CH72\_C)

polyester fibre, box style typology

#### Feet

die-cast aluminium

#### **Ferrules**

thermoplastic material

#### Cover

fabric or leather

9/20/24

# Technical drawings













3