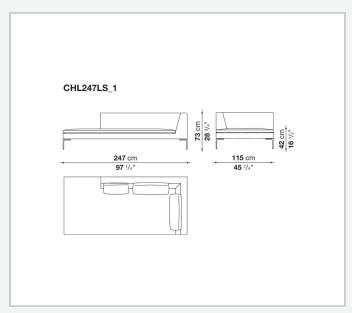

ntial design of the die-cast aluminium feet in the shape of an inverted "L", the single seat cushion, and the free back cushions.

# Technical information

#### **Internal frame**

tubular steel and steel profiles

### **Internal frame upholstery**

Bayfit® flexible cold shaped polyurethane foam, polyester fibre cover

## Seat cushion upholstery (home)

shaped polyurethane of different density, sterilized down, polyester fibre cover

## **Seat cushion upholstery (public spaces)**

shaped polyurethane of different density, polyester fibre, polyester fibre cover

### Back cushion (CH48\_C-CH72\_C)

polyester fibre, box style typology

#### Feet

die-cast aluminium

#### **Ferrules**

thermoplastic material

#### Cover

fabric or leather

9/20/24

# Technical drawings













3