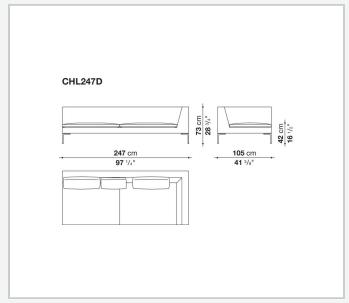

main the essential design of the die-cast aluminium feet in the shape of an inverted "L", the single seat cushion, and the free back cushions.

# Technical information

#### **Internal frame**

tubular steel and steel profiles

### **Internal frame upholstery**

Bayfit® flexible cold shaped polyurethane foam, polyester fibre cover

## Seat cushion upholstery (home)

shaped polyurethane of different density, sterilized down, polyester fibre cover

## **Seat cushion upholstery (public spaces)**

shaped polyurethane of different density, polyester fibre, polyester fibre cover

### Back cushion (CH48\_C-CH72\_C)

polyester fibre, box style typology

#### Feet

die-cast aluminium

#### **Ferrules**

thermoplastic material

#### Cover

fabric or leather

9/20/24

# Technical drawings













3