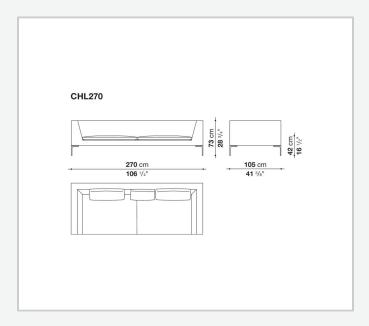

eatures remain the essential design of the die-cast aluminium feet in the shape of an inverted "L", the single seat cushion, and the free back cushions.

# Technical information

#### **Internal frame**

tubular steel and steel profiles

### **Internal frame upholstery**

Bayfit® flexible cold shaped polyurethane foam, polyester fibre cover

## Seat cushion upholstery (home)

shaped polyurethane of different density, sterilized down, polyester fibre cover

## **Seat cushion upholstery (public spaces)**

shaped polyurethane of different density, polyester fibre, polyester fibre cover

### Back cushion (CH48\_C-CH72\_C)

polyester fibre, box style typology

#### Feet

die-cast aluminium

#### **Ferrules**

thermoplastic material

#### Cover

fabric or leather

9/20/24

# Technical drawings













3