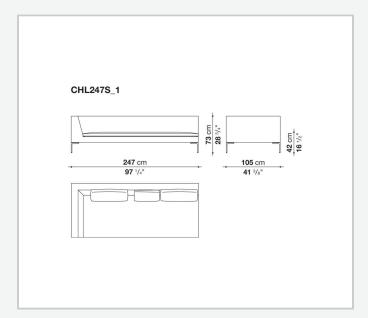

the essential design of the die-cast aluminium feet in the shape of an inverted "L", the single seat cushion, and the free back cushions.

# Technical information

#### **Internal frame**

tubular steel and steel profiles

### **Internal frame upholstery**

Bayfit® flexible cold shaped polyurethane foam, polyester fibre cover

## Seat cushion upholstery (home)

shaped polyurethane of different density, sterilized down, polyester fibre cover

## **Seat cushion upholstery (public spaces)**

shaped polyurethane of different density, polyester fibre, polyester fibre cover

### Back cushion (CH48\_C-CH72\_C)

polyester fibre, box style typology

#### Feet

die-cast aluminium

#### **Ferrules**

thermoplastic material

#### Cover

fabric or leather

9/20/24

# Technical drawings













3