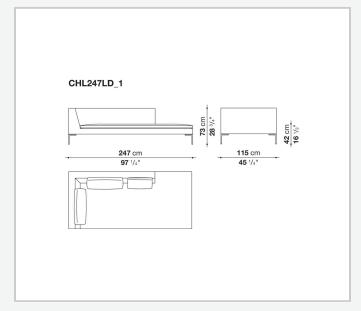

ial design of the die-cast aluminium feet in the shape of an inverted "L", the single seat cushion, and the free back cushions.

# Technical information

#### **Internal frame**

tubular steel and steel profiles

### **Internal frame upholstery**

Bayfit® flexible cold shaped polyurethane foam, polyester fibre cover

## Seat cushion upholstery (home)

shaped polyurethane of different density, sterilized down, polyester fibre cover

## **Seat cushion upholstery (public spaces)**

shaped polyurethane of different density, polyester fibre, polyester fibre cover

### Back cushion (CH48\_C-CH72\_C)

polyester fibre, box style typology

#### Feet

die-cast aluminium

#### **Ferrules**

thermoplastic material

#### Cover

fabric or leather

9/20/24

# Technical drawings













3