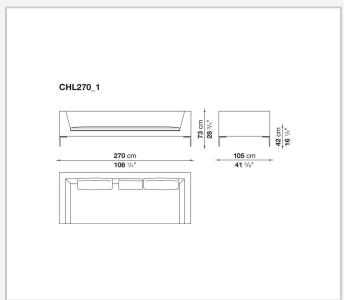

tures remain the essential design of the die-cast aluminium feet in the shape of an inverted "L", the single seat cushion, and the free back cushions.

# Technical information

#### **Internal frame**

tubular steel and steel profiles

### **Internal frame upholstery**

Bayfit® flexible cold shaped polyurethane foam, polyester fibre cover

## Seat cushion upholstery (home)

shaped polyurethane of different density, sterilized down, polyester fibre cover

## **Seat cushion upholstery (public spaces)**

shaped polyurethane of different density, polyester fibre, polyester fibre cover

### Back cushion (CH48\_C-CH72\_C)

polyester fibre, box style typology

#### Feet

die-cast aluminium

#### **Ferrules**

thermoplastic material

#### Cover

fabric or leather

9/20/24

# Technical drawings













3