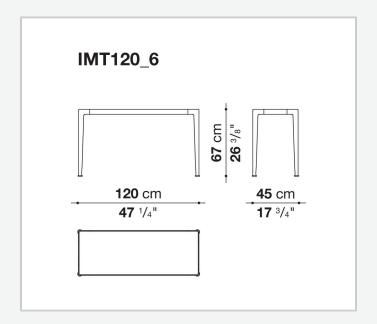

## Mirto Indoor

**COMPLEMENTS** 

2016

Antonio Citterio



### Description

The console of the Mirto Indoor series stands out for its austere design, reduced thicknesses, precise details and a wide range of materials and finishes. The tops come in several versions: glass, marble, different coloured woods that match the painted die-cast aluminium frame.

### Technical information

#### Frame

die-cast aluminium and aluminium extrusions

#### Top

veneered MDF wood fibre panel, glass or marble (matt polyester finish or glossy polyester finish)

#### **Ferrules**

thermoplastic elastomer

11/12/24

# Technical drawings







2