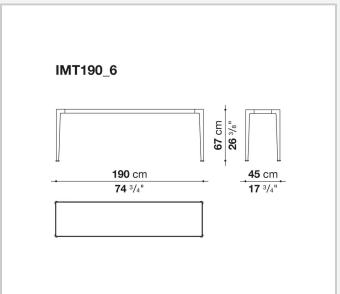

## Mirto Indoor

**COMPLEMENTS** 

2016

Antonio Citterio



### Description

The console of the Mirto Indoor series stands out for its austere design, reduced thicknesses, precise details and a wide range of materials and finishes. The tops come in several versions: glass, marble, different coloured woods that match the painted die-cast aluminium frame.

### Technical information

#### Frame

die-cast aluminium and aluminium extrusions

#### Top

veneered MDF wood fibre panel, glass or marble (matt polyester finish or glossy polyester finish)

#### **Ferrules**

thermoplastic elastomer

11/12/24

# Technical drawings







2