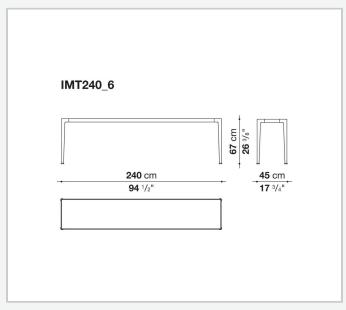

## Mirto Indoor

**COMPLEMENTS** 

2016

Antonio Citterio



### Description

The console of the Mirto Indoor series stands out for its austere design, reduced thicknesses, precise details and a wide range of materials and finishes. The tops come in several versions: glass, marble, different coloured woods that match the painted die-cast aluminium frame.

### Technical information

#### Frame

die-cast aluminium and aluminium extrusions

#### Top

veneered MDF wood fibre panel, glass or marble (matt polyester finish or glossy polyester finish)

#### **Ferrules**

thermoplastic elastomer

11/12/24

# Technical drawings







2