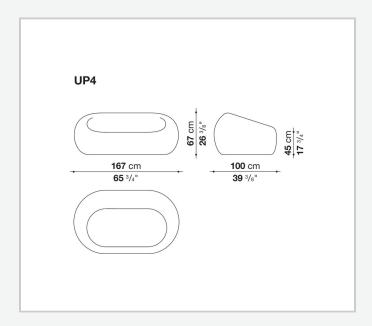

# Serie Up 2000

**SOFAS** 

2000

Gaetano Pesce



### Description

Designed in 1969, right from the onset the Up series – of which Serie Up 2000 is an evolution – has been one of the most outstanding expressions of design with its expressive shapes upholstered with elastic fabric. This innovative solution, designed as a fragment of contemporary art to be offered to a wide audience, stems from B&B Italia's extensive technological know-how in terms of polyurethane injection moulding. The series consists of seven pieces, including the sofa upholstered in a variety of colours.

#### Technical information

#### **Upholstery**

Bayfit® flexible cold shaped polyurethane foam **Bottom base**100% jute fabric, PVC trimming **Cover**fabric in limited categories

9/20/24

## Technical drawings



2