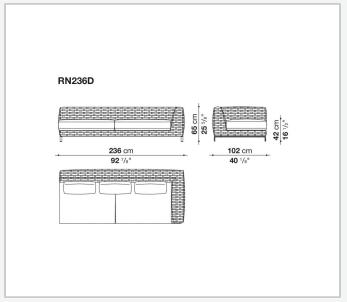

usion and in a version with a teakwood base-frame. The collection includes sofas in two depths, modular elements and an armchair.

### Technical information

#### **Internal frame**

tubular aluminium and aluminium profiles with polyester powder painting

#### Upholstery

shaped polyurethane, Solotex fibre and visco-elastic polyurethane combination, cover in water repellent polyester fibre

#### Back cushion

polyester fibre, cover in water repellent polyester fibre

#### Interlacing

textilene braid

#### Feet and base-frame

die-cast aluminium and extrusions with polyester powder painting or solid wood

#### **Ferrules**

thermoplastic material

#### Waterproof cover cloth

PES fabric coated on one side in PU

#### Cover

fabric in limited categories

1

## Technical drawings













2 9/20/24