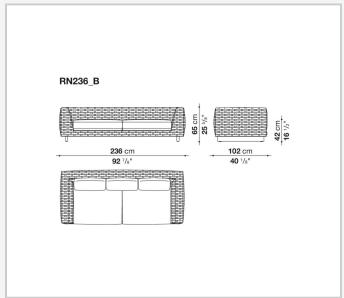

ium extrusion and in a version with a teakwood base-frame. The collection includes sofas in two depths, modular elements and an armchair.

### Technical information

#### **Internal frame**

tubular aluminium and aluminium profiles with polyester powder painting

#### Upholstery

shaped polyurethane, Solotex fibre and visco-elastic polyurethane combination, cover in water repellent polyester fibre

#### Back cushion

polyester fibre, cover in water repellent polyester fibre

#### Interlacing

textilene braid

#### Feet and base-frame

die-cast aluminium and extrusions with polyester powder painting or solid wood

#### **Ferrules**

thermoplastic material

#### Waterproof cover cloth

PES fabric coated on one side in PU

#### Cover

fabric in limited categories

1

## Technical drawings













2 9/20/24