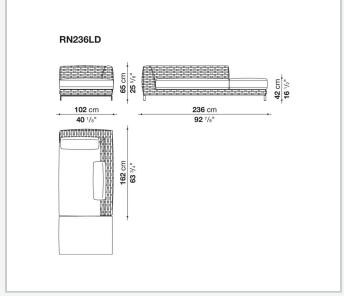

ion with a teakwood base-frame. The collection includes sofas in two depths, modular elements and an armchair.

### Technical information

#### **Internal frame**

tubular aluminium and aluminium profiles with polyester powder painting

#### Upholstery

shaped polyurethane, Solotex fibre and visco-elastic polyurethane combination, cover in water repellent polyester fibre

#### Back cushion

polyester fibre, cover in water repellent polyester fibre

#### Interlacing

textilene braid

#### Feet and base-frame

die-cast aluminium and extrusions with polyester powder painting or solid wood

#### **Ferrules**

thermoplastic material

#### Waterproof cover cloth

PES fabric coated on one side in PU

#### Cover

fabric in limited categories

1

## Technical drawings













2 9/20/24