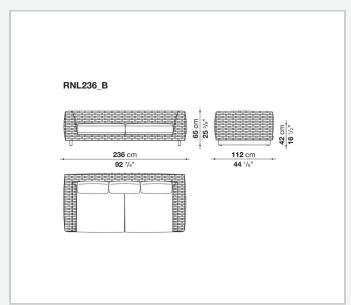

extrusion and in a version with a teakwood base-frame. The collection includes sofas in two depths, modular elements and an armchair.

### Technical information

#### **Internal frame**

tubular aluminium and aluminium profiles with polyester powder painting

#### Upholstery

shaped polyurethane, Solotex fibre and visco-elastic polyurethane combination, cover in water repellent polyester fibre

#### Back cushion

polyester fibre, cover in water repellent polyester fibre

#### Interlacing

textilene braid

#### Feet and base-frame

die-cast aluminium and extrusions with polyester powder painting or solid wood

#### **Ferrules**

thermoplastic material

#### Waterproof cover cloth

PES fabric coated on one side in PU

#### Cover

fabric in limited categories

1

## Technical drawings













2 9/20/24