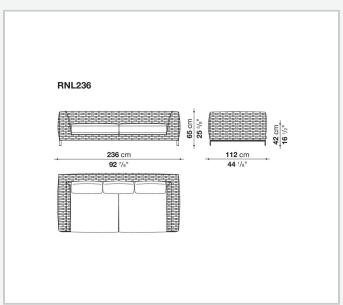

m extrusion and in a version with a teakwood base-frame. The collection includes sofas in two depths, modular elements and an armchair.

### Technical information

#### **Internal frame**

tubular aluminium and aluminium profiles with polyester powder painting

#### Upholstery

shaped polyurethane, Solotex fibre and visco-elastic polyurethane combination, cover in water repellent polyester fibre

#### Back cushion

polyester fibre, cover in water repellent polyester fibre

#### Interlacing

textilene braid

#### Feet and base-frame

die-cast aluminium and extrusions with polyester powder painting or solid wood

#### **Ferrules**

thermoplastic material

#### Waterproof cover cloth

PES fabric coated on one side in PU

#### Cover

fabric in limited categories

1

## Technical drawings













2 9/20/24