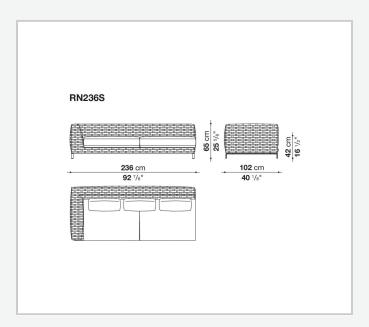

trusion and in a version with a teakwood base-frame. The collection includes sofas in two depths, modular elements and an armchair.

### Technical information

#### **Internal frame**

tubular aluminium and aluminium profiles with polyester powder painting

#### Upholstery

shaped polyurethane, Solotex fibre and visco-elastic polyurethane combination, cover in water repellent polyester fibre

#### Back cushion

polyester fibre, cover in water repellent polyester fibre

#### Interlacing

textilene braid

#### Feet and base-frame

die-cast aluminium and extrusions with polyester powder painting or solid wood

#### **Ferrules**

thermoplastic material

#### Waterproof cover cloth

PES fabric coated on one side in PU

#### Cover

fabric in limited categories

1

## Technical drawings













2 9/20/24