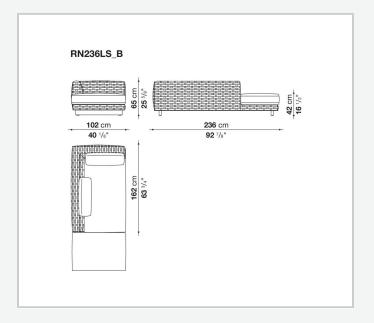

n with a teakwood base-frame. The collection includes sofas in two depths, modular elements and an armchair.

### Technical information

#### **Internal frame**

tubular aluminium and aluminium profiles with polyester powder painting

#### Upholstery

shaped polyurethane, Solotex fibre and visco-elastic polyurethane combination, cover in water repellent polyester fibre

#### Back cushion

polyester fibre, cover in water repellent polyester fibre

#### Interlacing

textilene braid

#### Feet and base-frame

die-cast aluminium and extrusions with polyester powder painting or solid wood

#### **Ferrules**

thermoplastic material

#### Waterproof cover cloth

PES fabric coated on one side in PU

#### Cover

fabric in limited categories

1

## Technical drawings













2 9/20/24