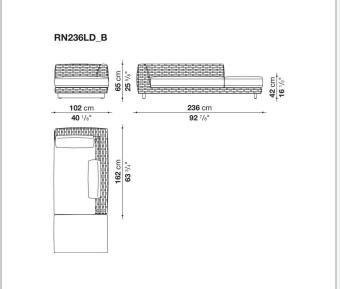

with a teakwood base-frame. The collection includes sofas in two depths, modular elements and an armchair.

### Technical information

#### **Internal frame**

tubular aluminium and aluminium profiles with polyester powder painting

#### Upholstery

shaped polyurethane, Solotex fibre and visco-elastic polyurethane combination, cover in water repellent polyester fibre

#### Back cushion

polyester fibre, cover in water repellent polyester fibre

#### Interlacing

textilene braid

#### Feet and base-frame

die-cast aluminium and extrusions with polyester powder painting or solid wood

#### **Ferrules**

thermoplastic material

#### Waterproof cover cloth

PES fabric coated on one side in PU

#### Cover

fabric in limited categories

1

## Technical drawings













2 9/20/24