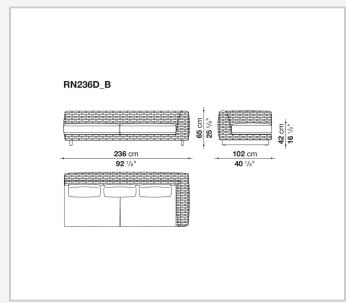

version with a teakwood base-frame. The collection includes sofas in two depths, modular elements and an armchair.

### Technical information

#### **Internal frame**

tubular aluminium and aluminium profiles with polyester powder painting

#### Upholstery

shaped polyurethane, Solotex fibre and visco-elastic polyurethane combination, cover in water repellent polyester fibre

#### Back cushion

polyester fibre, cover in water repellent polyester fibre

#### Interlacing

textilene braid

#### Feet and base-frame

die-cast aluminium and extrusions with polyester powder painting or solid wood

#### **Ferrules**

thermoplastic material

#### Waterproof cover cloth

PES fabric coated on one side in PU

#### Cover

fabric in limited categories

1

## Technical drawings













2 9/20/24