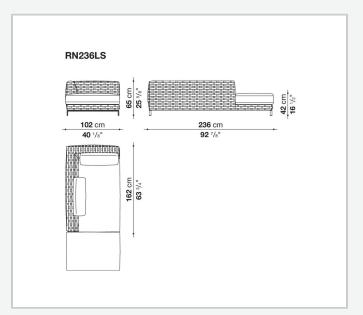

rsion with a teakwood base-frame. The collection includes sofas in two depths, modular elements and an armchair.

### Technical information

#### **Internal frame**

tubular aluminium and aluminium profiles with polyester powder painting

#### Upholstery

shaped polyurethane, Solotex fibre and visco-elastic polyurethane combination, cover in water repellent polyester fibre

#### Back cushion

polyester fibre, cover in water repellent polyester fibre

#### Interlacing

textilene braid

#### Feet and base-frame

die-cast aluminium and extrusions with polyester powder painting or solid wood

#### **Ferrules**

thermoplastic material

#### Waterproof cover cloth

PES fabric coated on one side in PU

#### Cover

fabric in limited categories

1

## Technical drawings













2 9/20/24