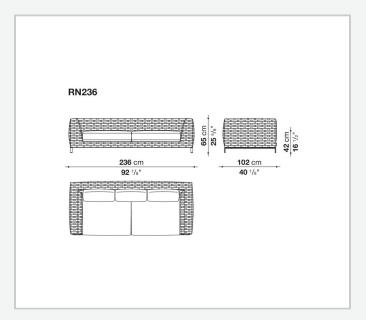

inium extrusion and in a version with a teakwood base-frame. The collection includes sofas in two depths, modular elements and an armchair.

### Technical information

#### **Internal frame**

tubular aluminium and aluminium profiles with polyester powder painting

#### Upholstery

shaped polyurethane, Solotex fibre and visco-elastic polyurethane combination, cover in water repellent polyester fibre

#### Back cushion

polyester fibre, cover in water repellent polyester fibre

#### Interlacing

textilene braid

#### Feet and base-frame

die-cast aluminium and extrusions with polyester powder painting or solid wood

#### **Ferrules**

thermoplastic material

#### Waterproof cover cloth

PES fabric coated on one side in PU

#### Cover

fabric in limited categories

1

## Technical drawings













2 9/20/24