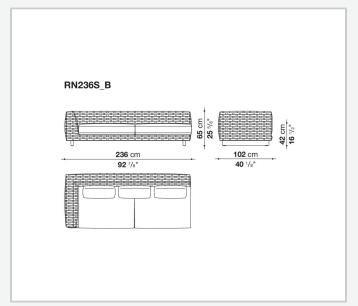

a version with a teakwood base-frame. The collection includes sofas in two depths, modular elements and an armchair.

### Technical information

#### **Internal frame**

tubular aluminium and aluminium profiles with polyester powder painting

#### Upholstery

shaped polyurethane, Solotex fibre and visco-elastic polyurethane combination, cover in water repellent polyester fibre

#### Back cushion

polyester fibre, cover in water repellent polyester fibre

#### Interlacing

textilene braid

#### Feet and base-frame

die-cast aluminium and extrusions with polyester powder painting or solid wood

#### **Ferrules**

thermoplastic material

#### Waterproof cover cloth

PES fabric coated on one side in PU

#### Cover

fabric in limited categories

1

## Technical drawings













2 9/20/24