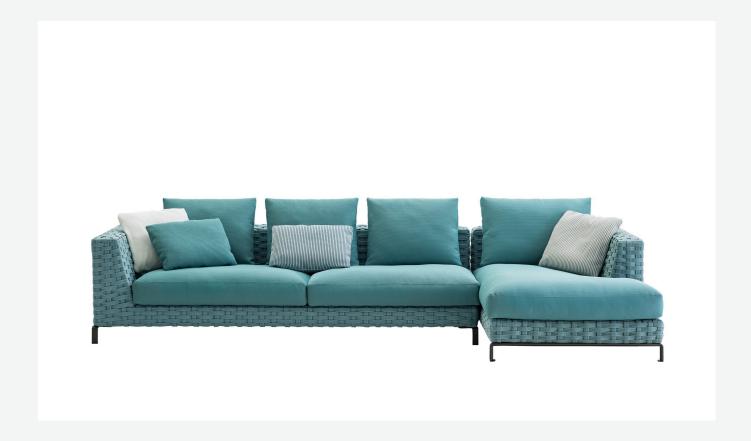

### Description

After its success indoors, the Ray seating system now includes the Ray Outdoor Fabric version featuring an interlacing ribbon pattern, created using polypropylene fibre resistant to UV rays and weathering. The range of colours is particularly suitable for outdoor environments. The seating system includes sofas available in two depths, modular elements, an armchair and a lounger with wheels.

### Technical information

1

#### **Internal frame**

tubular aluminium and aluminium profiles with polyester powder painting

#### Upholstery

shaped polyurethane, Solotex fibre and visco-elastic polyurethane combination, cover in water repellent polyester fibre

#### **Back cushion**

polyester fibre, cover in water repellent polyester fibre

#### Interlacing

polypropylene fibre braid

#### Feet

die-cast aluminium and extrusions with polyester powder painting