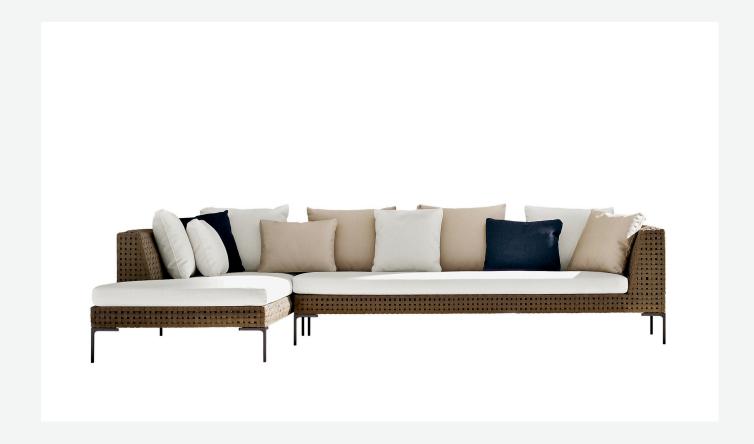

## Description

The outdoor version of the Charles sofa system - a long-time bestseller for B&B Italia - preserves the quality of the interior design project and the characteristics that made it a classic of pure contemporary taste. Indeed, the system features the same slim frame, flexibility and signature design of the inverted "L" shaped feet. With its rigorous, timeless aesthetic, it stands out for its lightweight internal aluminium frame and an external surface created by an open interlacing polypropylene ribbon.

#### **Internal frame**

tubular aluminium and aluminium profiles

#### Interlacing

polypropylene fibre

#### Seat cushion

shaped polyurethane, cover in water repellent polyester fibre

#### **Back cushion**

polyester fibre, cover in water repellent polyester fibre

#### Feet

die-cast aluminium with polyester powder painting