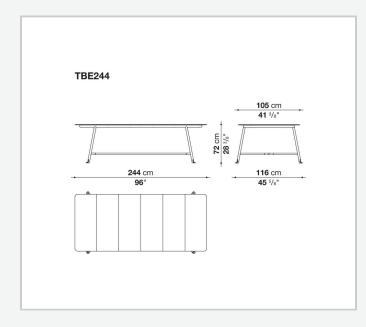

, sourced from Etna, is processed as large, rectangular glazed tiles available in three bright and sophisticated colours: sage, clay and ocean blue. The glazed surface is made from a special material obtained by recovering the glass of discarded TV and computer monitors and applying it to the stone through an exclusive manufacturing process. The table comes in two sizes, accommodating six and eight people respectively. Borea is a complete series of outdoor furniture including, in addition to the dining table, sofas, armchairs, small dining armchairs and small tables.

### **Technical** information

#### Frame

tubular stainless steel **Top** enamelled lava stone **Ferrules and spacers** plastic material **Waterproof cover cloth** PES fabric coated on one side in PU

## Technical drawings