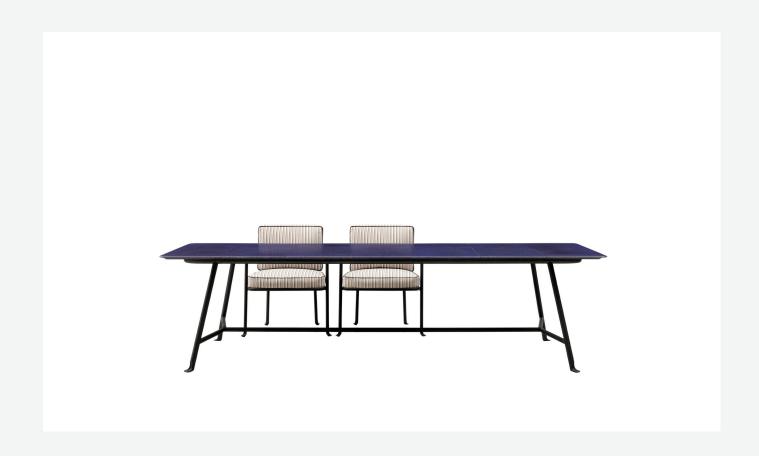

#### Description

Borea is an outdoor dining table characterised by the particular steel frame that supports the large lava stone top. The latter, sourced from Etna, is processed as large, rectangular glazed tiles available in three bright and sophisticated colours: sage, clay and ocean blue. The glazed surface is made from a special material obtained by recovering the glass of discarded TV and computer monitors and applying it to the stone through an exclusive manufacturing process. The table comes in two sizes, accommodating six and eight people respectively. Borea is a complete series of outdoor furniture including, in addition to the dining table, sofas, armchairs, small dining armchairs and small tables.