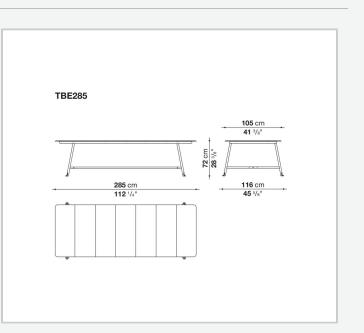

sourced from Etna, is processed as large, rectangular glazed tiles available in three bright and sophisticated colours: sage, clay and ocean blue. The glazed surface is made from a special material obtained by recovering the glass of discarded TV and computer monitors and applying it to the stone through an exclusive manufacturing process. The table comes in two sizes, accommodating six and eight people respectively. Borea is a complete series of outdoor furniture including, in addition to the dining table, sofas, armchairs, small dining armchairs and small tables.

### **Technical** information

#### Frame

tubular stainless steel **Top** enamelled lava stone **Ferrules and spacers** plastic material **Waterproof cover cloth** PES fabric coated on one side in PU

## Technical drawings