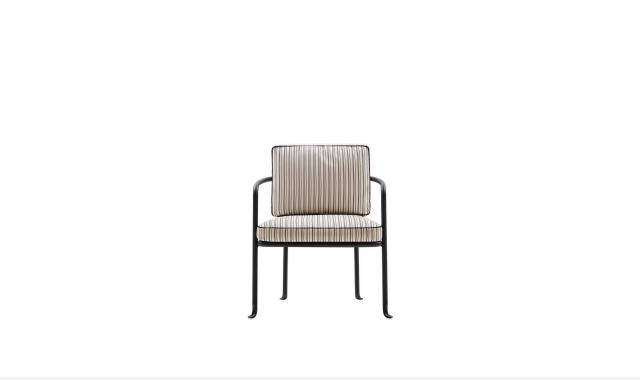

#### Description

With its modern line, Borea is a small, stackable dining armchair in painted aluminium for outdoor use. Particularly attractive is the lower part of the frame that curves slightly outwards as it rests on the ground. The metal bending and curving processes used exploit techniques typically used in the aeronautical sector and transport them into the world of outdoor furniture, giving life to a product with an unmistakable style. Comfort is ensured by extremely soft cushions that are also environmentally sustainable. The padding is in 100% polyester fibre obtained from the recycling of PET plastic bottles and surrounds a polyurethane section of different densities. Borea is a complete collection of outdoor furniture inclusive of chairs, tables, sofas, armchairs and small tables.