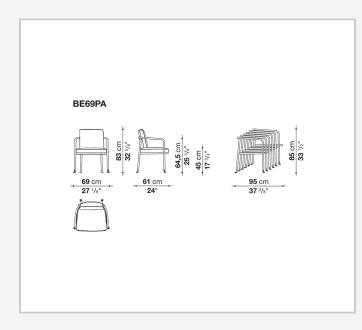

onautical sector and transport them into the world of outdoor furniture, giving life to a product with an unmistakable style. Comfort is ensured by extremely soft cushions that are also environmentally sustainable. The padding is in 100% polyester fibre obtained from the recycling of PET plastic bottles and surrounds a polyurethane section of different densities. Borea is a complete collection of outdoor furniture inclusive of chairs, tables, sofas, armchairs and small tables.

### **Technical** information

#### Frame

tubular and aluminium sheet **Upholstery** shaped polyurethane of different density, polyester fibre **Ferrules** plastic material **Waterproof cover cloth** PES fabric coated on one side in PU **Cover** 

fabric in limited categories (with profile)

## Technical drawings