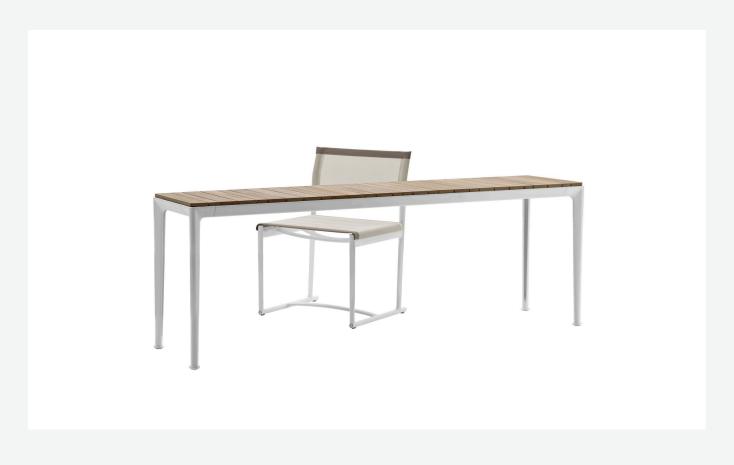

## Mirto Outdoor

COMPLEMENTS

2015

Antonio Citterio

## Description

The Mirto Outdoor console, forming part of a complete collection of seats, tables and coffee tables, is characterised by a visually light frame and by a top in the same finish of the frame or in porcelain stoneware. Its elegant, clean design adapts to a variety of contexts and projects in terms of style and function.

## **Technical** information

Frame die-cast aluminium and extrusions with polyurethane painting Top aluminium sheet with polyurethane painting, porcelain stoneware or enamelled lava stone on aluminium top Ferrules thermoplastic elastomer Waterproof cover cloth PES fabric coated on one side in PU