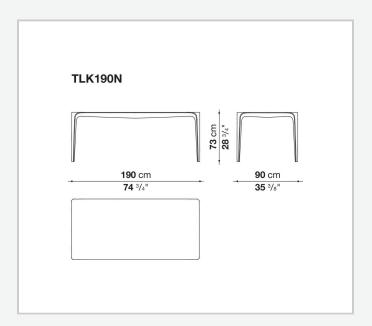

## Link Outdoor

**TAVOLI** 

2009

Jakob Wagner



### Description

One-of-a-kind, moulded in a continuous, joint-free shape, the Link Outdoor table stands out for its pure design and soft materiality. It is made from a practical technological material: a special Cristalplant® compound with a soft-touch effect of considerable sensory impact. Suitable for indoor and outdoor use.

### Technical information

#### **Top and legs**

Cristalplant Outdoor® (natural mineral filler of phosphate of aluminium with polyester acrylate resin) **Waterproof cover cloth** 

PES fabric coated on one side in PU

9/20/24

# Technical drawings





9/20/24