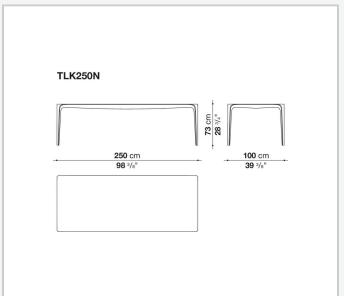

## Link Outdoor

**TAVOLI** 

2009

Jakob Wagner



### Description

One-of-a-kind, moulded in a continuous, joint-free shape, the Link Outdoor table stands out for its pure design and soft materiality. It is made from a practical technological material: a special Cristalplant® compound with a soft-touch effect of considerable sensory impact. Suitable for indoor and outdoor use.

### Technical information

#### **Top and legs**

Cristalplant Outdoor® (natural mineral filler of phosphate of aluminium with polyester acrylate resin) **Waterproof cover cloth** 

PES fabric coated on one side in PU

9/20/24

# Technical drawings





9/20/24