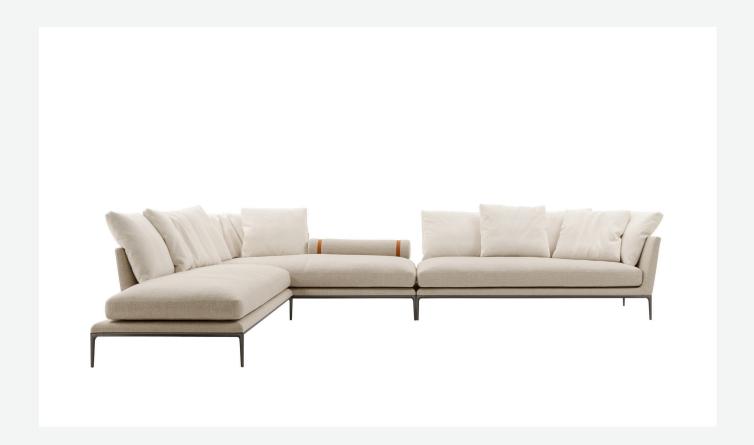

## B&B Atoll Soft

SOFAS

2021

Antonio Citterio

## Description

In line with the concept of continuous growth and evolution, the B&B Atoll collection has been extended with the new B&B Atoll Soft sofa. Alongside the classic version now stands a new version, with even softer shapes and cushions. In terms of appearance, B&B Atoll Soft stands out for its more informal look arising from a more accentuated roundness and bevelled edges, offering a promise of comfort further confirmed by the brand new upholstery.