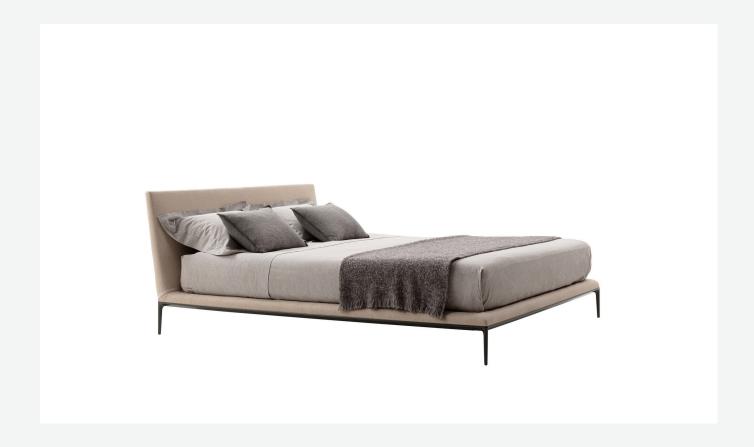

## Description

The B&B Atoll collection is continuously being expanded and updated, and has now been extended with the addition of a new bed. This latest piece of furniture reflects the stylistic elements of the B&B Atoll sofas, united as they are by the same exceptional elegance, clean, understated lines, and rigorous proportions, as well as by the die-cast aluminium legs set at each corner, now a staple of contemporary furniture. As with the entire B&B Atoll range, the bed can be covered in leather or fabric.