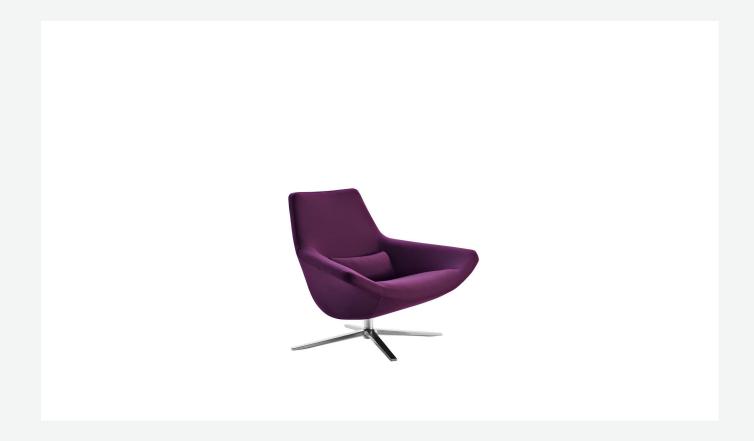

# Metropolitan '14 Project

**ARMCHAIRS** 

2014

Jeffrey Bernett

## Description

A small, modern armchair in which the seat flows uninterruptedly into the armrests, Metropolitan '14 is upholstered in either fabric or leather and fitted with a four-spoke swivel base in aluminium. The series also includes a two-seater sofa.