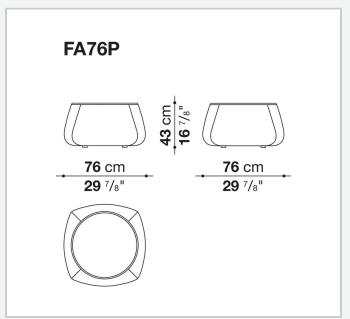

#### Internal frame (FA61P-FA76P)

polystyrene foam, MDF wood fibre panel with Umidax® high humidity resistance

### Internal frame upholstery (FA61P-FA76P)

Bayfit® flexible cold shaped polyurethane foam, shaped polyurethane, water repellent polyester fibre cover (with heat-sealed ribbon)

# Technical drawings

3