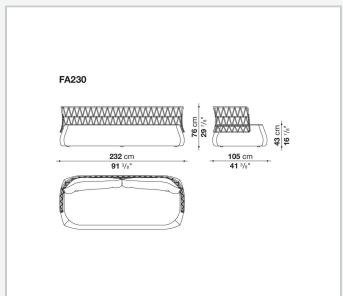

# Internal frame upholstery

Bayfit® flexible cold shaped polyurethane foam, shaped polyurethane of different density, water repellent polyester fibre cover (with heat-sealed ribbon)

#### Internal frame (FA61P-FA76P)

polystyrene foam, MDF wood fibre panel with Umidax® high humidity resistance

### Internal frame upholstery (FA61P-FA76P)

Bayfit® flexible cold shaped polyurethane foam, shaped polyurethane, water repellent polyester fibre cover (with heat-sealed ribbon)

# **Back cushion**

polyester fibre, cover in water repellent polyester fibre

#### **Bottom base**

100% polyamide fabric coated PVC, PVC trimming

#### Feet

thermoplastic material

## Waterproof cover cloth

PES fabric coated on one side in PU

#### Cover

fabric in limited categories

9/20/24

# Technical drawings









3