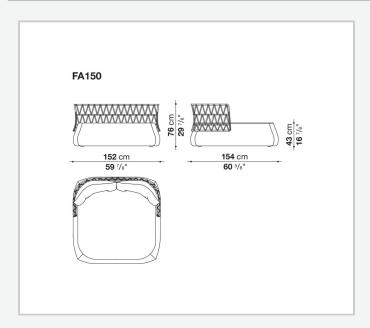

m

# Internal frame upholstery

Bayfit® flexible cold shaped polyurethane foam, shaped polyurethane of different density, water repellent polyester fibre cover (with heat-sealed ribbon)

#### Internal frame (FA61P-FA76P)

polystyrene foam, MDF wood fibre panel with Umidax® high humidity resistance

### Internal frame upholstery (FA61P-FA76P)

Bayfit® flexible cold shaped polyurethane foam, shaped polyurethane, water repellent polyester fibre cover (with heat-sealed ribbon)

# **Back cushion**

polyester fibre, cover in water repellent polyester fibre

#### **Bottom base**

100% polyamide fabric coated PVC, PVC trimming

#### Feet

thermoplastic material

## Waterproof cover cloth

PES fabric coated on one side in PU

#### Cover

fabric in limited categories

9/20/24

# Technical drawings









3