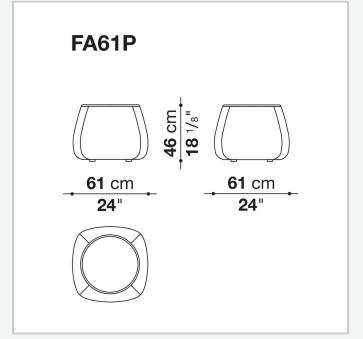

#### Internal frame (FA61P-FA76P)

polystyrene foam, MDF wood fibre panel with Umidax® high humidity resistance

### Internal frame upholstery (FA61P-FA76P)

Bayfit® flexible cold shaped polyurethane foam, shaped polyurethane, water repellent polyester fibre cover (with heat-sealed ribbon)

# Technical drawings

3