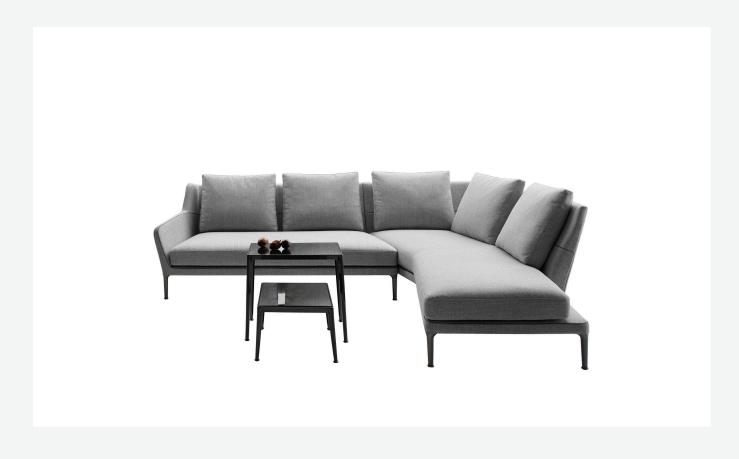

## Description

Édouard is a series of sofas with a strong aesthetic and functional appeal designed to enhance comfort with a wide seat and a high backrest, which can also be fitted with a headrest, studied to ensure efficient and excellent ergonomic support. Édouard offers in-line and modular sofas with terminal elements, corner pieces and chaise longues and matching seating elements designed to create restful areas that suit both the space available and the personal taste. The system includes an armchair in two versions. The upholstery is in fabric or leather with elegant relief stitching.