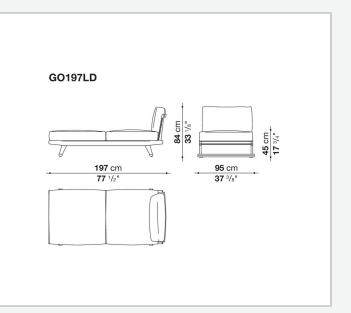

inserted. This particular type of frame allows for easily disassembling of the various components, so as to reduce the space needed to store the products in winter. The seats' seat and back cushions, in exclusive colour combinations, make Gio particularly enveloping and comfortable. In addition to the sofas, the Gio series also includes loungers, armchairs, chairs, tables and accessories.

### **Technical information**

Frame solid wood Webbing polypropylene Upholstery shaped polyurethane of different density, combination of Solotex fibre and visco-elastic polyurethane, cover in water repellent polyester fibre Ferrules thermoplastic material Waterproof cover cloth PES fabric coated on one side in PU Cover fabric in limited categories

## Technical drawings