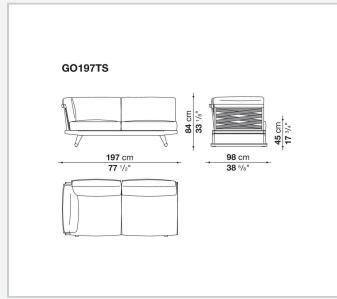

s – can easily be inserted. This particular type of frame allows for easily disassembling of the various components, so as to reduce the space needed to store the products in winter. The seats' seat and back cushions, in exclusive colour combinations, make Gio particularly enveloping and comfortable. In addition to the sofas, the Gio series also includes loungers, armchairs, chairs, tables and accessories.

### **Technical information**

Frame solid wood Webbing polypropylene Upholstery shaped polyurethane of different density, combination of Solotex fibre and visco-elastic polyurethane, cover in water repellent polyester fibre Ferrules thermoplastic material Waterproof cover cloth PES fabric coated on one side in PU Cover fabric in limited categories

## Technical drawings