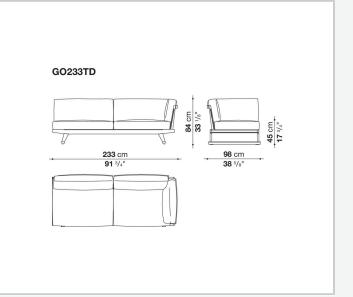

n easily be inserted. This particular type of frame allows for easily disassembling of the various components, so as to reduce the space needed to store the products in winter. The seats' seat and back cushions, in exclusive colour combinations, make Gio particularly enveloping and comfortable. In addition to the sofas, the Gio series also includes loungers, armchairs, chairs, tables and accessories.

### **Technical information**

Frame solid wood Webbing polypropylene Upholstery shaped polyurethane of different density, combination of Solotex fibre and visco-elastic polyurethane, cover in water repellent polyester fibre Ferrules thermoplastic material Waterproof cover cloth PES fabric coated on one side in PU Cover fabric in limited categories

## Technical drawings