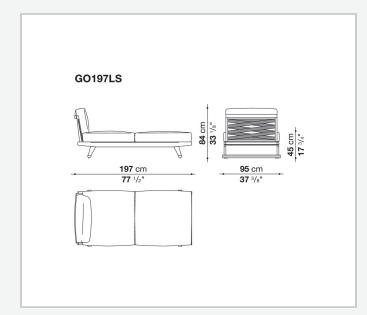

e inserted. This particular type of frame allows for easily disassembling of the various components, so as to reduce the space needed to store the products in winter. The seats' seat and back cushions, in exclusive colour combinations, make Gio particularly enveloping and comfortable. In addition to the sofas, the Gio series also includes loungers, armchairs, chairs, tables and accessories.

### **Technical information**

Frame solid wood Webbing polypropylene Upholstery shaped polyurethane of different density, combination of Solotex fibre and visco-elastic polyurethane, cover in water repellent polyester fibre Ferrules thermoplastic material Waterproof cover cloth PES fabric coated on one side in PU Cover fabric in limited categories

## Technical drawings