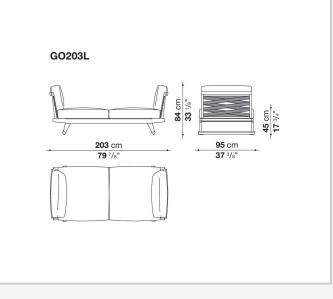

. This particular type of frame allows for easily disassembling of the various components, so as to reduce the space needed to store the products in winter. The seats' seat and back cushions, in exclusive colour combinations, make Gio particularly enveloping and comfortable. In addition to the sofas, the Gio series also includes loungers, armchairs, chairs, tables and accessories.

### **Technical information**

Frame solid wood Webbing polypropylene Upholstery shaped polyurethane of different density, combination of Solotex fibre and visco-elastic polyurethane, cover in water repellent polyester fibre Ferrules thermoplastic material Waterproof cover cloth PES fabric coated on one side in PU Cover fabric in limited categories

## Technical drawings