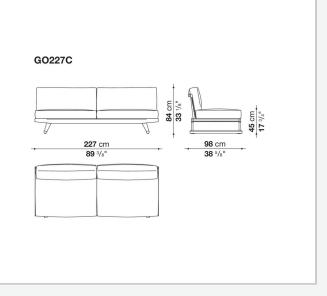

ene ribbons – can easily be inserted. This particular type of frame allows for easily disassembling of the various components, so as to reduce the space needed to store the products in winter. The seats' seat and back cushions, in exclusive colour combinations, make Gio particularly enveloping and comfortable. In addition to the sofas, the Gio series also includes loungers, armchairs, chairs, tables and accessories.

### **Technical information**

Frame solid wood Webbing polypropylene Upholstery shaped polyurethane of different density, combination of Solotex fibre and visco-elastic polyurethane, cover in water repellent polyester fibre Ferrules thermoplastic material Waterproof cover cloth PES fabric coated on one side in PU Cover fabric in limited categories

## Technical drawings