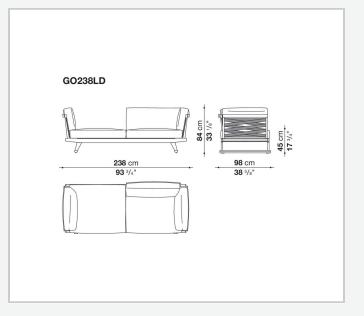

ed. This particular type of frame allows for easily disassembling of the various components, so as to reduce the space needed to store the products in winter. The seats' seat and back cushions, in exclusive colour combinations, make Gio particularly enveloping and comfortable. In addition to the sofas, the Gio series also includes loungers, armchairs, chairs, tables and accessories.

### **Technical information**

Frame solid wood Webbing polypropylene Upholstery shaped polyurethane of different density, combination of Solotex fibre and visco-elastic polyurethane, cover in water repellent polyester fibre Ferrules thermoplastic material Waterproof cover cloth PES fabric coated on one side in PU Cover fabric in limited categories

## Technical drawings