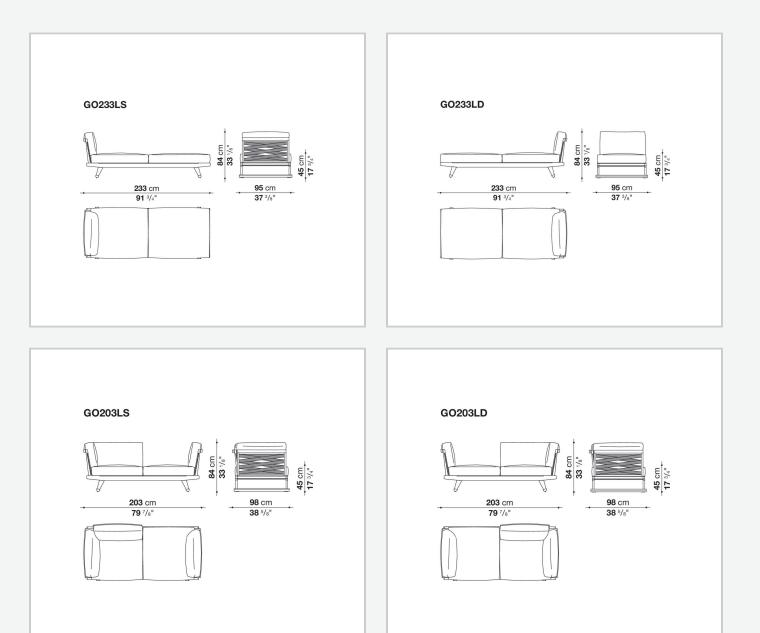

serted. This particular type of frame allows for easily disassembling of the various components, so as to reduce the space needed to store the products in winter. The seats' seat and back cushions, in exclusive colour combinations, make Gio particularly enveloping and comfortable. In addition to the sofas, the Gio series also includes loungers, armchairs, chairs, tables and accessories.

### **Technical information**

Frame solid wood Webbing polypropylene Upholstery shaped polyurethane of different density, combination of Solotex fibre and visco-elastic polyurethane, cover in water repellent polyester fibre Ferrules thermoplastic material Waterproof cover cloth PES fabric coated on one side in PU Cover fabric in limited categories

## Technical drawings