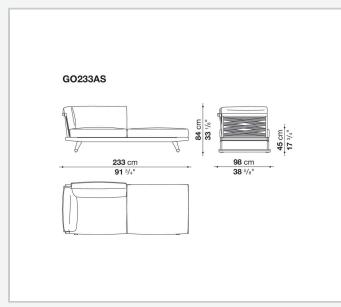

ly be inserted. This particular type of frame allows for easily disassembling of the various components, so as to reduce the space needed to store the products in winter. The seats' seat and back cushions, in exclusive colour combinations, make Gio particularly enveloping and comfortable. In addition to the sofas, the Gio series also includes loungers, armchairs, chairs, tables and accessories.

### **Technical information**

Frame solid wood Webbing polypropylene Upholstery shaped polyurethane of different density, combination of Solotex fibre and visco-elastic polyurethane, cover in water repellent polyester fibre Ferrules thermoplastic material Waterproof cover cloth PES fabric coated on one side in PU Cover fabric in limited categories

## Technical drawings