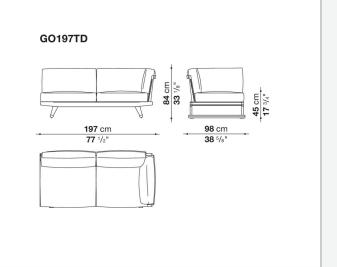

– can easily be inserted. This particular type of frame allows for easily disassembling of the various components, so as to reduce the space needed to store the products in winter. The seats' seat and back cushions, in exclusive colour combinations, make Gio particularly enveloping and comfortable. In addition to the sofas, the Gio series also includes loungers, armchairs, chairs, tables and accessories.

### **Technical information**

Frame solid wood Webbing polypropylene Upholstery shaped polyurethane of different density, combination of Solotex fibre and visco-elastic polyurethane, cover in water repellent polyester fibre Ferrules thermoplastic material Waterproof cover cloth PES fabric coated on one side in PU Cover fabric in limited categories

## Technical drawings