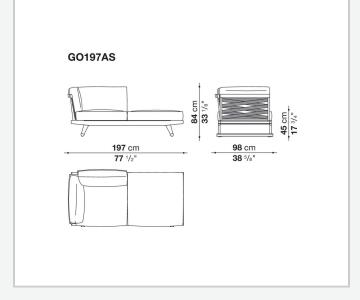

easily be inserted. This particular type of frame allows for easily disassembling of the various components, so as to reduce the space needed to store the products in winter. The seats' seat and back cushions, in exclusive colour combinations, make Gio particularly enveloping and comfortable. In addition to the sofas, the Gio series also includes loungers, armchairs, chairs, tables and accessories.

### **Technical information**

Frame solid wood Webbing polypropylene Upholstery shaped polyurethane of different density, combination of Solotex fibre and visco-elastic polyurethane, cover in water repellent polyester fibre Ferrules thermoplastic material Waterproof cover cloth PES fabric coated on one side in PU Cover fabric in limited categories

## Technical drawings