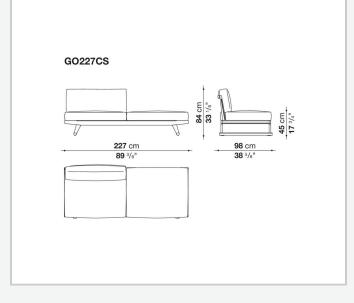

bbons – can easily be inserted. This particular type of frame allows for easily disassembling of the various components, so as to reduce the space needed to store the products in winter. The seats' seat and back cushions, in exclusive colour combinations, make Gio particularly enveloping and comfortable. In addition to the sofas, the Gio series also includes loungers, armchairs, chairs, tables and accessories.

### **Technical information**

Frame solid wood Webbing polypropylene Upholstery shaped polyurethane of different density, combination of Solotex fibre and visco-elastic polyurethane, cover in water repellent polyester fibre Ferrules thermoplastic material Waterproof cover cloth PES fabric coated on one side in PU Cover fabric in limited categories

## Technical drawings