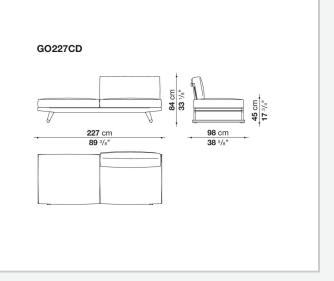

ons – can easily be inserted. This particular type of frame allows for easily disassembling of the various components, so as to reduce the space needed to store the products in winter. The seats' seat and back cushions, in exclusive colour combinations, make Gio particularly enveloping and comfortable. In addition to the sofas, the Gio series also includes loungers, armchairs, chairs, tables and accessories.

### **Technical information**

Frame solid wood Webbing polypropylene Upholstery shaped polyurethane of different density, combination of Solotex fibre and visco-elastic polyurethane, cover in water repellent polyester fibre Ferrules thermoplastic material Waterproof cover cloth PES fabric coated on one side in PU Cover fabric in limited categories

## Technical drawings