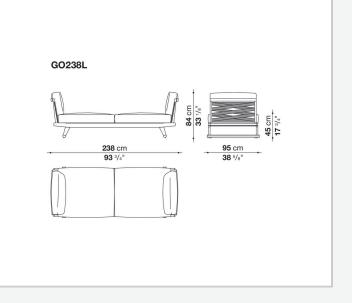

This particular type of frame allows for easily disassembling of the various components, so as to reduce the space needed to store the products in winter. The seats' seat and back cushions, in exclusive colour combinations, make Gio particularly enveloping and comfortable. In addition to the sofas, the Gio series also includes loungers, armchairs, chairs, tables and accessories.

### **Technical information**

Frame solid wood Webbing polypropylene Upholstery shaped polyurethane of different density, combination of Solotex fibre and visco-elastic polyurethane, cover in water repellent polyester fibre Ferrules thermoplastic material Waterproof cover cloth PES fabric coated on one side in PU Cover fabric in limited categories

## Technical drawings