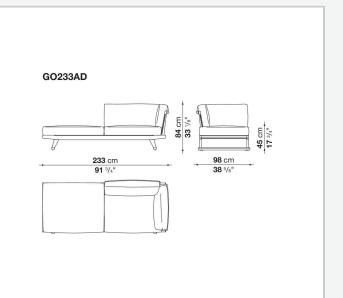

be inserted. This particular type of frame allows for easily disassembling of the various components, so as to reduce the space needed to store the products in winter. The seats' seat and back cushions, in exclusive colour combinations, make Gio particularly enveloping and comfortable. In addition to the sofas, the Gio series also includes loungers, armchairs, chairs, tables and accessories.

### **Technical information**

Frame solid wood Webbing polypropylene Upholstery shaped polyurethane of different density, combination of Solotex fibre and visco-elastic polyurethane, cover in water repellent polyester fibre Ferrules thermoplastic material Waterproof cover cloth PES fabric coated on one side in PU Cover fabric in limited categories

## Technical drawings