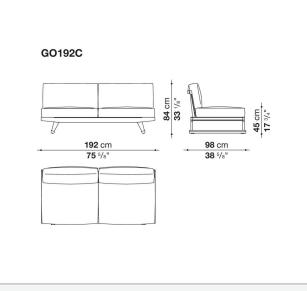

ylene ribbons – can easily be inserted. This particular type of frame allows for easily disassembling of the various components, so as to reduce the space needed to store the products in winter. The seats' seat and back cushions, in exclusive colour combinations, make Gio particularly enveloping and comfortable. In addition to the sofas, the Gio series also includes loungers, armchairs, chairs, tables and accessories.

### **Technical information**

Frame solid wood Webbing polypropylene Upholstery shaped polyurethane of different density, combination of Solotex fibre and visco-elastic polyurethane, cover in water repellent polyester fibre Ferrules thermoplastic material Waterproof cover cloth PES fabric coated on one side in PU Cover fabric in limited categories

## Technical drawings