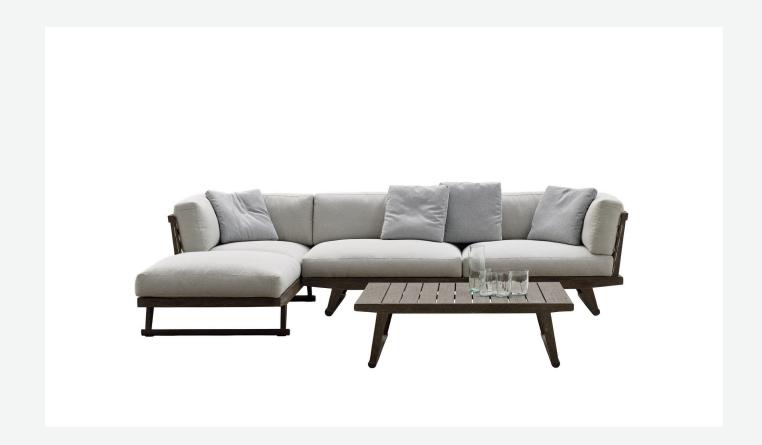

#### Description

An outdoor collection of sofas with a contemporary classic accent, Gio stands out for its solid teakwood frames in a special antique grey finish, which grants the wood a particular lived-in look with silver grey reflections. The various types of sofas, terminal elements and chaise longues can be combined to form inline, corner and peninsula seating. They all have a basic frame made of wooden slats, on which a backrest and armrests – characterised by an interlacing of dove grey coloured polypropylene ribbons – can easily be inserted. This particular type of frame allows for easily disassembling of the various components, so as to reduce the space needed to store the products in winter. The seats' seat and back cushions, in exclusive colour combinations, make Gio particularly enveloping and comfortable. In addition to the sofas, the Gio series also includes loungers, armchairs, chairs, tables and accessories.