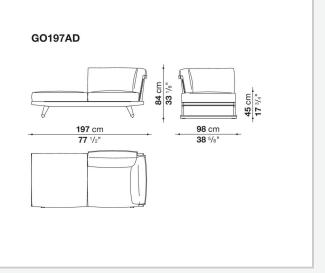

sily be inserted. This particular type of frame allows for easily disassembling of the various components, so as to reduce the space needed to store the products in winter. The seats' seat and back cushions, in exclusive colour combinations, make Gio particularly enveloping and comfortable. In addition to the sofas, the Gio series also includes loungers, armchairs, chairs, tables and accessories.

### **Technical information**

Frame solid wood Webbing polypropylene Upholstery shaped polyurethane of different density, combination of Solotex fibre and visco-elastic polyurethane, cover in water repellent polyester fibre Ferrules thermoplastic material Waterproof cover cloth PES fabric coated on one side in PU Cover fabric in limited categories

## Technical drawings