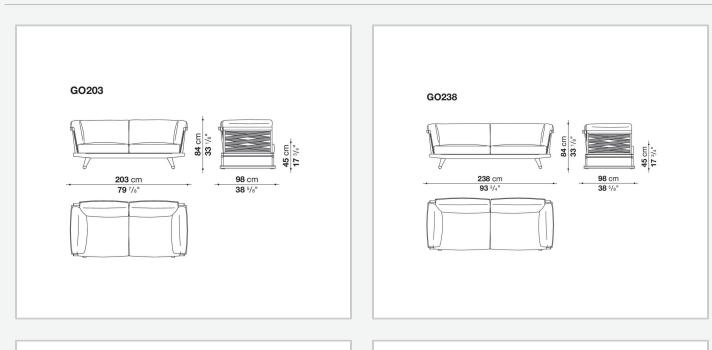

opylene ribbons – can easily be inserted. This particular type of frame allows for easily disassembling of the various components, so as to reduce the space needed to store the products in winter. The seats' seat and back cushions, in exclusive colour combinations, make Gio particularly enveloping and comfortable. In addition to the sofas, the Gio series also includes loungers, armchairs, chairs, tables and accessories.

### **Technical information**

Frame solid wood Webbing polypropylene Upholstery shaped polyurethane of different density, combination of Solotex fibre and visco-elastic polyurethane, cover in water repellent polyester fibre Ferrules thermoplastic material Waterproof cover cloth PES fabric coated on one side in PU Cover fabric in limited categories

## Technical drawings