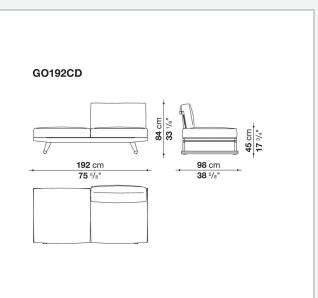

ribbons – can easily be inserted. This particular type of frame allows for easily disassembling of the various components, so as to reduce the space needed to store the products in winter. The seats' seat and back cushions, in exclusive colour combinations, make Gio particularly enveloping and comfortable. In addition to the sofas, the Gio series also includes loungers, armchairs, chairs, tables and accessories.

### **Technical information**

Frame solid wood Webbing polypropylene Upholstery shaped polyurethane of different density, combination of Solotex fibre and visco-elastic polyurethane, cover in water repellent polyester fibre Ferrules thermoplastic material Waterproof cover cloth PES fabric coated on one side in PU Cover fabric in limited categories

## Technical drawings