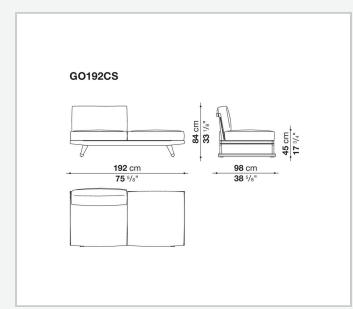

e ribbons – can easily be inserted. This particular type of frame allows for easily disassembling of the various components, so as to reduce the space needed to store the products in winter. The seats' seat and back cushions, in exclusive colour combinations, make Gio particularly enveloping and comfortable. In addition to the sofas, the Gio series also includes loungers, armchairs, chairs, tables and accessories.

### **Technical information**

Frame solid wood Webbing polypropylene Upholstery shaped polyurethane of different density, combination of Solotex fibre and visco-elastic polyurethane, cover in water repellent polyester fibre Ferrules thermoplastic material Waterproof cover cloth PES fabric coated on one side in PU Cover fabric in limited categories

## Technical drawings