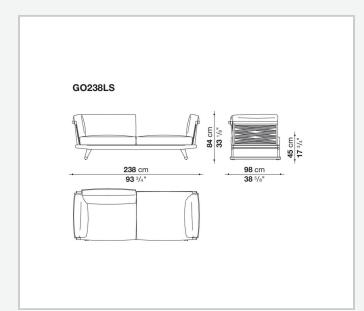

rted. This particular type of frame allows for easily disassembling of the various components, so as to reduce the space needed to store the products in winter. The seats' seat and back cushions, in exclusive colour combinations, make Gio particularly enveloping and comfortable. In addition to the sofas, the Gio series also includes loungers, armchairs, chairs, tables and accessories.

### **Technical information**

Frame solid wood Webbing polypropylene Upholstery shaped polyurethane of different density, combination of Solotex fibre and visco-elastic polyurethane, cover in water repellent polyester fibre Ferrules thermoplastic material Waterproof cover cloth PES fabric coated on one side in PU Cover fabric in limited categories

## Technical drawings