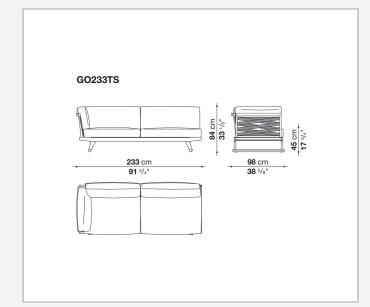

can easily be inserted. This particular type of frame allows for easily disassembling of the various components, so as to reduce the space needed to store the products in winter. The seats' seat and back cushions, in exclusive colour combinations, make Gio particularly enveloping and comfortable. In addition to the sofas, the Gio series also includes loungers, armchairs, chairs, tables and accessories.

### **Technical information**

Frame solid wood Webbing polypropylene Upholstery shaped polyurethane of different density, combination of Solotex fibre and visco-elastic polyurethane, cover in water repellent polyester fibre Ferrules thermoplastic material Waterproof cover cloth PES fabric coated on one side in PU Cover fabric in limited categories

## Technical drawings