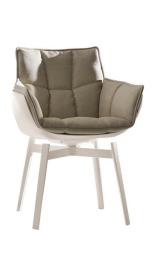

# Description

The dining chair version completes the Husk Outdoor collection, which meets a variety of size and functional needs. The shell is available only in one colour; the four legs in painted metal are available in two colours.