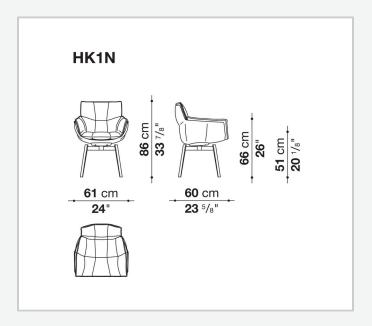

# **Husk Outdoor**

**CHAIRS** 

2011

Patricia Urquiola



# Description

The dining chair version completes the Husk Outdoor collection, which meets a variety of size and functional needs. The shell is available only in one colour; the four legs in painted metal are available in two colours.

# Technical information

9/20/24

### Shell

high density polyurethane resin (Baydur®)

## Upholstery

polyester fibre, needle polyester fibre section

## **Support frame**

die-cast aluminium with polyester powder painting

### **Ferrules**

plastic material

## Waterproof cover cloth

PES fabric coated on one side in PU

#### Cover

fabric in limited categories

9/20/24

# Technical drawings



3