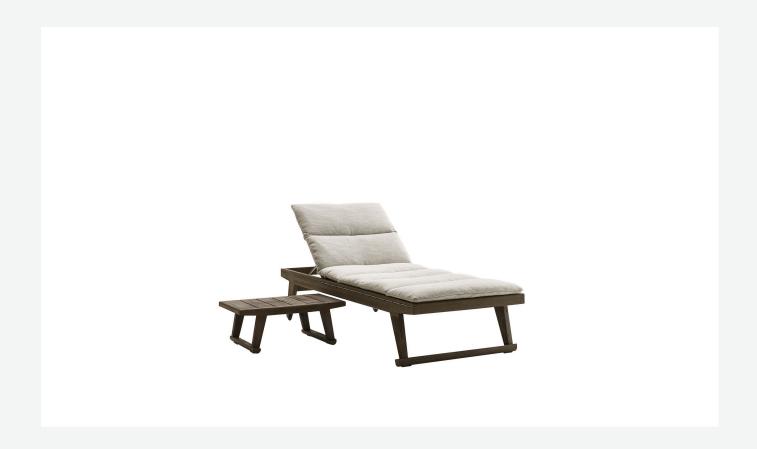

## Description

The contemporary classic Gio lounger for outdoor use forms part of a complete range of seats, tables and furnishings. Characterised by a solid teakwood frame in a special antique grey finish, which gives the wood a particular lived-in look with silver grey reflections, the lounger features an interlacing of dove grey coloured polypropylene bands and a reclining back. Moreover, its fabric-covered padded mattress makes it particularly cosy and comfortable.