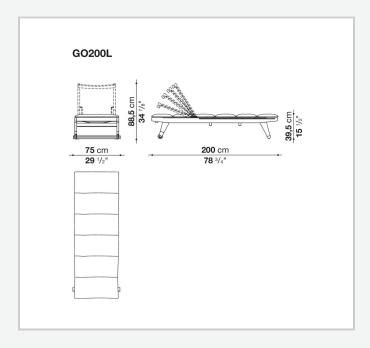

seats, tables and furnishings. Characterised by a solid teakwood frame in a special antique grey finish, which gives the wood a particular lived-in look with silver grey reflections, the lounger features an interlacing of dove grey coloured polypropylene bands and a reclining back. Moreover, its fabric-covered padded mattress makes it particularly cosy and comfortable.

## Technical information

Frame

solid wood

Webbing

polypropylene **Upholstery** 

high density polyester fibre
Reclining mechanism and zipper

electro polished stainless steel

Wheels

co-moulded thermoplastic material

Wheel supports

die-cast aluminium

**Ferrules** 

thermoplastic material **Waterproof cover cloth** 

PES fabric coated on one side in PU

fabric in limited categories

2 9/20/24

## Technical drawings



3