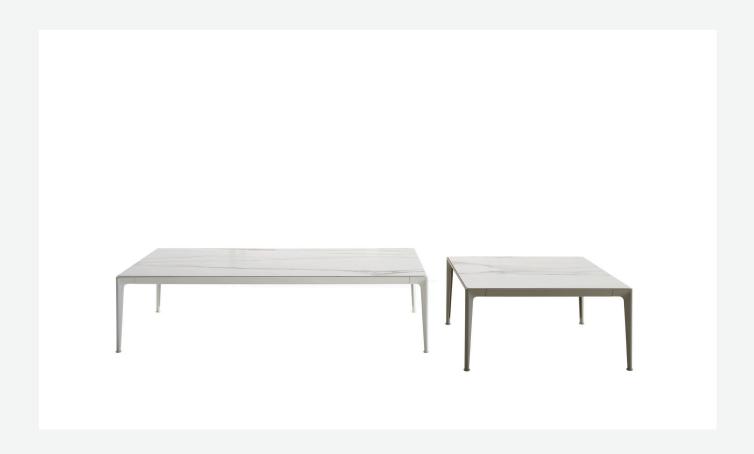

#### Description

Square or rectangular and available in different sizes and finishes, the Mirto Outdoor small tables stand out for their purity of shape, timeless elegance and quality details. Their light frames in die-cast aluminium are combined with different types of tops: in painted aluminium, in porcelain stoneware and with enamelled lava stone tiles decorated with reproductions of traditional Sicilian lace. This latest version uses a special material for the decoration, obtained by shattering the glass of monitors and discarded electronic instruments, and applying it to the surface of the tiles through an exclusive manufacturing process.

#### Frame

die-cast aluminium and extrusions with polyurethane painting

Тор

aluminium sheet with polyurethane painting, porcelain stoneware or enamelled lava stone on aluminium top Frame and top (MI54T-MI55\_5)

die-cast aluminium with polyurethane painting

Ferrules

thermoplastic elastomer Waterproof cover cloth

PES fabric coated on one side in PU