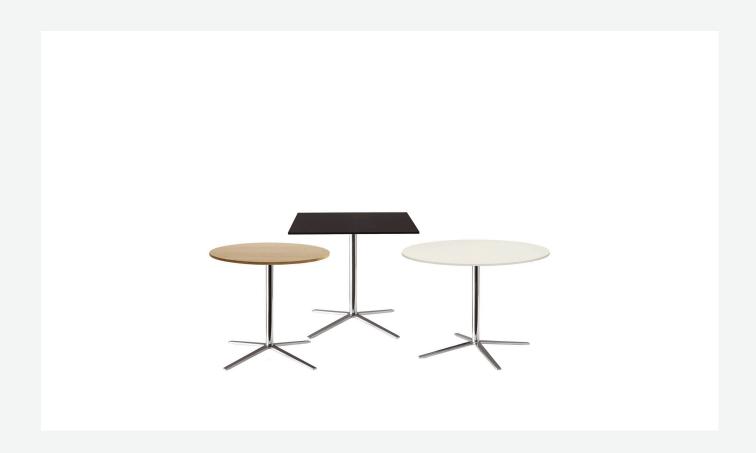

## Description

Cosmos is a series of round and square tables in different sizes, all sharing the same spoke frame in aluminium. The tops are available either in laminate or in oak in a variety of finishes. Harmoniously minimalist, they can be combined with one another, adapting with ease to various uses in the home and in the contract industry.

## **Technical** information

**Top** solid core HPL stratified laminate or multi-layered wood panel, multi-laminate surface **Support frame** die-cast aluminium and extrusions **Ferrules** thermoplastic material