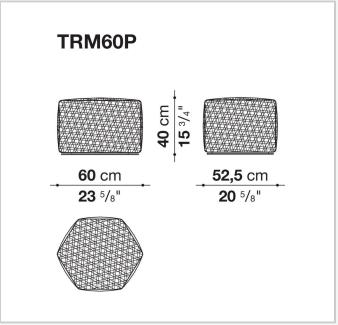

## Tramae

**OTTOMAN** 

2020

Studio Unpizzo



## Description

Available in three dimensions, Tramae is an ottoman with a hexagonal shape, which is rounded until the edges are no longer visible. The surface shows a singular dynamic mix of materials and colours that come to life through an exclusive weave that reinterprets the tradition of wicker basket making in a contemporary key.

## Technical information

1

Frame
polyethylene
Upholstery
shaped polyurethane, cover in water repellent polyester fibre
Interlacing
polypropylene fibre braid
Cover
fabric in limited categories
Waterproof cover cloth PES
fabric coated on one side in PU

2

## Technical drawings







3