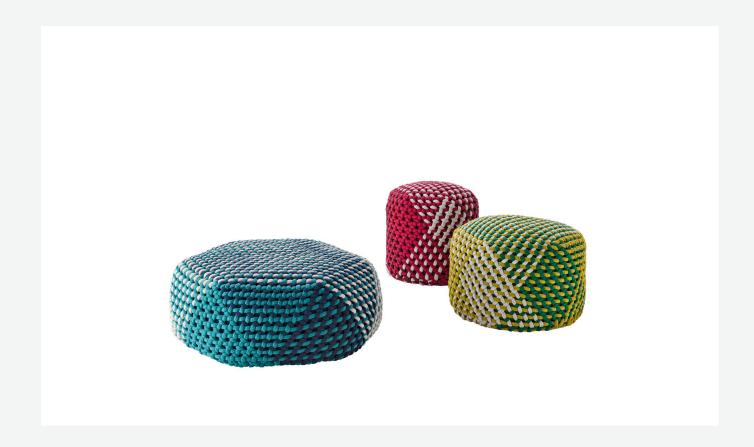

## Description

Available in three dimensions, Tramae is an ottoman with a hexagonal shape, which is rounded until the edges are no longer visible. The surface shows a singular dynamic mix of materials and colours that come to life through an exclusive weave that reinterprets the tradition of wicker basket making in a contemporary key.