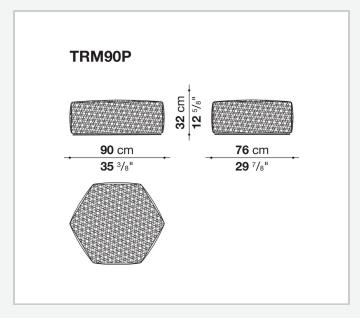

## Tramae

**OTTOMAN** 

2020

Studio Unpizzo



## Description

Available in three dimensions, Tramae is an ottoman with a hexagonal shape, which is rounded until the edges are no longer visible. The surface shows a singular dynamic mix of materials and colours that come to life through an exclusive weave that reinterprets the tradition of wicker basket making in a contemporary key.

## Technical information

1

Frame
polyethylene
Upholstery
shaped polyurethane, cover in water repellent polyester fibre
Interlacing
polypropylene fibre braid
Cover
fabric in limited categories
Waterproof cover cloth PES
fabric coated on one side in PU

2

## Technical drawings







3