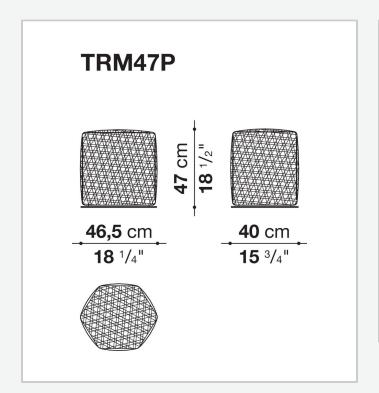

## Tramae

**OTTOMAN** 

2020

Studio Unpizzo



## Description

Available in three dimensions, Tramae is an ottoman with a hexagonal shape, which is rounded until the edges are no longer visible. The surface shows a singular dynamic mix of materials and colours that come to life through an exclusive weave that reinterprets the tradition of wicker basket making in a contemporary key.

## Technical information

1

Frame
polyethylene
Upholstery
shaped polyurethane, cover in water repellent polyester fibre
Interlacing
polypropylene fibre braid
Cover
fabric in limited categories
Waterproof cover cloth PES
fabric coated on one side in PU

2

## Technical drawings







3