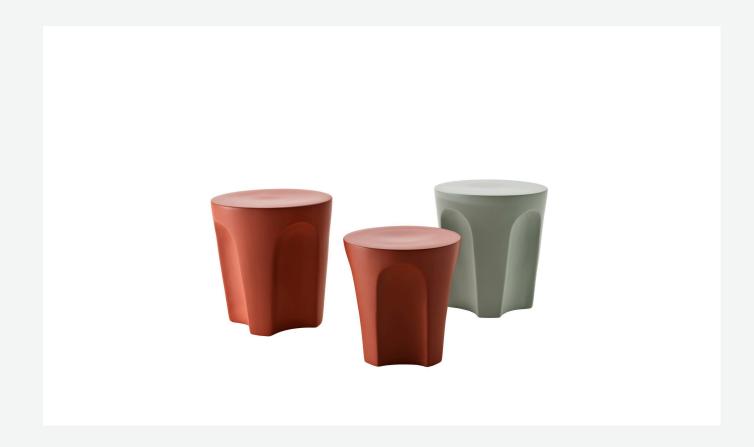

## Description

Colosseo Outdoor, like the indoor version, fits smoothly into the highly successful product category of accessories, furnishing elements that change function according to occasion and need, in this case from coffee table to ottoman. When designing this object, Naoto Fukasawa arrived at the desired shape by considering a solid in the form of an upside-down truncated cone, lightened by arch-shaped grooves that define the surface, creating an assonance with the structure of the famous Roman arena it is named after. Available in two sizes, Colosseo Outdoor is made of porcelain stoneware.