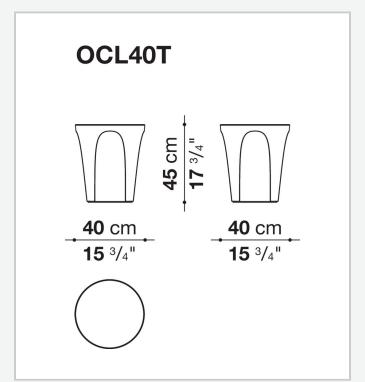

## Colosseo Outdoor

**SMALL TABLES** 

2020

Naoto Fukasawa



## Description

Colosseo Outdoor, like the indoor version, fits smoothly into the highly successful product category of accessories, furnishing elements that change function according to occasion and need, in this case from coffee table to ottoman. When designing this object, Naoto Fukasawa arrived at the desired shape by considering a solid in the form of an upside-down truncated cone, lightened by arch-shaped grooves that define the surface, creating an assonance with the structure of the famous Roman arena it is named after. Available in two sizes, Colosseo Outdoor is made of porcelain stoneware.

## Technical information

Frame and top stoneware Ferrules plastic material

## Technical drawings





2