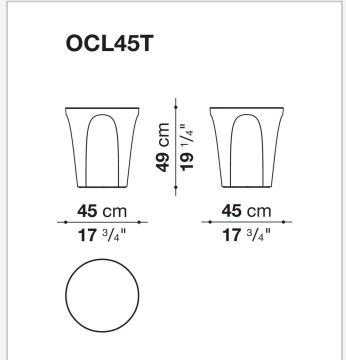

## Colosseo Outdoor

**SMALL TABLES** 

2020

Naoto Fukasawa



## Description

Colosseo Outdoor, like the indoor version, fits smoothly into the highly successful product category of accessories, furnishing elements that change function according to occasion and need, in this case from coffee table to ottoman. When designing this object, Naoto Fukasawa arrived at the desired shape by considering a solid in the form of an upside-down truncated cone, lightened by arch-shaped grooves that define the surface, creating an assonance with the structure of the famous Roman arena it is named after. Available in two sizes, Colosseo Outdoor is made of porcelain stoneware.

## Technical information

Frame and top stoneware Ferrules plastic material

## Technical drawings





2