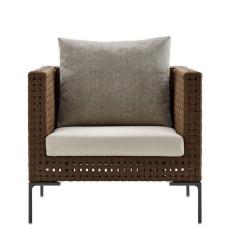

#### Description

The Charles Outdoor armchair, part of the homonymous series of outdoor seating, maintains the characteristics that have made the Charles indoor seating system a classic with a decidedly contemporary taste. Indeed, the system features the same slim frame, flexibility and signature design of the inverted "L" shaped feet. With its rigorous, timeless aesthetic, it stands out for its surface created by an open interlacing polypropylene ribbon.