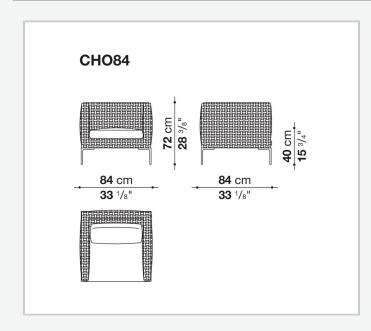

ade the Charles indoor seating system a classic with a decidedly contemporary taste. Indeed, the system features the same slim frame, flexibility and signature design of the inverted "L" shaped feet. With its rigorous, timeless aesthetic, it stands out for its surface created by an open interlacing polypropylene ribbon.

### **Technical information**

#### Internal frame

fabric in limited categories

tubular aluminium and aluminium profiles Interlacing polypropylene fibre Seat cushion shaped polyurethane, cover in water repellent polyester fibre Back cushion polyester fibre, cover in water repellent polyester fibre Feet die-cast aluminium with polyester powder painting Ferrules thermoplastic material Waterproof cover cloth PES fabric coated on one side in PU Cover

## Technical drawings