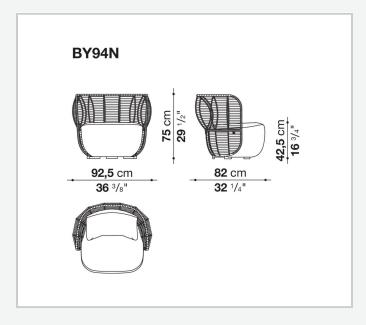

t the elegance, comfort and refinement of B&B Italia's indoor products. Sensually shaped, their double braiding creates air pockets that grant transparency and lightness to the collection.

### Technical information

1

#### **Internal frame**

tubular steel and steel profiles

#### **Back frame**

aluminium

#### Upholstery

Bayfit® flexible cold shaped polyurethane foam, water repellent polyester fibre cover (with heat-sealed ribbon)

#### **Back cushion**

Solotex fibre and visco-elastic polyurethane combination, cover in water repellent polyester fibre

#### Interlacing

polypropylene fibre braid

#### Feet and ferrules

thermoplastic material

#### Waterproof cover cloth

PES fabric coated on one side in PU

#### Cover

fabric in limited categories

9/20/24

# Technical drawings







3