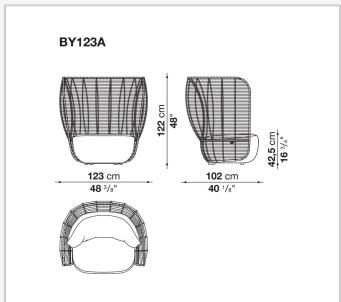

ect the elegance, comfort and refinement of B&B Italia's indoor products. Sensually shaped, their double braiding creates air pockets that grant transparency and lightness to the collection.

### Technical information

1

#### **Internal frame**

tubular steel and steel profiles

#### **Back frame**

aluminium

#### Upholstery

Bayfit® flexible cold shaped polyurethane foam, water repellent polyester fibre cover (with heat-sealed ribbon)

#### **Back cushion**

Solotex fibre and visco-elastic polyurethane combination, cover in water repellent polyester fibre

#### Interlacing

polypropylene fibre braid

#### Feet and ferrules

thermoplastic material

#### Waterproof cover cloth

PES fabric coated on one side in PU

#### Cover

fabric in limited categories

9/20/24

# Technical drawings







3