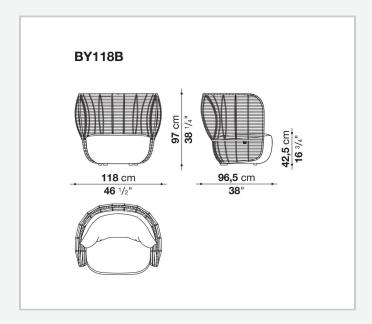

flect the elegance, comfort and refinement of B&B Italia's indoor products. Sensually shaped, their double braiding creates air pockets that grant transparency and lightness to the collection.

### Technical information

1

#### **Internal frame**

tubular steel and steel profiles

#### **Back frame**

aluminium

#### Upholstery

Bayfit® flexible cold shaped polyurethane foam, water repellent polyester fibre cover (with heat-sealed ribbon)

#### **Back cushion**

Solotex fibre and visco-elastic polyurethane combination, cover in water repellent polyester fibre

#### Interlacing

polypropylene fibre braid

#### Feet and ferrules

thermoplastic material

#### Waterproof cover cloth

PES fabric coated on one side in PU

#### Cover

fabric in limited categories

9/20/24

# Technical drawings







3