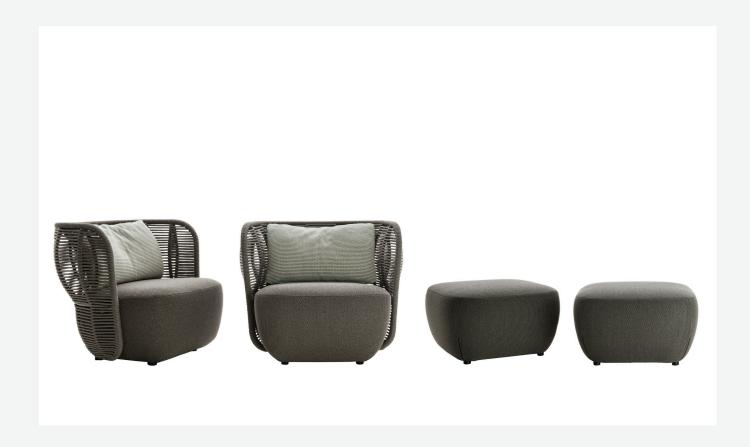

## Description

Bay is a sculptural, monolithic collection of braided outdoor furnishings. Enveloping braided volumes are combined with padded rock-like seats and soft cushions that reflect the elegance, comfort and refinement of B&B Italia's indoor products. Sensually shaped, their double braiding creates air pockets that grant transparency and lightness to the collection.