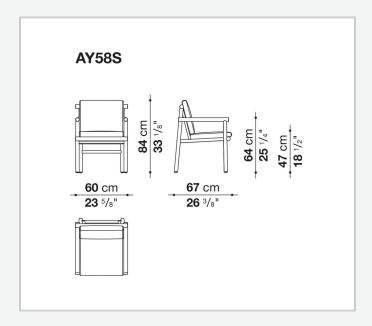

by generously padded cushions that make it extremely comfortable. The Ayana series, which also includes a dining table, low table, sofas and armchairs, is a project with a green soul. The teakwood used for the frames is FSC® (Forest Stewardship Council) certified and all the materials that make up the various elements of the series are designed to be separated and disposed of in an environmentally friendly manner at the end of the product's life cycle.

### Technical information

#### **Frame**

solid wood

#### **Upholstery**

shaped polyurethane of different density, cover in water repellent polyester fibre

#### **Ferrules**

thermoplastic material

### Waterproof cover cloth

PES fabric coated on one side in PU

#### Cover

fabric in limited categories

9/20/24

## Technical drawings



2