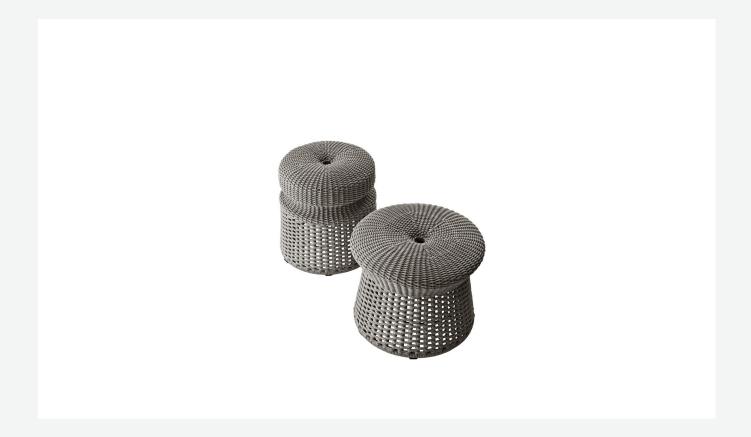

## Description

Hospes is an extremely versatile ottoman, a dynamic complement that can be used in different ways and that goes perfectly with different product families. Made in two sizes and three colours, it has a sturdy aluminium frame covered with a polyethylene fibre interlacing. In the upper part, the interlacing is held up by webbing that provides support and comfort.