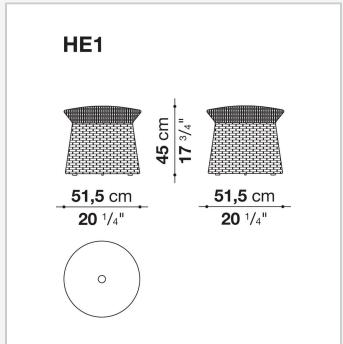

## Hospes

**OTTOMAN** 

2020

**B&B Italia Cr&S** 



## Description

Hospes is an extremely versatile ottoman, a dynamic complement that can be used in different ways and that goes perfectly with different product families. Made in two sizes and three colours, it has a sturdy aluminium frame covered with a polyethylene fibre interlacing. In the upper part, the interlacing is held up by webbing that provides support and comfort.

## Technical information

9/20/24

Internal frame
tubular aluminium and aluminium profiles
Upholstery
shaped polyurethane
Interlacing
polypropylene fibre braid
Ferrules
thermoplastic material

2

## Technical drawings





3