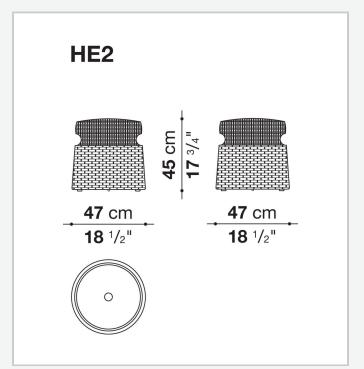

## Hospes

**OTTOMAN** 

2020

**B&B Italia Cr&S** 



## Description

Hospes is an extremely versatile ottoman, a dynamic complement that can be used in different ways and that goes perfectly with different product families. Made in two sizes and three colours, it has a sturdy aluminium frame covered with a polyethylene fibre interlacing. In the upper part, the interlacing is held up by webbing that provides support and comfort.

## Technical information

9/20/24

Internal frame
tubular aluminium and aluminium profiles
Upholstery
shaped polyurethane
Interlacing
polypropylene fibre braid
Ferrules
thermoplastic material

2

## Technical drawings





3