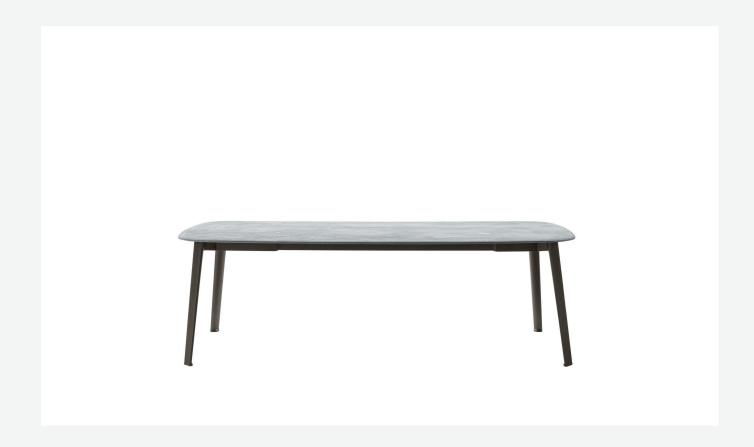

## Description

The Ginepro table is made with an anthracite painted aluminium structure and a Serpentine stone top, extremely durable and precious. With its two shapes (round and rectangular with rounded corners) and different dimensions, it lends itself to be placed in different outdoor environments: terraces, verandas, patios and gardens.

## Technical information

1

**Top** Serpentine stone

Frame

die-cast aluminium and extrusions with polyurethane painting

**Ferrules** 

thermoplastic material

Waterproof cover cloth