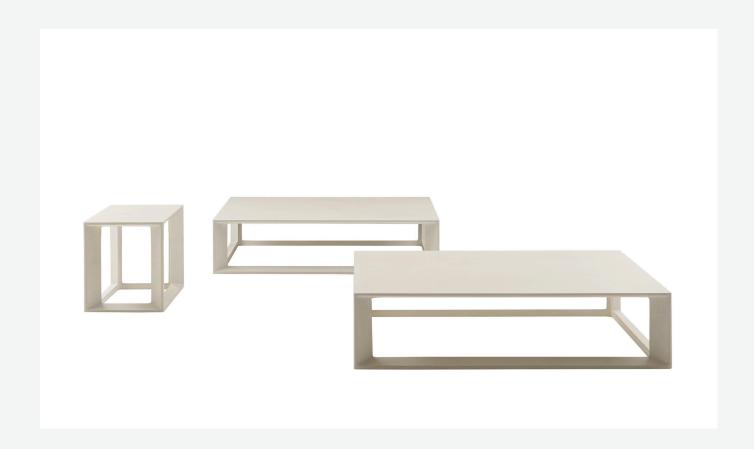

## Description

The decisive yet soft lines of Pablo Outdoor seats are perfectly balanced in the small cement outdoor tables. Linear, solid, and highly geometric shapes represent the heart of these architectural objects with a certain effect. To provide multiple solutions, the small Pablo Outdoor tables come in two sizes and two colours. The colours give shape to a large, low model that works perfectly as an island defining a conversation area, and a higher, narrower model with a square base, is ideal as a service element next to the sofa or armchair.