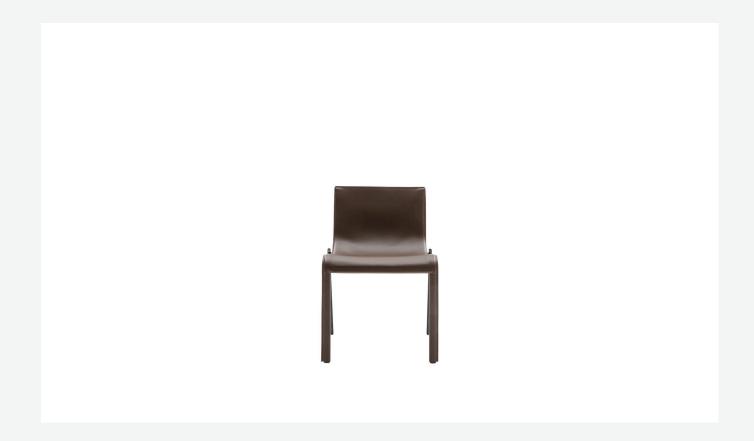

## Description

Mjna is a chair that combines the practicality of a functional product with the elegance of materials such as steel and thick leather. The steel frame is visible in the back legs, while the rest of the chair is completely covered in fine thick leather. This design choice gives Mjna a distinctive visual uniformity, a chromatic harmony that communicates with the delicate curves of the frame. Mjna's versatility is also expressed in the fact that it is stackable, an uncommon feature for such a sophisticated chair. Indeed, Lissoni designed the structure so that it can be easily and conveniently stored after use, giving a new option to private clients as well as the commercial contract world.

## Technical information

Frame
tubular steel and steel profiles
Ferrules and section back
thermoplastic material
Cover
thick leather with polyester core

2