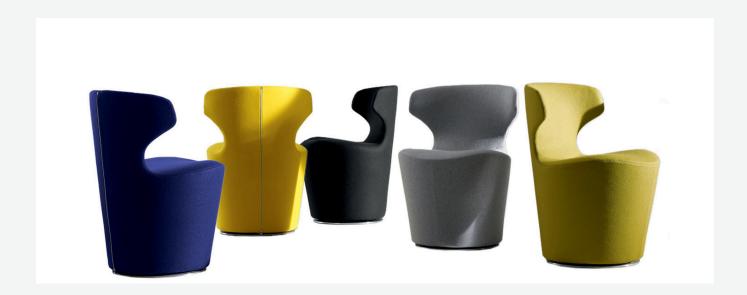

# Mini Papilio

**CHAIRS** 

2012

# Description

Miniaturised it becomes more playful than the previous versions, and can also be used in public spaces. All features are left unaltered: traditional, 360 degree rotation, or an automatic return to the pre-set position