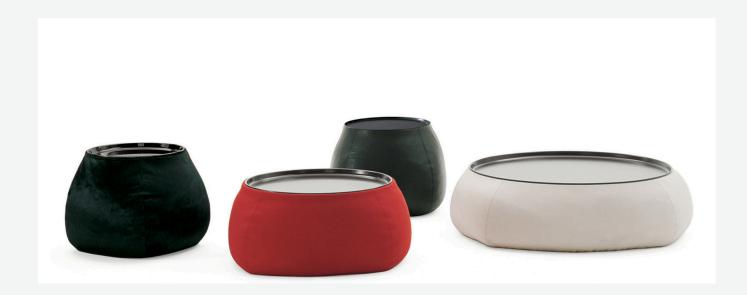

# Description

Inspired by the once popular sand-filled ash trays. Hence the creation of service elements made of three variants to be used as convenient surface in various situations. The internal compartment can be used as a container by lifting the trays, while the external fabric and leather covers come in a wide range of colours.

#### Tray

chalk white painted, black painted or with burnished copper finish steel sheet

#### Cover:

fabric or leather

1/30/25