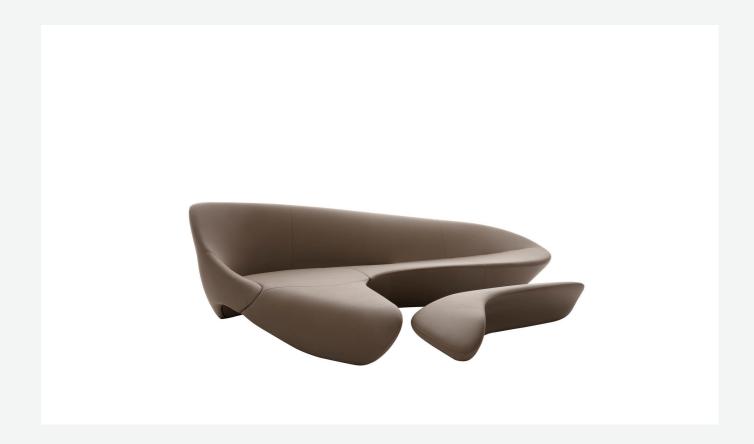

## Description

With its unmistakable distinctive profile, as are the projects by Zaha Hadid, Moon System is a sofa-sculpture with curvilinear shapes and a strongly dynamic movement. It looks like a single block that contains, as if "sculpted" into a single material, the backrest, seat and armrest, which match the ottoman that perfectly corresponds to the hollows of the seat and follows its profile. Moon System is a true design statement, an iconic sofa that does not renounce to ergonomic design and comfort. The textile collection includes stretch fabrics in different colours and polyurethane coated covers that enhance its sculptural look.