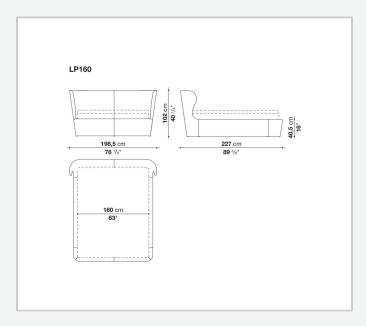

Papilio

**BEDS** 

2013

Naoto Fukasawa



## Description

The single-material Papilio bed, available in five sizes, stands out for its continuous line and attractive proportions. Upholstered either in fabric or in leather, Papilio features the same clean lines as the armchairs of the same name, though with slightly less conical sides. The mattress is placed almost flush with the perimeter to enhance the overall sense of rigour.

## Technical information

11/12/24

## Internal frame

tubular steel and steel profiles

Internal frame upholstery
Bayfit® flexible cold shaped polyurethane foam, polyester fibre cover

## Feet

# steel and plastic material **Support crosspiece for slatted base**tubular steel

### Cover

fabric or leather in limited categories

2 11/12/24

## Technical drawings











3