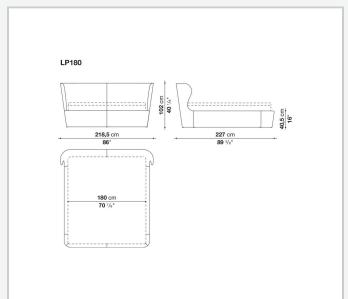

pilio

**BEDS** 

2013

Naoto Fukasawa



## Description

The single-material Papilio bed, available in five sizes, stands out for its continuous line and attractive proportions. Upholstered either in fabric or in leather, Papilio features the same clean lines as the armchairs of the same name, though with slightly less conical sides. The mattress is placed almost flush with the perimeter to enhance the overall sense of rigour.

## Technical information

11/12/24

## Internal frame

tubular steel and steel profiles

Internal frame upholstery
Bayfit® flexible cold shaped polyurethane foam, polyester fibre cover

## Feet

# steel and plastic material **Support crosspiece for slatted base**tubular steel

### Cover

fabric or leather in limited categories

2 11/12/24

## Technical drawings











3