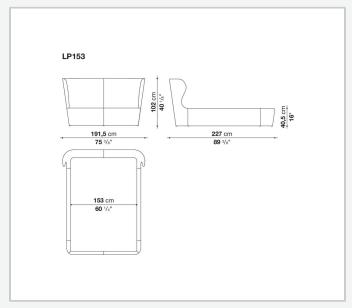

o

**BEDS** 

2013

Naoto Fukasawa



## Description

The single-material Papilio bed, available in five sizes, stands out for its continuous line and attractive proportions. Upholstered either in fabric or in leather, Papilio features the same clean lines as the armchairs of the same name, though with slightly less conical sides. The mattress is placed almost flush with the perimeter to enhance the overall sense of rigour.

## Technical information

11/12/24

## Internal frame

tubular steel and steel profiles

Internal frame upholstery
Bayfit® flexible cold shaped polyurethane foam, polyester fibre cover

## Feet

# steel and plastic material **Support crosspiece for slatted base**tubular steel

### Cover

fabric or leather in limited categories

2 11/12/24

## Technical drawings











3