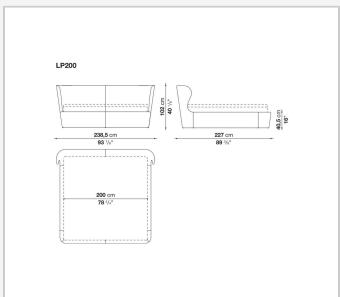

lio

**BEDS** 

2013

Naoto Fukasawa



## Description

The single-material Papilio bed, available in five sizes, stands out for its continuous line and attractive proportions. Upholstered either in fabric or in leather, Papilio features the same clean lines as the armchairs of the same name, though with slightly less conical sides. The mattress is placed almost flush with the perimeter to enhance the overall sense of rigour.

## Technical information

11/12/24

## Internal frame

tubular steel and steel profiles

Internal frame upholstery
Bayfit® flexible cold shaped polyurethane foam, polyester fibre cover

## Feet

# steel and plastic material **Support crosspiece for slatted base**tubular steel

### Cover

fabric or leather in limited categories

2 11/12/24

## Technical drawings











3