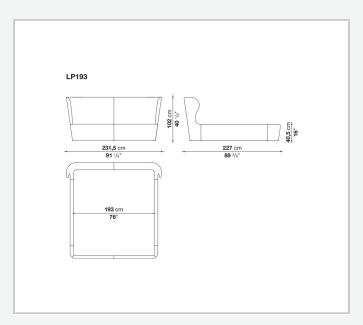

**BEDS** 

2013

Naoto Fukasawa



## Description

The single-material Papilio bed, available in five sizes, stands out for its continuous line and attractive proportions. Upholstered either in fabric or in leather, Papilio features the same clean lines as the armchairs of the same name, though with slightly less conical sides. The mattress is placed almost flush with the perimeter to enhance the overall sense of rigour.

## Technical information

11/12/24

## Internal frame

tubular steel and steel profiles

Internal frame upholstery
Bayfit® flexible cold shaped polyurethane foam, polyester fibre cover

## Feet

# steel and plastic material **Support crosspiece for slatted base**tubular steel

### Cover

fabric or leather in limited categories

2 11/12/24

## Technical drawings











3