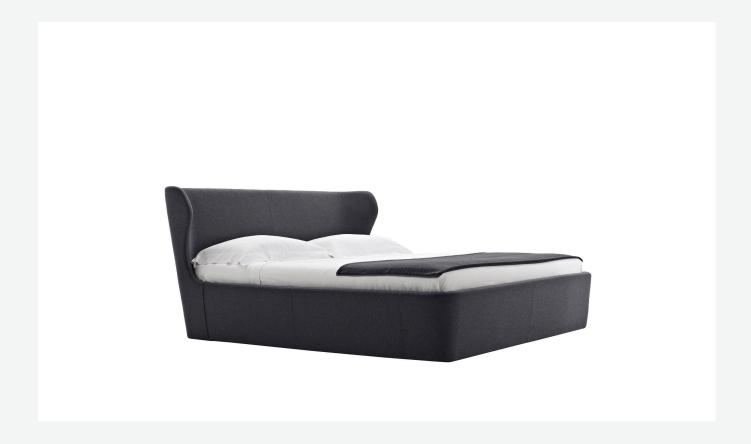

## Description

The single-material Papilio bed, available in five sizes, stands out for its continuous line and attractive proportions. Upholstered either in fabric or in leather, Papilio features the same clean lines as the armchairs of the same name, though with slightly less conical sides. The mattress is placed almost flush with the perimeter to enhance the overall sense of rigour.